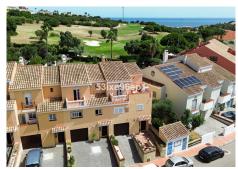

## Spacious semi-detached house in Duquesa Golf

This beautiful two-level semi-detached home offers 3 large bedrooms and 2 bathrooms. On the ground floor, you'll find a fully independent kitchen and a bright living room that opens onto a private 30m² garden with direct access to the communal swimming pool. The lower floor includes a private garage and a spacious storage room. The bedrooms boast stunning views of the golf course, and the entire house benefits from an abundance of natural light.

Located just 5 minutes from Duquesa Golf, Sotogrande, and Sabinillas, this property is ideal as a family residence or a holiday home.