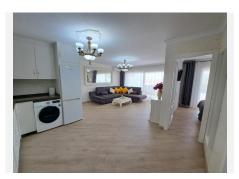

#### **Property Features:**

Bedrooms: 3
Bathrooms: 2

Living room: Spacious, with flat screen satellite TV.

Kitchen: Fully equipped

+34 952 939 460 · info@bromleyestatesmarbella.com Urbanizacion El Rosario, CN340, Km 188, Marbella, Malaga 29603

## BROMLEY ESTATES Marbella

Balcony: with outdoor furniture and stunning sea and mountain views. Amenities:

Air conditioning throughout
Outdoor pool
Children's pool and playground
Security: 24 hour security
Location Highlights:

17 minute walk to La Cala – La Butibamba Beach
6 miles from La Cala Golf
13 miles from Plaza de España
23 miles from Malaga Airport

This flat has been recently furnished with new furniture including balcony furniture and flat screen TV in all rooms. The flat has air conditioning for your comfort and a private entrance for added security.