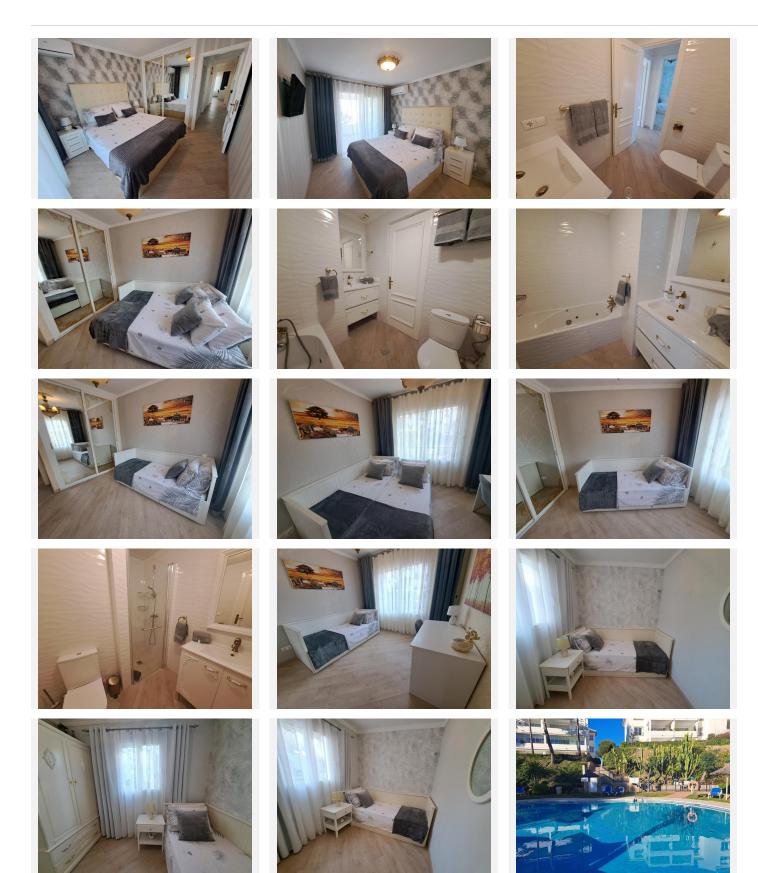

#### **Property Features:**

Bedrooms: 3
Bathrooms: 2

Living room: Spacious, with flat screen satellite TV.

Kitchen: Fully equipped

+34 952 939 460 · info@bromleyestatesmarbella.com Urbanizacion El Rosario, CN340, Km 188, Marbella, Malaga 29603

## BROMLEY ESTATES Marbella

Balcony: with outdoor furniture and stunning sea and mountain views. Amenities:

Air conditioning throughout
Outdoor pool
Children's pool and playground
Security: 24 hour security
Location Highlights: