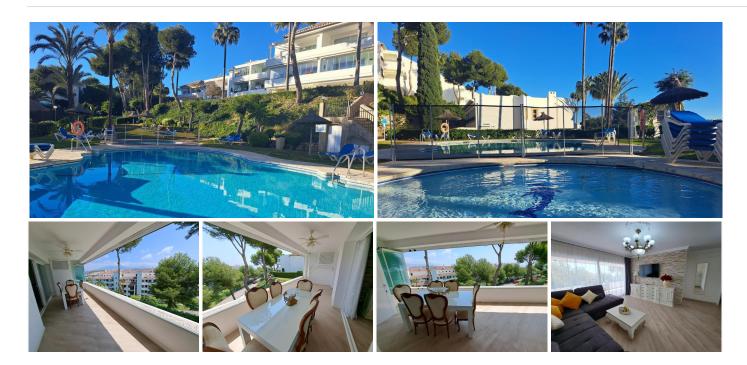

# MIDDLE FLOOR APARTMENT 3 BEDROOMS 3 BATHROOMS IN RIVIERA DEL SOL

Riviera del Sol

REF# BEMR4831684 €450.000

| BEDS | BATHS | BUILT  | TERRACE |
|------|-------|--------|---------|
| 3    | 3     | 120 m² | 17 m²   |

This beautiful modern 3 bedroom flat in the Miraflores Mijas Costa urbanisation surrounded by gardens with fantastic sea and mountain views is offered for sale, offering the perfect family home or ideal investment opportunity. Located just 1.1 miles from Playa El Bombo – Cabo Rocoso and 1.2 miles from Playa de Calahonda – Rocas del Mar, this flat is in a great location with easy access to local beaches, shops many restaurants and attractions. Within the urbanisation there is a tennis club with several courts. batanichx garden and children's playgrounds.

#### **Property Features:**

Bedrooms: 3
Bathrooms: 2

Living room: Spacious, with flat screen satellite TV.

Kitchen: Fully equipped

+34 952 939 460 · info@bromleyestatesmarbella.com Urbanizacion El Rosario, CN340, Km 188, Marbella, Malaga 29603

## BROMLEY ESTATES Marbella

Balcony: with outdoor furniture and stunning sea and mountain views. Amenities:

Air conditioning throughout
Outdoor pool
Children's pool and playground
Security: 24 hour security
Location Highlights:

17 minute walk to La Cala – La Butibamba Beach
6 miles from La Cala Golf
13 miles from Plaza de España
23 miles from Malaga Airport

This flat has been recently furnished with new furniture including balcony furniture and flat screen TV in all rooms. The flat has air conditioning for your comfort and a private entrance for added security.