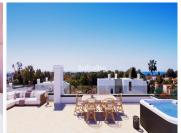

Notable features of the villa include air conditioning, underfloor heating throughout, an alarm system and security entrance, as well as double glazing for added comfort. The property also features a solarium, an automatic irrigation system, and a laundry room. Built-in wardrobes offer optimal storage, while porcelain floors and the use of aerothermal energy underline the commitment to energy efficiency.