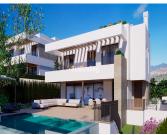

## HOUSE 3 BEDROOMS 3 BATHROOMS IN NEW GOLDEN MILE

New Golden Mile

REF# BEMR4831687 €1,600,000

| BEDS | BATHS | BUILT  | PLOT   | TERRACE |
|------|-------|--------|--------|---------|
| 3    | 3     | 446 m² | 580 m² | 184 m²  |

This stunning newly built villa is located in the sought-after area of ??the New Golden Mile, in Estepona East, Malaga. Featuring a contemporary design and high-quality finishes, this property stands out for its privileged location close to the sea and golf courses. The villa offers a luxurious setting with panoramic sea views, making it an ideal choice for those looking for an exclusive residence on the Costa del Sol.

Inside, the property features three bedrooms, two of them with en-suite bathrooms, and a total of three bathrooms. The kitchen is fully equipped with state-of-the-art appliances, and the home automation system ensures efficient control of the facilities.

Notable features of the villa include air conditioning, underfloor heating throughout, an alarm system and security entrance, as well as double glazing for added comfort. The property also features a solarium, an automatic irrigation system, and a laundry room. Built-in wardrobes offer optimal storage, while porcelain floors and the use of aerothermal energy underline the commitment to energy efficiency.