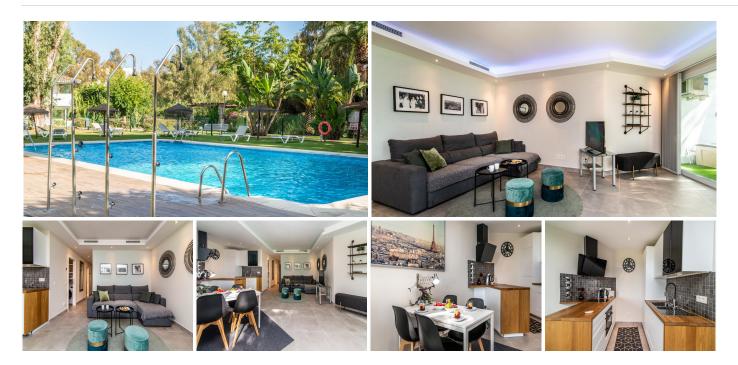

## REF# BEMR4831819 €349,950

| BEDS | BATHS | BUILT | TERRACE |
|------|-------|-------|---------|
| 2    | 1     | 81 m² | 10 m²   |

Located in an iconic community set within a very short walk of both the hugely popular Mistral Beach and the heart of Puerto Banus, this beautiful apartment is the perfect sunshine retreat or holiday investment property.

The apartment is presented in perfect condition and can be enjoyed by the new owner from day one.

The property enjoys a modern open plan lay out to the lounge and kitchen and is bathed in natural daylight due to it's appealing south westerly orientation. With two bedrooms and a newly reformed bathroom with walk in shower. Pleasant views can be enjoyed from the private terrace over the communal garden area and pool.