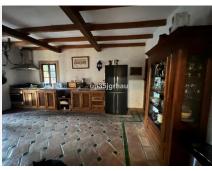

THE PHOTOS ARE FOR GUIDANCE ONLY. Unrestored price only €790,000

(The villa can be lived directly) An Exclusive property on the Costa Del Sol

Detached Villa, Estepona, Costa del Sol. 4 Bedrooms, 4 Bathrooms, Built 400 m<sup>2</sup>, Terrace 150 m<sup>2</sup>, Garden/Plot 3050 m<sup>2</sup>. Setting : Close To Port, Close To Town, Close To Schools, Urbanisation. Orientation : South East, South West, West. Condition : Renovation Required, Restoration Required. Pool : Private. Climate Control : Air Conditioning, Fireplace. Views : Panoramic, Garden, Pool. Features : Covered Terrace, Fitted Wardrobes, Near Transport, Private Terrace, Solarium, Satellite TV, WiFi, Guest Apartment, Storage Room, Utility Room, Ensuite Bathroom, Staff Accommodation, Stables, Basement, Fiber Optic. Furniture : Part Furnished. Kitchen : Partially Fitted. Garden : Private, Landscaped, Easy Maintenance. Security : Gated Complex, Alarm System. Parking : Garage, More Than One, Private. Utilities : Electricity, Drinkable Water, Telephone, Gas. Category : Bargain, Cheap, Distressed, Holiday Homes, Investment, Luxury, Reduced.