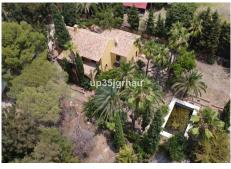

Chance! Villa with more than 3,000m2 totally private with 2 houses and only 5 minutes from the center of Estepona (Only 5 minutes, verified).

Located in the most sought-after area of the coast, Reinoso, unbeatable location and tropical vegetation.

THE PHOTOS ARE FOR GUIDANCE ONLY. Unrestored price only €790,000

(The villa can be lived directly) An Exclusive property on the Costa Del Sol

Detached Villa, Estepona, Costa del Sol. 4 Bedrooms, 4 Bathrooms, Built 400 m<sup>2</sup>, Terrace 150 m<sup>2</sup>, Garden/Plot 3050 m<sup>2</sup>. Setting : Close To Port, Close To Town, Close To Schools, Urbanisation. Orientation : South East, South West, West. Condition : Renovation Required, Restoration Required. Pool : Private. Climate Control : Air Conditioning, Fireplace. Views : Panoramic, Garden, Pool. Features : Covered Terrace, Fitted Wardrobes, Near Transport, Private Terrace, Solarium, Satellite TV, WiFi, Guest Apartment, Storage Room, Utility Room, Ensuite Bathroom, Staff Accommodation, Stables, Basement, Fiber Optic. Furniture : Part Furnished. Kitchen : Partially Fitted. Garden : Private, Landscaped, Easy Maintenance. Security : Gated Complex, Alarm System. Parking : Garage, More Than One, Private. Utilities : Electricity, Drinkable Water, Telephone, Gas. Category : Bargain, Cheap, Distressed, Holiday Homes, Investment, Luxury, Reduced.