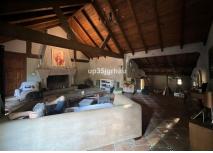

Private pool, House for guests or gardener, 3 horse stables, area for paddle tennis, Andalusian Design with Alhambra-style fountains.

Opportunity to reform, enlarge, shape to your liking or just restore (possibility of buying restored or new design is offered)

THE PHOTOS ARE FOR GUIDANCE ONLY. Unrestored price only €790,000

(The villa can be lived directly) An Exclusive property on the Costa Del Sol

Detached Villa, Estepona, Costa del Sol. 4 Bedrooms, 4 Bathrooms, Built 400 m<sup>2</sup>, Terrace 150 m<sup>2</sup>, Garden/Plot 3050 m<sup>2</sup>. Setting : Close To Port, Close To Town, Close To Schools, Urbanisation. Orientation : South East, South West, West. Condition : Renovation Required, Restoration Required. Pool : Private. Climate Control : Air Conditioning, Fireplace. Views : Panoramic, Garden, Pool. Features : Covered Terrace, Fitted Wardrobes, Near Transport, Private Terrace, Solarium, Satellite TV, WiFi, Guest Apartment, Storage Room, Utility Room, Ensuite Bathroom, Staff Accommodation, Stables, Basement, Fiber Optic. Furniture : Part Furnished. Kitchen : Partially Fitted. Garden : Private, Landscaped, Easy Maintenance. Security : Gated Complex, Alarm System. Parking : Garage, More Than One, Private. Utilities : Electricity, Drinkable Water, Telephone, Gas. Category : Bargain, Cheap, Distressed, Holiday Homes, Investment, Luxury, Reduced.