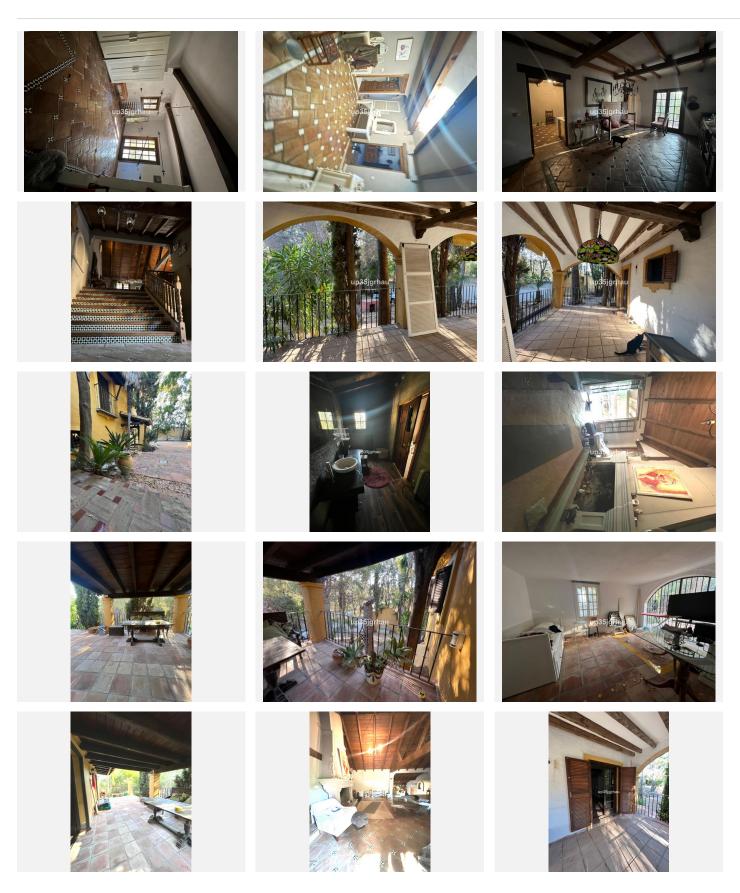

## HOUSE 4 BEDROOMS 4 BATHROOMS IN ESTEPONA

Estepona

REF# BEMR4831993 €799,000

| BEDS | BATHS | BUILT  | PLOT    | TERRACE |
|------|-------|--------|---------|---------|
| 4    | 4     | 400 m² | 3050 m² | 150 m²  |

THE PHOTOS ARE FOR GUIDANCE ONLY. Unrestored price only €790,000

(The villa can be lived directly) An Exclusive property on the Costa Del Sol

Detached Villa, Estepona, Costa del Sol. 4 Bedrooms, 4 Bathrooms, Built 400 m<sup>2</sup>, Terrace 150 m<sup>2</sup>, Garden/Plot 3050 m<sup>2</sup>. Setting : Close To Port, Close To Town, Close To Schools, Urbanisation. Orientation : South East, South West, West. Condition : Renovation Required, Restoration Required. Pool : Private. Climate Control : Air Conditioning, Fireplace. Views : Panoramic, Garden, Pool. Features : Covered Terrace, Fitted Wardrobes, Near Transport, Private Terrace, Solarium, Satellite TV, WiFi, Guest Apartment, Storage Room, Utility Room, Ensuite Bathroom, Staff Accommodation, Stables, Basement, Fiber Optic. Furniture : Part Furnished. Kitchen : Partially Fitted. Garden : Private, Landscaped, Easy Maintenance. Security : Gated Complex, Alarm System. Parking : Garage, More Than One, Private. Utilities : Electricity, Drinkable Water, Telephone, Gas. Category : Bargain, Cheap, Distressed, Holiday Homes, Investment, Luxury, Reduced.