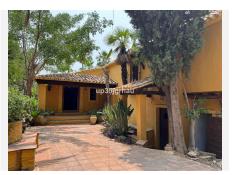

Chance! Villa with more than 3,000m2 totally private with 2 houses and only 5 minutes from the center of Estepona (Only 5 minutes, verified).

Located in the most sought-after area of the coast, Reinoso, unbeatable location and tropical vegetation.

Private pool, House for guests or gardener, 3 horse stables, area for paddle tennis, Andalusian Design with Alhambra-style fountains.

Opportunity to reform, enlarge, shape to your liking or just restore (possibility of buying restored or new design is offered)

THE PHOTOS ARE FOR GUIDANCE ONLY. Unrestored price only €790,000

(The villa can be lived directly) An Exclusive property on the Costa Del Sol

Detached Villa, Estepona, Costa del Sol. 4 Bedrooms, 4 Bathrooms, Built 400 m<sup>2</sup>, Terrace 150 m<sup>2</sup>, Garden/Plot 3050 m<sup>2</sup>. Setting : Close To Port, Close To Town, Close To Schools, Urbanisation. Orientation : South East, South West, West. Condition : Renovation Required, Restoration Required. Pool : Private. Climate Control : Air Conditioning, Fireplace. Views : Panoramic, Garden, Pool. Features : Covered Terrace, Fitted Wardrobes, Near Transport, Private Terrace, Solarium, Satellite TV, WiFi, Guest Apartment, Storage Room, Utility Room, Ensuite Bathroom, Staff Accommodation, Stables, Basement, Fiber Optic. Furniture : Part Furnished. Kitchen : Partially Fitted. Garden : Private, Landscaped, Easy Maintenance. Security : Gated Complex, Alarm System. Parking : Garage, More Than One, Private. Utilities : Electricity, Drinkable Water, Telephone, Gas. Category : Bargain, Cheap, Distressed, Holiday Homes, Investment, Luxury, Reduced.