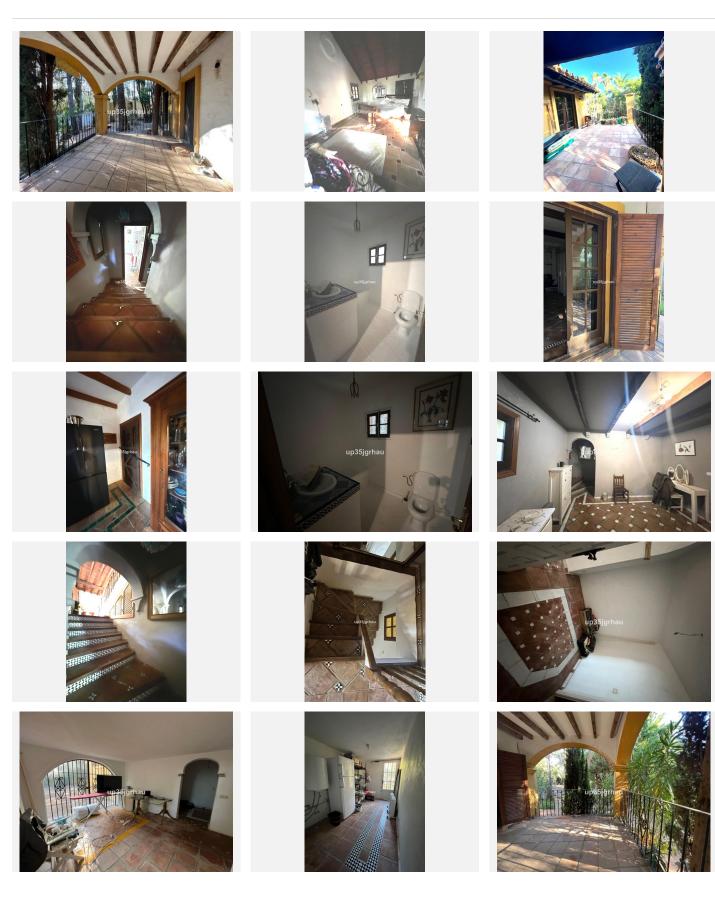

Chance! Villa with more than 3,000m2 totally private with 2 houses and only 5 minutes from the center of Estepona (Only 5 minutes, verified).

Located in the most sought-after area of the coast, Reinoso, unbeatable location and tropical vegetation.

Private pool, House for guests or gardener, 3 horse stables, area for paddle tennis, Andalusian Design with Alhambra-style fountains.

Opportunity to reform, enlarge, shape to your liking or just restore (possibility of buying restored or new design is offered)

THE PHOTOS ARE FOR GUIDANCE ONLY. Unrestored price only €790,000

(The villa can be lived directly) An Exclusive property on the Costa Del Sol

Detached Villa, Estepona, Costa del Sol. 4 Bedrooms, 4 Bathrooms, Built 400 m<sup>2</sup>, Terrace 150 m<sup>2</sup>, Garden/Plot 3050 m<sup>2</sup>. Setting : Close To Port, Close To Town, Close To Schools, Urbanisation. Orientation : South East, South West, West. Condition : Renovation Required, Restoration Required. Pool : Private. Climate Control : Air Conditioning, Fireplace. Views : Panoramic, Garden, Pool. Features : Covered Terrace, Fitted Wardrobes, Near Transport, Private Terrace, Solarium, Satellite TV, WiFi, Guest Apartment, Storage Room, Utility Room, Ensuite Bathroom, Staff Accommodation, Stables, Basement, Fiber Optic. Furniture : Part Furnished. Kitchen : Partially Fitted. Garden : Private, Landscaped, Easy Maintenance. Security : Gated Complex, Alarm System. Parking : Garage, More Than One, Private. Utilities : Electricity, Drinkable Water, Telephone, Gas. Category : Bargain, Cheap, Distressed, Holiday Homes, Investment, Luxury, Reduced.