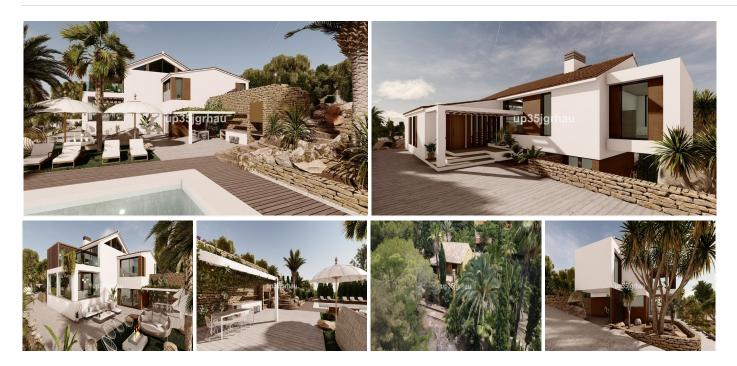

THE PHOTOS ARE FOR GUIDANCE ONLY. Unrestored price only €790,000

(The villa can be lived directly) An Exclusive property on the Costa Del Sol

Detached Villa, Estepona, Costa del Sol. 4 Bedrooms, 4 Bathrooms, Built 400 m<sup>2</sup>, Terrace 150 m<sup>2</sup>, Garden/Plot 3050 m<sup>2</sup>. Setting : Close To Port, Close To Town, Close To Schools, Urbanisation. Orientation : South East, South West, West. Condition : Renovation Required, Restoration Required. Pool : Private. Climate Control : Air Conditioning, Fireplace. Views : Panoramic, Garden, Pool. Features : Covered Terrace, Fitted Wardrobes, Near Transport, Private Terrace, Solarium, Satellite TV, WiFi, Guest Apartment, Storage Room, Utility Room, Ensuite Bathroom, Staff Accommodation, Stables, Basement, Fiber Optic. Furniture : Part Furnished. Kitchen : Partially Fitted. Garden : Private, Landscaped, Easy Maintenance. Security : Gated Complex, Alarm System. Parking : Garage, More Than One, Private. Utilities : Electricity, Drinkable Water, Telephone, Gas. Category : Bargain, Cheap, Distressed, Holiday Homes, Investment, Luxury, Reduced.