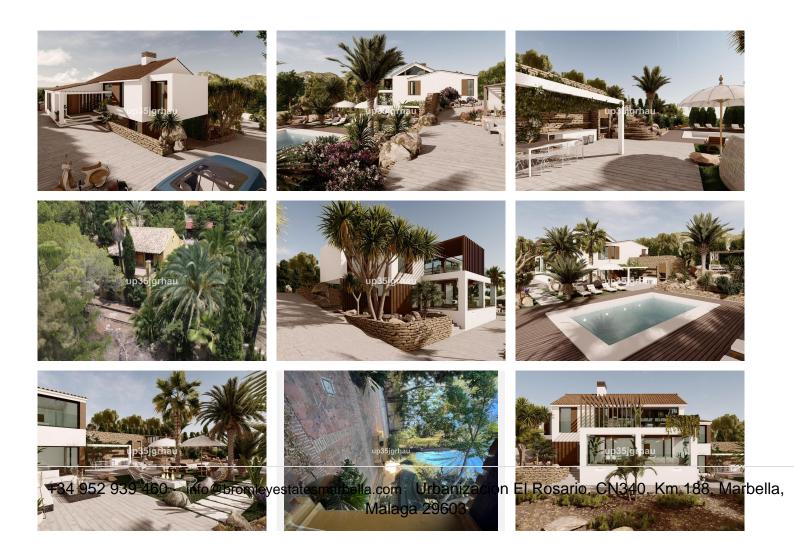

THE PHOTOS ARE FOR GUIDANCE ONLY. Unrestored price only €790,000

(The villa can be lived directly) An Exclusive property on the Costa Del Sol

Detached Villa, Estepona, Costa del Sol. 4 Bedrooms, 4 Bathrooms, Built 400 m<sup>2</sup>, Terrace 150 m<sup>2</sup>, Garden/Plot 3050 m<sup>2</sup>. Setting : Close To Port, Close To Town, Close To Schools, Urbanisation. Orientation : South East, South West, West. Condition : Renovation Required, Restoration Required. Pool : Private. Climate Control : Air Conditioning, Fireplace. Views : Panoramic, Garden, Pool. Features : Covered Terrace, Fitted Wardrobes, Near Transport, Private Terrace, Solarium, Satellite TV, WiFi, Guest Apartment, Storage Room, Utility Room, Ensuite Bathroom, Staff Accommodation, Stables, Basement, Fiber Optic. Furniture : Part Furnished. Kitchen : Partially Fitted. Garden : Private, Landscaped, Easy Maintenance. Security : Gated Complex, Alarm System. Parking : Garage, More Than One, Private. Utilities : Electricity, Drinkable Water, Telephone, Gas. Category : Bargain, Cheap, Distressed, Holiday Homes, Investment, Luxury, Reduced.