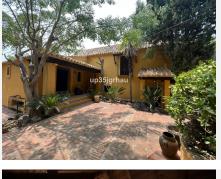

Chance! Villa with more than 3,000m2 totally private with 2 houses and only 5 minutes from the center of Estepona (Only 5 minutes, verified).

Located in the most sought-after area of the coast, Reinoso, unbeatable location and tropical vegetation.

Private pool, House for guests or gardener, 3 horse stables, area for paddle tennis, Andalusian Design with Alhambra-style fountains.

Opportunity to reform, enlarge, shape to your liking or just restore (possibility of buying restored or new design is offered)

THE PHOTOS ARE FOR GUIDANCE ONLY. Unrestored price only €790,000

(The villa can be lived directly) An Exclusive property on the Costa Del Sol

Detached Villa, Estepona, Costa del Sol. 4 Bedrooms, 4 Bathrooms, Built 400 m<sup>2</sup>, Terrace 150 m<sup>2</sup>, Garden/Plot 3050 m<sup>2</sup>. Setting : Close To Port, Close To Town, Close To Schools, Urbanisation. Orientation : South East, South West, West. Condition : Renovation Required, Restoration Required. Pool : Private. Climate Control : Air Conditioning, Fireplace. Views : Panoramic, Garden, Pool. Features : Covered Terrace, Fitted Wardrobes, Near Transport, Private Terrace, Solarium, Satellite TV, WiFi, Guest Apartment, Storage Room, Utility Room, Ensuite Bathroom, Staff Accommodation, Stables, Basement, Fiber Optic. Furniture : Part Furnished. Kitchen : Partially Fitted. Garden : Private, Landscaped, Easy Maintenance. Security : Gated Complex, Alarm System. Parking : Garage, More Than One, Private. Utilities : Electricity, Drinkable Water, Telephone, Gas. Category : Bargain, Cheap, Distressed, Holiday Homes, Investment, Luxury, Reduced.