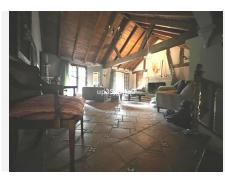

THE PHOTOS ARE FOR GUIDANCE ONLY. Unrestored price only €790,000

(The villa can be lived directly) An Exclusive property on the Costa Del Sol

Detached Villa, Estepona, Costa del Sol. 4 Bedrooms, 4 Bathrooms, Built 400 m<sup>2</sup>, Terrace 150 m<sup>2</sup>, Garden/Plot 3050 m<sup>2</sup>. Setting : Close To Port, Close To Town, Close To Schools, Urbanisation. Orientation : South East, South West, West. Condition : Renovation Required, Restoration Required. Pool : Private. Climate Control : Air Conditioning, Fireplace. Views : Panoramic, Garden, Pool. Features : Covered Terrace, Fitted Wardrobes, Near Transport, Private Terrace, Solarium, Satellite TV, WiFi, Guest Apartment, Storage Room, Utility Room, Ensuite Bathroom, Staff Accommodation, Stables, Basement, Fiber Optic. Furniture : Part Furnished. Kitchen : Partially Fitted. Garden : Private, Landscaped, Easy Maintenance. Security : Gated Complex, Alarm System. Parking : Garage, More Than One, Private. Utilities : Electricity, Drinkable Water, Telephone, Gas. Category : Bargain, Cheap, Distressed, Holiday Homes, Investment, Luxury, Reduced.