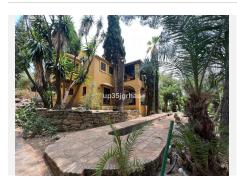

Chance! Villa with more than 3,000m2 totally private with 2 houses and only 5 minutes from the center of Estepona (Only 5 minutes, verified).

Located in the most sought-after area of the coast, Reinoso, unbeatable location and tropical vegetation.

THE PHOTOS ARE FOR GUIDANCE ONLY. Unrestored price only €790,000

(The villa can be lived directly) An Exclusive property on the Costa Del Sol

Detached Villa, Estepona, Costa del Sol. 4 Bedrooms, 4 Bathrooms, Built 400 m<sup>2</sup>, Terrace 150 m<sup>2</sup>, Garden/Plot 3050 m<sup>2</sup>. Setting : Close To Port, Close To Town, Close To Schools, Urbanisation. Orientation : South East, South West, West. Condition : Renovation Required, Restoration Required. Pool : Private. Climate Control : Air Conditioning, Fireplace. Views : Panoramic, Garden, Pool. Features : Covered Terrace, Fitted Wardrobes, Near Transport, Private Terrace, Solarium, Satellite TV, WiFi, Guest Apartment, Storage Room, Utility Room, Ensuite Bathroom, Staff Accommodation, Stables, Basement, Fiber Optic. Furniture : Part Furnished. Kitchen : Partially Fitted. Garden : Private, Landscaped, Easy Maintenance. Security : Gated Complex, Alarm System. Parking : Garage, More Than One, Private. Utilities : Electricity, Drinkable Water, Telephone, Gas. Category : Bargain, Cheap, Distressed, Holiday Homes, Investment, Luxury, Reduced.