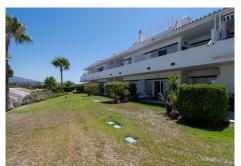

## REF# BEMR4832218 €375,000

| BEDS | BATHS | BUILT | TERRACE |
|------|-------|-------|---------|
| 2    | 2     | 80 m² | 15 m²   |

A rare opportunity to acquire a garden apartment located within one of Marbella's most exclusive gated communities. This private and secure residential community is located front line to the Aloha Golf course, and situated under two minutes walk to a selection of bars and fabulous restaurants in Aloha, and an 8 minute drive to Puerto Banus and the beach. The apartment briefly comprises; fitted kitchen and laundry room, two double bedrooms, two bathrooms, a good sized lounge and dining area which leads directly onto a fabulous terrace, flowing directly into the breathtaking community gardens, where you will find a well maintained Tennis Court and Paddle Tennis court, gymnasium, squash court, community lounge complete with free WiFi, and extensive gardens leading to a beautiful swimming pool, with breathtaking open views over the surrounding golf course and mountains. The apartment is also offered with an external and internal covered car parking space. Whilst this apartment is ready to move into now, the value could be dramatically increased if the apartment was renovated throughout, but is located in a fabulous location which is walking distance to absolutely everything you need on a day to day basis!