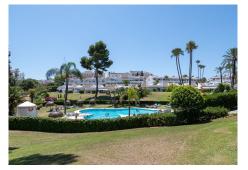

## REF# BEMR4832218 €375,000

| BEDS | BATHS | BUILT | TERRACE |
|------|-------|-------|---------|
| 2    | 2     | 80 m² | 15 m²   |

A rare opportunity to acquire a garden apartment located within one of Marbella's most exclusive gated communities. This private and secure residential community is located front line to the Aloha Golf course, and situated under two minutes walk to a selection of bars and fabulous restaurants in Aloha, and an 8 minute drive to Puerto Banus and the beach. The apartment briefly comprises; fitted kitchen and laundry room, two double bedrooms, two bathrooms, a good sized lounge and dining area which leads directly onto a fabulous terrace, flowing directly into the breathtaking community gardens, where you will find a well maintained Tennis Court and Paddle Tennis court, gymnasium, squash court, community lounge complete with free WiFi, and extensive gardens leading to a beautiful swimming pool, with breathtaking open views over the surrounding golf course and mountains. The apartment is also offered with an external and internal covered car parking space. Whilst this apartment is ready to move into now, the value could be dramatically increased if the apartment was renovated throughout, but is located in a fabulous location which is walking distance to absolutely everything you need on a day to day basis!