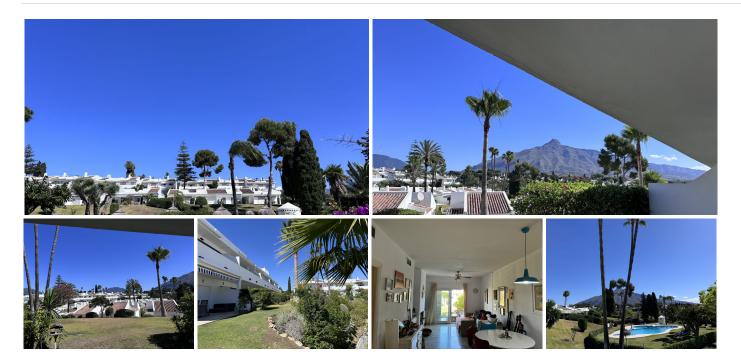

## REF# BEMR4832218 €375,000

| BEDS | BATHS | BUILT | TERRACE |
|------|-------|-------|---------|
| 2    | 2     | 80 m² | 15 m²   |

A rare opportunity to acquire a garden apartment located within one of Marbella's most exclusive gated communities. This private and secure residential community is located front line to the Aloha Golf course, and situated under two minutes walk to a selection of bars and fabulous restaurants in Aloha, and an 8 minute drive to Puerto Banus and the beach. The apartment briefly comprises; fitted kitchen and laundry room, two double bedrooms, two bathrooms, a good sized lounge and dining area which leads directly onto a fabulous terrace, flowing directly into the breathtaking community gardens, where you will find a well maintained Tennis Court and Paddle Tennis court, gymnasium, squash court, community lounge complete with free WiFi, and extensive gardens leading to a beautiful swimming pool, with breathtaking open views over the surrounding golf course and mountains. The apartment is also offered with an external and internal covered car parking space. Whilst this apartment is ready to move into now, the value could be dramatically increased if the apartment was renovated throughout, but is located in a fabulous location which is walking distance to absolutely everything you need on a day to day basis!