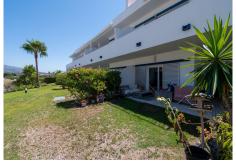

## REF# BEMR4832218 €375,000

| BEDS | BATHS | BUILT | TERRACE |
|------|-------|-------|---------|
| 2    | 2     | 80 m² | 15 m²   |

A rare opportunity to acquire a garden apartment located within one of Marbella's most exclusive gated communities. This private and secure residential community is located front line to the Aloha Golf course, and situated under two minutes walk to a selection of bars and fabulous restaurants in Aloha, and an 8 minute drive to Puerto Banus and the beach. The apartment briefly comprises; fitted kitchen and laundry room, two double bedrooms, two bathrooms, a good sized lounge and dining area which leads directly onto a fabulous terrace, flowing directly into the breathtaking community gardens, where you will find a well maintained Tennis Court and Paddle Tennis court, gymnasium, squash court, community lounge complete with free WiFi, and extensive gardens leading to a beautiful swimming pool, with breathtaking open views over the surrounding golf course and mountains. The apartment is also offered with an external and internal covered car parking space. Whilst this apartment is ready to move into now, the value could be dramatically increased if the apartment was renovated throughout, but is located in a fabulous location which is walking distance to absolutely everything you need on a day to day basis!