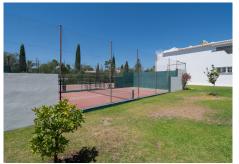

## REF# BEMR4832218 €375,000

| BEDS | BATHS | BUILT | TERRACE |
|------|-------|-------|---------|
| 2    | 2     | 80 m² | 15 m²   |

A rare opportunity to acquire a garden apartment located within one of Marbella's most exclusive gated communities. This private and secure residential community is located front line to the Aloha Golf course, and situated under two minutes walk to a selection of bars and fabulous restaurants in Aloha, and an 8 minute drive to Puerto Banus and the beach. The apartment briefly comprises; fitted kitchen and laundry room, two double bedrooms, two bathrooms, a good sized lounge and dining area which leads directly onto a fabulous terrace, flowing directly into the breathtaking community gardens, where you will find a well maintained Tennis Court and Paddle Tennis court, gymnasium, squash court, community lounge complete with free WiFi, and extensive gardens leading to a beautiful swimming pool, with breathtaking open views over the surrounding golf course and mountains. The apartment is also offered with an external and internal covered car parking space. Whilst this apartment is ready to move into now, the value could be dramatically increased if the apartment was renovated throughout, but is located in a fabulous location which is walking distance to absolutely everything you need on a day to day basis!