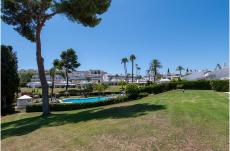

## REF# BEMR4832218 €375,000

| BEDS | BATHS | BUILT | TERRACE |
|------|-------|-------|---------|
| 2    | 2     | 80 m² | 15 m²   |

A rare opportunity to acquire a garden apartment located within one of Marbella's most exclusive gated communities. This private and secure residential community is located front line to the Aloha Golf course, and situated under two minutes walk to a selection of bars and fabulous restaurants in Aloha, and an 8 minute drive to Puerto Banus and the beach. The apartment briefly comprises; fitted kitchen and laundry room, two double bedrooms, two bathrooms, a good sized lounge and dining area which leads directly onto a fabulous terrace, flowing directly into the breathtaking community gardens, where you will find a well maintained Tennis Court and Paddle Tennis court, gymnasium, squash court, community lounge complete with free WiFi, and extensive gardens leading to a beautiful swimming pool, with breathtaking open views over the surrounding golf course and mountains. The apartment is also offered with an external and internal covered car parking space. Whilst this apartment is ready to move into now, the value could be dramatically increased if the apartment was renovated throughout, but is located in a fabulous location which is walking distance to absolutely everything you need on a day to day basis!