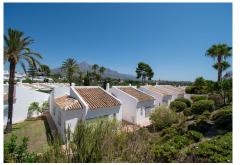

## REF# BEMR4832218 €375,000

| BEDS | BATHS | BUILT | TERRACE |
|------|-------|-------|---------|
| 2    | 2     | 80 m² | 15 m²   |

A rare opportunity to acquire a garden apartment located within one of Marbella's most exclusive gated communities. This private and secure residential community is located front line to the Aloha Golf course, and situated under two minutes walk to a selection of bars and fabulous restaurants in Aloha, and an 8 minute drive to Puerto Banus and the beach. The apartment briefly comprises; fitted kitchen and laundry room, two double bedrooms, two bathrooms, a good sized lounge and dining area which leads directly onto a fabulous terrace, flowing directly into the breathtaking community gardens, where you will find a well maintained Tennis Court and Paddle Tennis court, gymnasium, squash court, community lounge complete with free WiFi, and extensive gardens leading to a beautiful swimming pool, with breathtaking open views over the surrounding golf course and mountains. The apartment is also offered with an external and internal covered car parking space. Whilst this apartment is ready to move into now, the value could be dramatically increased if the apartment was renovated throughout, but is located in a fabulous location which is walking distance to absolutely everything you need on a day to day basis!