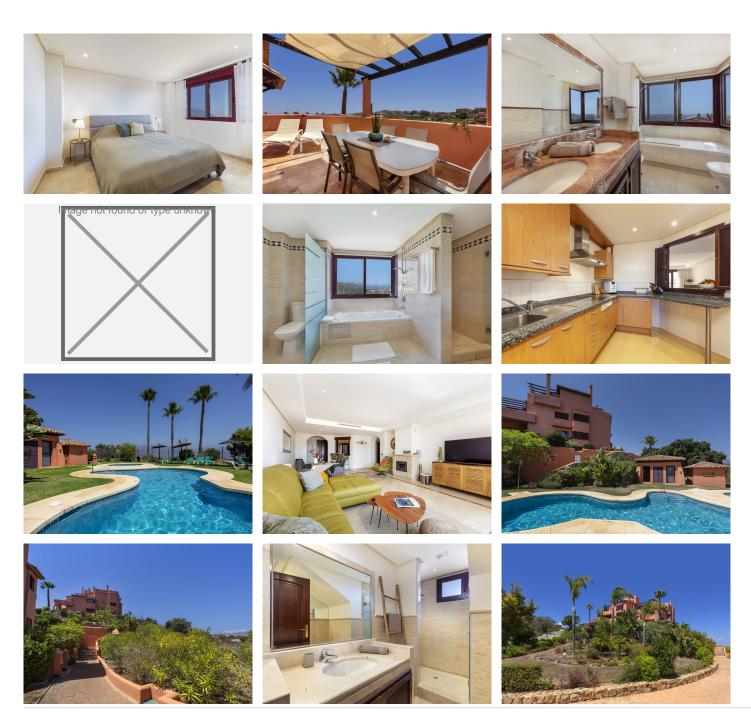

# PENTHOUSE DUPLEX 3 BEDROOMS 3 BATHROOMS IN LA MAIRENA

La Mairena

REF# BEMR4833994 €525,000

| BEDS | BATHS | BUILT  | TERRACE |
|------|-------|--------|---------|
| 3    | 3     | 245 m² | 65 m²   |

Stunning Penthouse with Panoramic Sea and Mountain Views in Marbella East

#### Description

Discover the most exceptional Penthouse, offering the best south-west orientation. This dream home provides breathtaking, unobstructed panoramic views stretching from the Mediterranean Sea to the mountains. With its perfect orientation, you can enjoy sunlight all day long and marvel at the stunning sunsets in the evening.

This apartment is truly impressive, featuring top-quality fittings and a meticulously maintained interior with no expense spared. It offers three spacious bedrooms, three bathrooms, a modern kitchen, a utility room, ample storage space, and a double parking bay, ensuring all your needs are met.