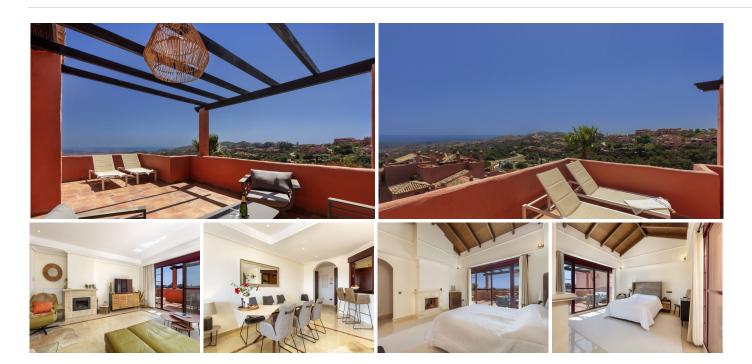

# PENTHOUSE DUPLEX 3 BEDROOMS 3 BATHROOMS IN LA MAIRENA

La Mairena

REF# BEMR4833994 €525,000

| BEDS | BATHS | BUILT  | TERRACE |
|------|-------|--------|---------|
| 3    | 3     | 245 m² | 65 m²   |

Stunning Penthouse with Panoramic Sea and Mountain Views in Marbella East

#### Description

Discover the most exceptional Penthouse, offering the best south-west orientation. This dream home provides breathtaking, unobstructed panoramic views stretching from the Mediterranean Sea to the mountains. With its perfect orientation, you can enjoy sunlight all day long and marvel at the stunning sunsets in the evening.

This apartment is truly impressive, featuring top-quality fittings and a meticulously maintained interior with no expense spared. It offers three spacious bedrooms, three bathrooms, a modern kitchen, a utility room, ample storage space, and a double parking bay, ensuring all your needs are met.