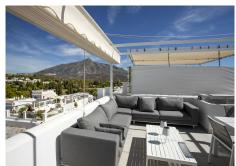

Discover this spacious 2-bedroom, 2-bathroom duplex apartment in the sought-after Aloha Pueblo neighborhood of Nueva Andalucía. Fully renovated and modernized, the apartment comes fully furnished and features an impressive 60 m2 solarium offering breathtaking 360-degree views of the surrounding mountains, golf course, and sea.