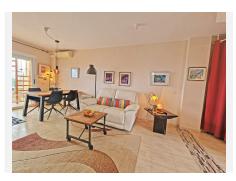

Beautifully renovated, this cozy penthouse is nestled in the desirable Lower Calahonda area, in a quiet and serene urbanization. Situated on the 4th floor with elevator access, the apartment boasts panoramic views of the Mediterranean Sea from the south-facing glazed terrace. The true highlight, however, is the vast fully renovated solarium, accessible directly from the terrace. Featuring sleek modern tiles and glass railings, it provides an unobstructed vista of the sea, perfect for enjoying the jacuzzi and BBQ area with friends and family against the spectacular coastal backdrop.

## BROMLEY ESTATES Marbella

Inside, the property features a bright and airy open-plan living space with a fireplace, seamlessly connecting the living room, dining area, and kitchen. The apartment includes two bedrooms, both sharing a renovated bathroom with a window, allowing for natural light and ventilation. The master bedroom and living room are equipped with air conditioning to ensure comfort year-round.