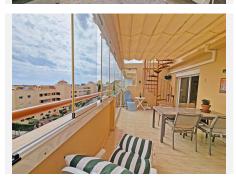

Beautifully renovated, this cozy penthouse is nestled in the desirable Lower Calahonda area, in a quiet and serene urbanization. Situated on the 4th floor with elevator access, the apartment boasts panoramic views of the Mediterranean Sea from the south-facing glazed terrace. The true highlight, however, is the vast fully renovated solarium, accessible directly from the terrace. Featuring sleek modern tiles and glass railings, it provides an unobstructed vista of the sea, perfect for enjoying the jacuzzi and BBQ area with friends and family against the spectacular coastal backdrop.