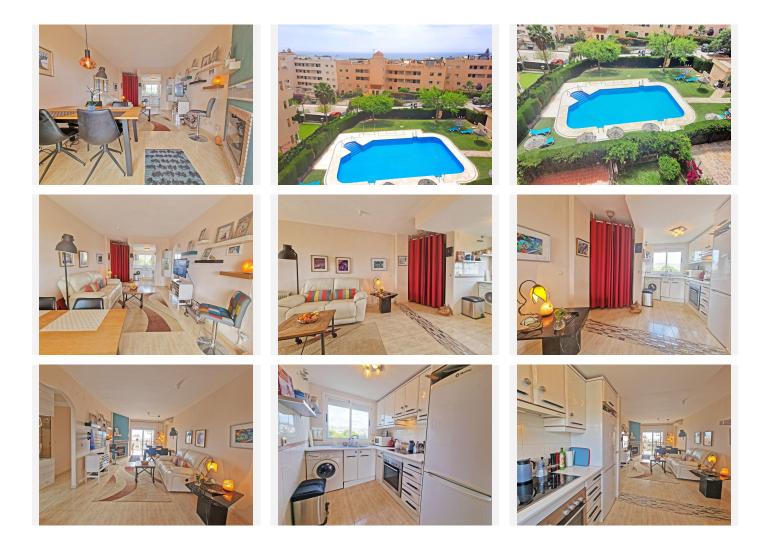

## BROMLEY ESTATES Marbella

Inside, the property features a bright and airy open-plan living space with a fireplace, seamlessly connecting the living room, dining area, and kitchen. The apartment includes two bedrooms, both sharing a renovated bathroom with a window, allowing for natural light and ventilation. The master bedroom and living room are equipped with air conditioning to ensure comfort year-round.

The urbanization offers additional amenities, including a communal swimming pool and a gated private parking area. Within a short stroll, you can relax at Luna Beach and its beachfront restaurant, or enjoy a seaside walk along the promenade. A nearby commercial center offers a variety of dining options, cafes, and shops—all easily reachable without a car.