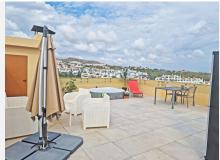

## REF# BEMR4834228 €315,000

| BEDS | BATHS | BUILT | TERRACE |
|------|-------|-------|---------|
| 2    | 1     | 86 m² | 98 m²   |

Prime Location with Breathtaking Views!

This stunning corner penthouse offers unbeatable sea views and an expansive solarium, all just steps away from the beach and essential amenities—conveniently located within easy, flat walking distance!

Beautifully renovated, this cozy penthouse is nestled in the desirable Lower Calahonda area, in a quiet and serene urbanization. Situated on the 4th floor with elevator access, the apartment boasts panoramic views of the Mediterranean Sea from the south-facing glazed terrace. The true highlight, however, is the vast fully renovated solarium, accessible directly from the terrace. Featuring sleek modern tiles and glass railings, it provides an unobstructed vista of the sea, perfect for enjoying the jacuzzi and BBQ area with friends and family against the spectacular coastal backdrop.