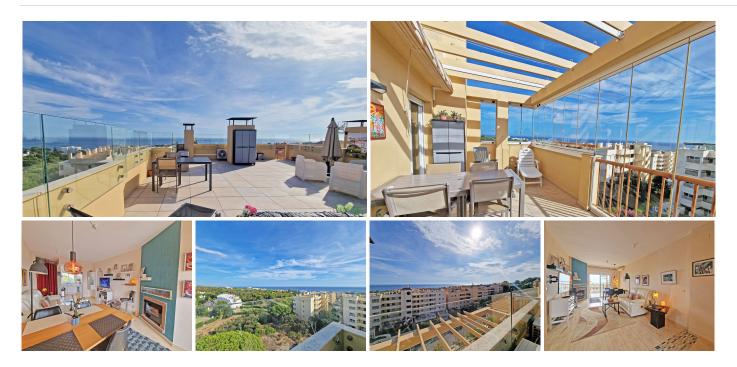

## REF# BEMR4834228 €315,000

| BEDS | BATHS | BUILT | TERRACE |
|------|-------|-------|---------|
| 2    | 1     | 86 m² | 98 m²   |

Prime Location with Breathtaking Views!

This stunning corner penthouse offers unbeatable sea views and an expansive solarium, all just steps away from the beach and essential amenities—conveniently located within easy, flat walking distance!

Beautifully renovated, this cozy penthouse is nestled in the desirable Lower Calahonda area, in a quiet and serene urbanization. Situated on the 4th floor with elevator access, the apartment boasts panoramic views of the Mediterranean Sea from the south-facing glazed terrace. The true highlight, however, is the vast fully renovated solarium, accessible directly from the terrace. Featuring sleek modern tiles and glass railings, it provides an unobstructed vista of the sea, perfect for enjoying the jacuzzi and BBQ area with friends and family against the spectacular coastal backdrop.