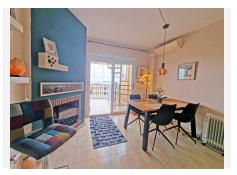

## BROMLEY ESTATES Marbella

Inside, the property features a bright and airy open-plan living space with a fireplace, seamlessly connecting the living room, dining area, and kitchen. The apartment includes two bedrooms, both sharing a renovated bathroom with a window, allowing for natural light and ventilation. The master bedroom and living room are equipped with air conditioning to ensure comfort year-round.