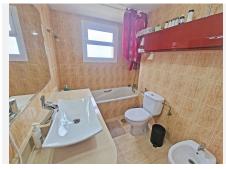

## BROMLEY ESTATES Marbella

Inside, the property features a bright and airy open-plan living space with a fireplace, seamlessly connecting the living room, dining area, and kitchen. The apartment includes two bedrooms, both sharing a renovated bathroom with a window, allowing for natural light and ventilation. The master bedroom and living room are equipped with air conditioning to ensure comfort year-round.