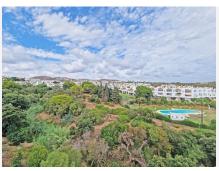

## REF# BEMR4834228 €315,000

| BEDS | BATHS | BUILT | TERRACE |
|------|-------|-------|---------|
| 2    | 1     | 86 m² | 98 m²   |

Prime Location with Breathtaking Views!

This stunning corner penthouse offers unbeatable sea views and an expansive solarium, all just steps away from the beach and essential amenities—conveniently located within easy, flat walking distance!

Beautifully renovated, this cozy penthouse is nestled in the desirable Lower Calahonda area, in a quiet and serene urbanization. Situated on the 4th floor with elevator access, the apartment boasts panoramic views of the Mediterranean Sea from the south-facing glazed terrace. The true highlight, however, is the vast fully renovated solarium, accessible directly from the terrace. Featuring sleek modern tiles and glass railings, it provides an unobstructed vista of the sea, perfect for enjoying the jacuzzi and BBQ area with friends and family against the spectacular coastal backdrop.

The urbanization offers additional amenities, including a communal swimming pool and a gated private parking area. Within a short stroll, you can relax at Luna Beach and its beachfront restaurant, or enjoy a seaside walk along the promenade. A nearby commercial center offers a variety of dining options, cafes, and shops—all easily reachable without a car.