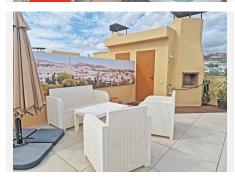

## REF# BEMR4834228 €315,000

| BEDS | BATHS | BUILT | TERRACE |
|------|-------|-------|---------|
| 2    | 1     | 86 m² | 98 m²   |

Prime Location with Breathtaking Views!

This stunning corner penthouse offers unbeatable sea views and an expansive solarium, all just steps away from the beach and essential amenities—conveniently located within easy, flat walking distance!

Beautifully renovated, this cozy penthouse is nestled in the desirable Lower Calahonda area, in a quiet and serene urbanization. Situated on the 4th floor with elevator access, the apartment boasts panoramic views of the Mediterranean Sea from the south-facing glazed terrace. The true highlight, however, is the vast fully renovated solarium, accessible directly from the terrace. Featuring sleek modern tiles and glass railings, it provides an unobstructed vista of the sea, perfect for enjoying the jacuzzi and BBQ area with friends and family against the spectacular coastal backdrop.