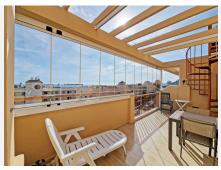

Beautifully renovated, this cozy penthouse is nestled in the desirable Lower Calahonda area, in a quiet and serene urbanization. Situated on the 4th floor with elevator access, the apartment boasts panoramic views of the Mediterranean Sea from the south-facing glazed terrace. The true highlight, however, is the vast fully renovated solarium, accessible directly from the terrace. Featuring sleek modern tiles and glass railings, it provides an unobstructed vista of the sea, perfect for enjoying the jacuzzi and BBQ area with friends and family against the spectacular coastal backdrop.