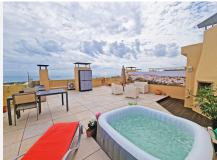

Beautifully renovated, this cozy penthouse is nestled in the desirable Lower Calahonda area, in a quiet and serene urbanization. Situated on the 4th floor with elevator access, the apartment boasts panoramic views of the Mediterranean Sea from the south-facing glazed terrace. The true highlight, however, is the vast fully renovated solarium, accessible directly from the terrace. Featuring sleek modern tiles and glass railings, it provides an unobstructed vista of the sea, perfect for enjoying the jacuzzi and BBQ area with friends and family against the spectacular coastal backdrop.