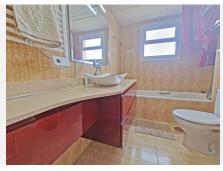

## BROMLEY ESTATES Marbella

Inside, the property features a bright and airy open-plan living space with a fireplace, seamlessly connecting the living room, dining area, and kitchen. The apartment includes two bedrooms, both sharing a renovated bathroom with a window, allowing for natural light and ventilation. The master bedroom and living room are equipped with air conditioning to ensure comfort year-round.