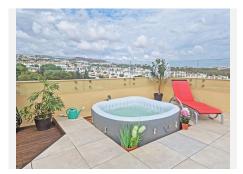

Beautifully renovated, this cozy penthouse is nestled in the desirable Lower Calahonda area, in a quiet and serene urbanization. Situated on the 4th floor with elevator access, the apartment boasts panoramic views of the Mediterranean Sea from the south-facing glazed terrace. The true highlight, however, is the vast fully renovated solarium, accessible directly from the terrace. Featuring sleek modern tiles and glass railings, it provides an unobstructed vista of the sea, perfect for enjoying the jacuzzi and BBQ area with friends and family against the spectacular coastal backdrop.