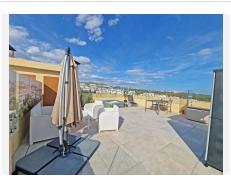

## REF# BEMR4834228 €315,000

| BEDS | BATHS | BUILT | TERRACE |
|------|-------|-------|---------|
| 2    | 1     | 86 m² | 98 m²   |

Prime Location with Breathtaking Views!

This stunning corner penthouse offers unbeatable sea views and an expansive solarium, all just steps away from the beach and essential amenities—conveniently located within easy, flat walking distance!

Beautifully renovated, this cozy penthouse is nestled in the desirable Lower Calahonda area, in a quiet and serene urbanization. Situated on the 4th floor with elevator access, the apartment boasts panoramic views of the Mediterranean Sea from the south-facing glazed terrace. The true highlight, however, is the vast fully renovated solarium, accessible directly from the terrace. Featuring sleek modern tiles and glass railings, it provides an unobstructed vista of the sea, perfect for enjoying the jacuzzi and BBQ area with friends and family against the spectacular coastal backdrop.