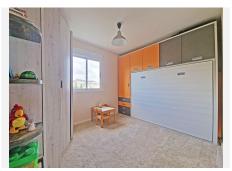

## BROMLEY ESTATES Marbella

Inside, the property features a bright and airy open-plan living space with a fireplace, seamlessly connecting the living room, dining area, and kitchen. The apartment includes two bedrooms, both sharing a renovated bathroom with a window, allowing for natural light and ventilation. The master bedroom and living room are equipped with air conditioning to ensure comfort year-round.