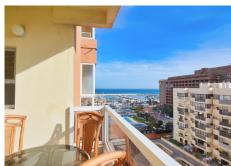

## TOP FLOOR STUDIO BEDROOMS 1 BATHROOM IN FUENGIROLA

Fuengirola

REF# BEMR4834237 €299.000

| BEDS | BATHS | BUILT | TERRACE |
|------|-------|-------|---------|
|      | 1     | 64 m² | 4 m²    |

Unique opportunity in Fuengirola! This charming beachfront studio offers you a dream life with panoramic sea and mountain views. With a constructed area of ??64 square meters, this space has a spacious living room that integrates a sleeping area, a functional kitchen and a terrace perfect for enjoying the sun all day long thanks to its south-west orientation. The bathroom, equipped with a bathtub and shower, has a window that provides excellent ventilation and mountain views.

Located in the heart of Fuengirola, in the beautiful marina area, you will be just a few steps from all the services and amenities you may need. The complex where this studio is located offers 24-hour security, access to a swimming pool and common areas. In addition, the community fee includes water and electricity costs, making your daily life even easier.

This wonderful studio has great potential for tourist rental, given its unbeatable location and being right on the beach