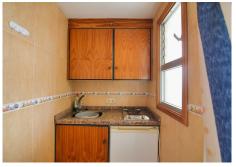

## TOP FLOOR STUDIO BEDROOMS 1 BATHROOM IN FUENGIROLA

Fuengirola

REF# BEMR4834237 €299.000

| BEDS | BATHS | BUILT | TERRACE |
|------|-------|-------|---------|
|      | 1     | 64 m² | 4 m²    |

Unique opportunity in Fuengirola! This charming beachfront studio offers you a dream life with panoramic sea and mountain views. With a constructed area of ??64 square meters, this space has a spacious living room that integrates a sleeping area, a functional kitchen and a terrace perfect for enjoying the sun all day long thanks to its south-west orientation. The bathroom, equipped with a bathtub and shower, has a window that provides excellent ventilation and mountain views.