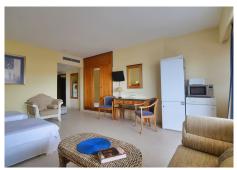

## TOP FLOOR STUDIO BEDROOMS 1 BATHROOM IN FUENGIROLA

Fuengirola

REF# BEMR4834237 €299.000

| BEDS | BATHS | BUILT | TERRACE |
|------|-------|-------|---------|
|      | 1     | 64 m² | 4 m²    |

Unique opportunity in Fuengirola! This charming beachfront studio offers you a dream life with panoramic sea and mountain views. With a constructed area of ??64 square meters, this space has a spacious living room that integrates a sleeping area, a functional kitchen and a terrace perfect for enjoying the sun all day long thanks to its south-west orientation. The bathroom, equipped with a bathtub and shower, has a window that provides excellent ventilation and mountain views.