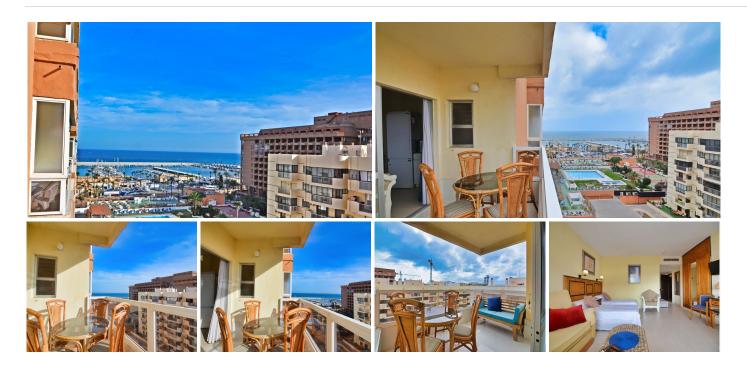

## TOP FLOOR STUDIO BEDROOMS 1 BATHROOM IN FUENGIROLA

Fuengirola

REF# BEMR4834237 €299.000

| BEDS | BATHS | BUILT | TERRACE |
|------|-------|-------|---------|
|      | 1     | 64 m² | 4 m²    |

Unique opportunity in Fuengirola! This charming beachfront studio offers you a dream life with panoramic sea and mountain views. With a constructed area of ??64 square meters, this space has a spacious living room that integrates a sleeping area, a functional kitchen and a terrace perfect for enjoying the sun all day long thanks to its south-west orientation. The bathroom, equipped with a bathtub and shower, has a window that provides excellent ventilation and mountain views.

Located in the heart of Fuengirola, in the beautiful marina area, you will be just a few steps from all the services and amenities you may need. The complex where this studio is located offers 24-hour security, access to a swimming pool and common areas. In addition, the community fee includes water and electricity costs, making your daily life even easier.

This wonderful studio has great potential for tourist rental, given its unbeatable location and being right on the beach