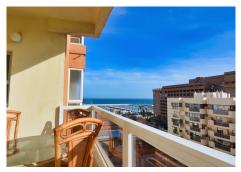

## TOP FLOOR STUDIO BEDROOMS 1 BATHROOM IN FUENGIROLA

Fuengirola

REF# BEMR4834237 €299.000

| BEDS | BATHS | BUILT | TERRACE |
|------|-------|-------|---------|
|      | 1     | 64 m² | 4 m²    |

Unique opportunity in Fuengirola! This charming beachfront studio offers you a dream life with panoramic sea and mountain views. With a constructed area of ??64 square meters, this space has a spacious living room that integrates a sleeping area, a functional kitchen and a terrace perfect for enjoying the sun all day long thanks to its south-west orientation. The bathroom, equipped with a bathtub and shower, has a window that provides excellent ventilation and mountain views.

Located in the heart of Fuengirola, in the beautiful marina area, you will be just a few steps from all the services and amenities you may need. The complex where this studio is located offers 24-hour security, access to a swimming pool and common areas. In addition, the community fee includes water and electricity costs, making your daily life even easier.