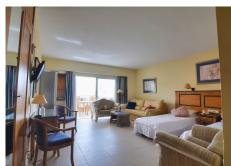

## TOP FLOOR STUDIO BEDROOMS 1 BATHROOM IN FUENGIROLA

Fuengirola

REF# BEMR4834237 €299.000

| BEDS | BATHS | BUILT | TERRACE |
|------|-------|-------|---------|
|      | 1     | 64 m² | 4 m²    |

Unique opportunity in Fuengirola! This charming beachfront studio offers you a dream life with panoramic sea and mountain views. With a constructed area of ??64 square meters, this space has a spacious living room that integrates a sleeping area, a functional kitchen and a terrace perfect for enjoying the sun all day long thanks to its south-west orientation. The bathroom, equipped with a bathtub and shower, has a window that provides excellent ventilation and mountain views.