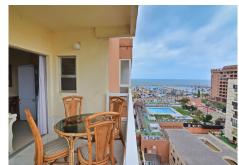

## TOP FLOOR STUDIO BEDROOMS 1 BATHROOM IN FUENGIROLA

Fuengirola

REF# BEMR4834237 €299.000

| BEDS | BATHS | BUILT | TERRACE |
|------|-------|-------|---------|
|      | 1     | 64 m² | 4 m²    |

Unique opportunity in Fuengirola! This charming beachfront studio offers you a dream life with panoramic sea and mountain views. With a constructed area of ??64 square meters, this space has a spacious living room that integrates a sleeping area, a functional kitchen and a terrace perfect for enjoying the sun all day long thanks to its south-west orientation. The bathroom, equipped with a bathtub and shower, has a window that provides excellent ventilation and mountain views.

This wonderful studio has great potential for tourist rental, given its unbeatable location and being right on the beach