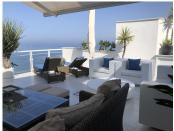

This penthouse boasts 2 bedrooms and 2 bathrooms.

The living room and dining area leads to the large private terrace that also has fantastic sea and beach views.

There is a fully equipped kitchen with all appliances included.