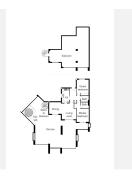

# PENTHOUSE 2 BEDROOMS 2 BATHROOMS IN CASARES PLAYA

Casares Playa

REF# BEMR4834270 €789,000

| BEDS | BATHS | BUILT  | TERRACE |
|------|-------|--------|---------|
| 2    | 2     | 110 m² | 150 m²  |

Stunning frontline beach penthouse with a private access to the beach and spectacular frontline sea views. The roof solarium has panoramic views to the sea, beach mountain and Africa and boasts a jacuzzi and barbecue.

This penthouse boasts 2 bedrooms and 2 bathrooms.

The living room and dining area leads to the large private terrace that also has fantastic sea and beach views.

There is a fully equipped kitchen with all appliances included.