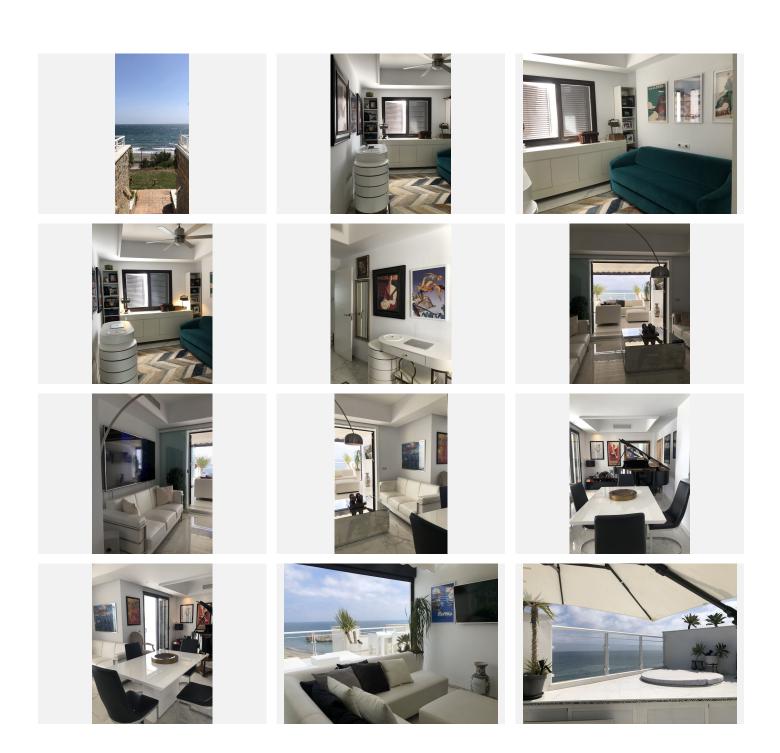

# PENTHOUSE 2 BEDROOMS 2 BATHROOMS IN CASARES PLAYA

Casares Playa

REF# BEMR4834270 €789,000

| BEDS | BATHS | BUILT  | TERRACE |
|------|-------|--------|---------|
| 2    | 2     | 110 m² | 150 m²  |

Stunning frontline beach penthouse with a private access to the beach and spectacular frontline sea views. The roof solarium has panoramic views to the sea, beach mountain and Africa and boasts a jacuzzi and barbecue.

This penthouse boasts 2 bedrooms and 2 bathrooms.

The living room and dining area leads to the large private terrace that also has fantastic sea and beach views.

There is a fully equipped kitchen with all appliances included.

The apartment has 2 underground parking spaces and a storage room.

The urbanisation is a gated community with Mediterranean architecture, landscaped areas and has a large outdoor pool.

The location is exceptional, between Marbella and Sotogrande. Here you can take advantage of the tranquility of the area and the beach and quickly access places with all services, shops, bars and restaurants.