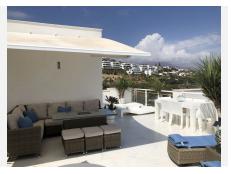

# PENTHOUSE 2 BEDROOMS 2 BATHROOMS IN CASARES PLAYA

Casares Playa

REF# BEMR4834270 €789,000

| BEDS | BATHS | BUILT  | TERRACE |
|------|-------|--------|---------|
| 2    | 2     | 110 m² | 150 m²  |

Stunning frontline beach penthouse with a private access to the beach and spectacular frontline sea views. The roof solarium has panoramic views to the sea, beach mountain and Africa and boasts a jacuzzi and barbecue.

This penthouse boasts 2 bedrooms and 2 bathrooms.

The living room and dining area leads to the large private terrace that also has fantastic sea and beach views.

There is a fully equipped kitchen with all appliances included.