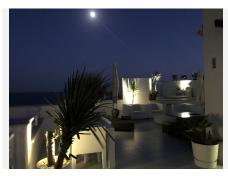

# PENTHOUSE 2 BEDROOMS 2 BATHROOMS IN CASARES PLAYA

Casares Playa

REF# BEMR4834270 €789,000

| BEDS | BATHS | BUILT  | TERRACE |
|------|-------|--------|---------|
| 2    | 2     | 110 m² | 150 m²  |

Stunning frontline beach penthouse with a private access to the beach and spectacular frontline sea views. The roof solarium has panoramic views to the sea, beach mountain and Africa and boasts a jacuzzi and barbecue.

This penthouse boasts 2 bedrooms and 2 bathrooms.

The living room and dining area leads to the large private terrace that also has fantastic sea and beach views.

There is a fully equipped kitchen with all appliances included.