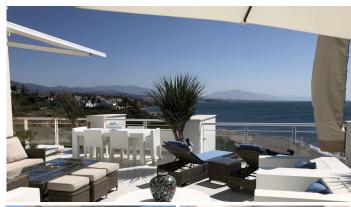

# PENTHOUSE 2 BEDROOMS 2 BATHROOMS IN CASARES PLAYA

Casares Playa

REF# BEMR4834270 €789,000

| BEDS | BATHS | BUILT  | TERRACE |
|------|-------|--------|---------|
| 2    | 2     | 110 m² | 150 m²  |

Stunning frontline beach penthouse with a private access to the beach and spectacular frontline sea views. The roof solarium has panoramic views to the sea, beach mountain and Africa and boasts a jacuzzi and barbecue.

This penthouse boasts 2 bedrooms and 2 bathrooms.

The living room and dining area leads to the large private terrace that also has fantastic sea and beach views.

There is a fully equipped kitchen with all appliances included.