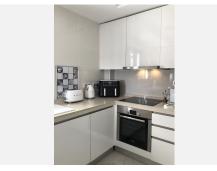

This penthouse boasts 2 bedrooms and 2 bathrooms.

The living room and dining area leads to the large private terrace that also has fantastic sea and beach views.

There is a fully equipped kitchen with all appliances included.