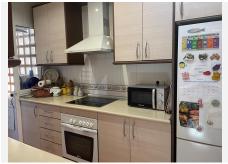

We offer you this beautiful apartment in the area of ??the Torrequebrada shopping center, Benalmádena. The house consists of a hall, a fitted kitchen with a laundry room. Living room and two bedrooms with a bathroom. From the living room you have access to a beautiful and spacious terrace where you can enjoy the outdoors all day. The entire house is exterior.

Central air, built-in wardrobe, smooth walls......

In addition to this magnificent property, the price includes a 25-meter parking space and a storage room. All this in the same building accessed from the same elevator.