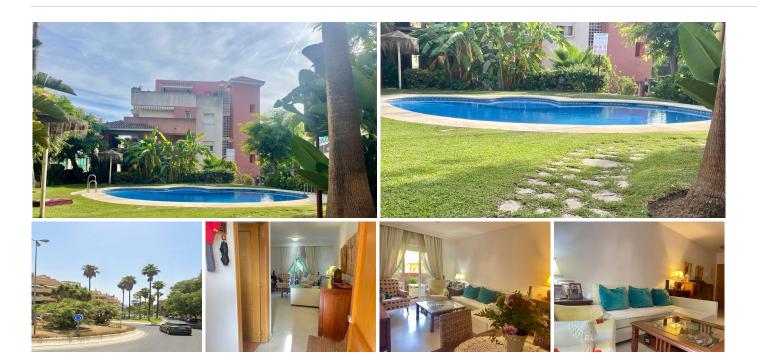

We offer you this beautiful apartment in the area of ??the Torrequebrada shopping center, Benalmádena. The house consists of a hall, a fitted kitchen with a laundry room. Living room and two bedrooms with a bathroom. From the living room you have access to a beautiful and spacious terrace where you can enjoy the outdoors all day. The entire house is exterior.

Central air, built-in wardrobe, smooth walls......

In addition to this magnificent property, the price includes a 25-meter parking space and a storage room. All this in the same building accessed from the same elevator.

Magnificent location a short walk from the beach, with all the amenities at hand, Mercadona, pharmacy, restaurants, public transport, etc.....and two minutes walk from "The British College of Benalmádena" school.