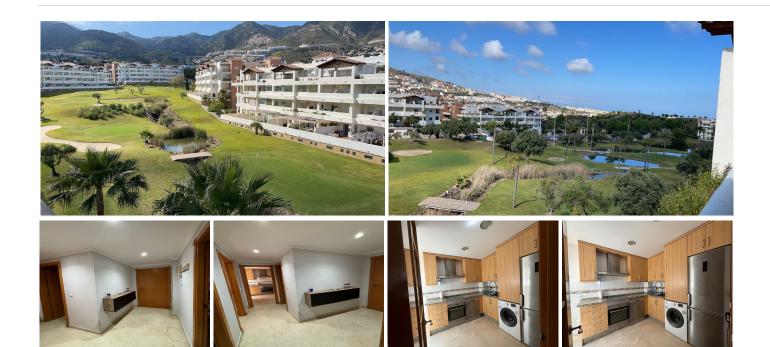

It is a penthouse in a prestigious urbanization. The property consists of an entrance hall, 2 double bedrooms with fitted wardrobes, two bathrooms (one en suite), an independent equipped and furnished kitchen, a spacious living-dining room with access to a beautiful terrace with a covered part and an open part with beautiful open views of the golf course and the mountains, where you can enjoy good times outdoors, the terrace has water and electricity connections. Also included in the price are two parking spaces and a storage room.

The urbanization is located in a privileged enclave, it is a closed and protected enclosure with surveillance at night, built between golf courses, lakes with ducks and thousands of meters of green areas. It has practice golf courses, tennis courts, paddle tennis courts, a social club with a gym, etc.