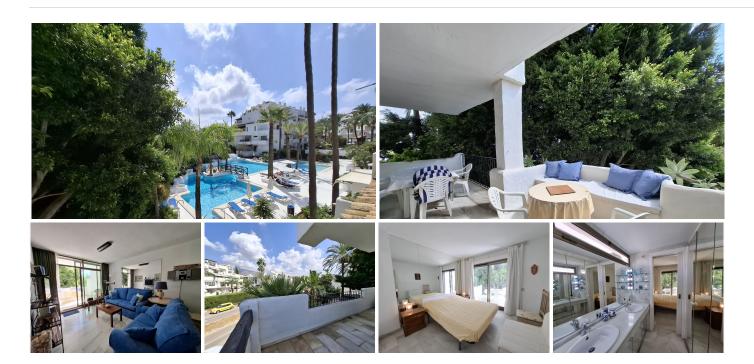

Opportunity in exclusive Urbanization, located in the best area of ??Puerto Banus Beach! Very nice corner apartment, facing East South and North, with morning sun: many meters of terraces that surround a large part of the house, with open views of the Marbella mountain and looking out onto the fantastic common areas.

Located next to the Melia Hotel in Puerto Banús, on the second line of the beach and a few meters from the center of the Marina of Puerto Banús, the famous La Isla urbanization, has a reception, barbecue area, bar / restaurant and a community pool.

The apartment is on the 2nd floor, with a total area of ??122m2, with 36m2 of terraces, it is largely in its original state, with some modifications that were made a few years ago: which makes it a perfect opportunity to renovate or as an investment.

In the main part is the entrance hall with a built-in wardrobe, a furnished kitchen with its laundry room, a

+34 952 939 460 · info@bromleyestatesmarbella.com Urbanizacion El Rosario, CN340, Km 188, Marbella, Malaga 29603

### BROMLEY ESTATES Marbella

large living room with direct access to the terrace overlooking the pool.

Two bedrooms, with their respective en-suite bathrooms and a large terrace to the South-East, with access from the living room and the master bedroom, you can access the large terrace that looks out onto the beautiful luxury areas and a balcony with afternoon sun from the other bedroom.