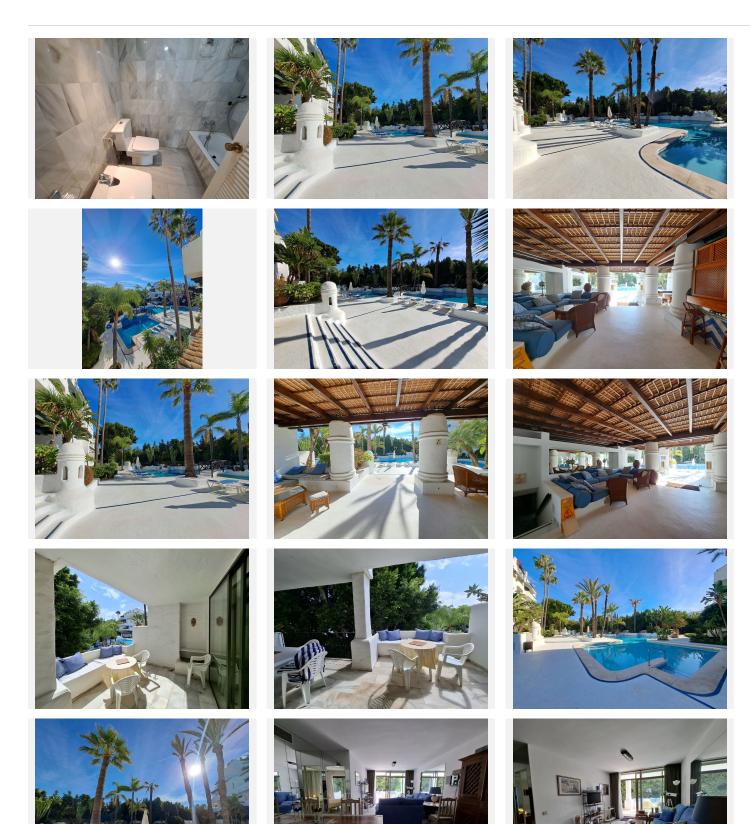

Opportunity in exclusive Urbanization, located in the best area of ??Puerto Banus Beach! Very nice corner apartment, facing East South and North, with morning sun: many meters of terraces that surround a large part of the house, with open views of the Marbella mountain and looking out onto the fantastic common areas.

Located next to the Melia Hotel in Puerto Banús, on the second line of the beach and a few meters from the center of the Marina of Puerto Banús, the famous La Isla urbanization, has a reception, barbecue area, bar / restaurant and a community pool.

The apartment is on the 2nd floor, with a total area of ??122m2, with 36m2 of terraces, it is largely in its original state, with some modifications that were made a few years ago: which makes it a perfect opportunity to renovate or as an investment.

In the main part is the entrance hall with a built-in wardrobe, a furnished kitchen with its laundry room, a

+34 952 939 460 · info@bromleyestatesmarbella.com Urbanizacion El Rosario, CN340, Km 188, Marbella, Malaga 29603

### BROMLEY ESTATES Marbella

large living room with direct access to the terrace overlooking the pool.

Two bedrooms, with their respective en-suite bathrooms and a large terrace to the South-East, with access from the living room and the master bedroom, you can access the large terrace that looks out onto the beautiful luxury areas and a balcony with afternoon sun from the other bedroom.

Urbanización La Isla, Puerto Banús is located in Marbella, 6 km from Marbella Bus Station and Plaza de los Naranjos.

Featuring a hot tub and sauna, the property offers an outdoor pool, just a few steps from the famous Paseo Maritimo de Marbella.