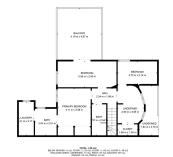

On the lower floor, you'll find 3 bedrooms. One with an en-suite bathroom and separate laundry room. Aanother with its own 20 sqm terrace – ideal for relaxing or enjoying the sun. 1 additional bathroom, and an extra room that can be used as a home office, playroom, or additional living space, offering flexibility for a variety of needs.