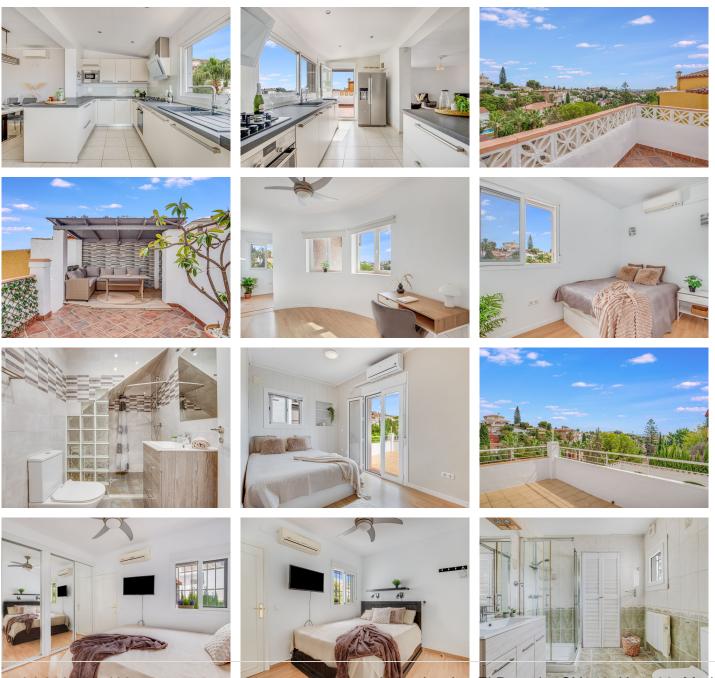

This spacious villa is perfect for those seeking a quiet yet central location in Benalmádena. The main floor consists of an open-plan kitchen and living room with mountain and sea views, providing a bright and welcoming atmosphere.

On the lower floor, you'll find 3 bedrooms. One with an en-suite bathroom and separate laundry room. Aanother with its own 20 sqm terrace – ideal for relaxing or enjoying the sun. 1 additional bathroom, and an extra room that can be used as a home office, playroom, or additional living space, offering flexibility for a variety of needs.