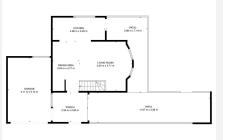

This spacious villa is perfect for those seeking a quiet yet central location in Benalmádena. The main floor consists of an open-plan kitchen and living room with mountain and sea views, providing a bright and welcoming atmosphere.

On the lower floor, you'll find 3 bedrooms. One with an en-suite bathroom and separate laundry room. Aanother with its own 20 sqm terrace – ideal for relaxing or enjoying the sun. 1 additional bathroom, and an extra room that can be used as a home office, playroom, or additional living space, offering flexibility for a variety of needs.

Additionally, the property includes a separate studio apartment, perfect for guests or as a rental unit.