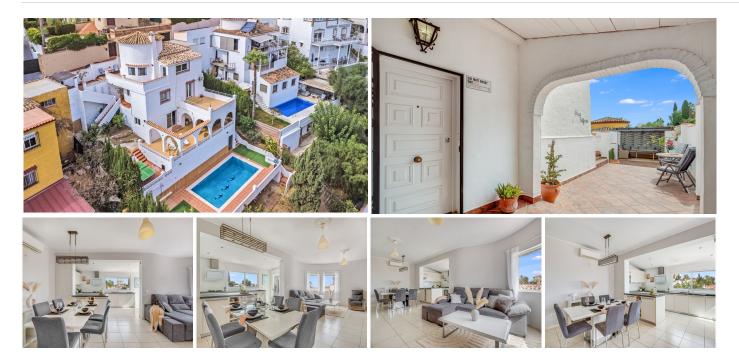

## HOUSE 3 BEDROOMS 3 BATHROOMS IN BENALMADENA

## REF# BEMR4835161 €565,000

| BEDS | BATHS | BUILT  | PLOT   | TERRACE |
|------|-------|--------|--------|---------|
| 3    | 3     | 234 m² | 608 m² | 196 m²  |

Charming detached villa with sea views in Benalmádena

This spacious villa is perfect for those seeking a quiet yet central location in Benalmádena. The main floor consists of an open-plan kitchen and living room with mountain and sea views, providing a bright and welcoming atmosphere.

## BROMLEY ESTATES Marbella

The outdoor area features several spacious terraces, a large private swimming pool, and some greenery with plants and trees around the plot, creating a pleasant outdoor space. The property also comes with two closed garages with storage space and additional street parking in front.