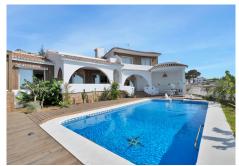

#### Superb villa of one floor with sea views

Discover this magnificent, fully renovated villa, located in an exclusive community with sports centre (8 padel courts and 2 tennis courts, terrace, cafeteria and massage treatments are available), semi-Olympic swimming pool and green areas. With 312 m² of built area and a plot of 836 m², this property offers an exceptional living environment.

The villa has 5 bedrooms, including a master suite with private terrace. Enjoy uninterrupted views of the sea and surrounding vegetation from every room. The fully-equipped kitchen with central island is a real asset for food lovers.