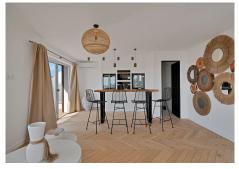

The villa has 5 bedrooms, including a master suite with private terrace. Enjoy uninterrupted views of the sea and surrounding vegetation from every room. The fully-equipped kitchen with central island is a real asset for food lovers.

### **BROMLEY ESTATES**

Marbella

Separate from the main house, a staircase gives access to a relaxation area comprising a table with 4 bar stools, a section of wall has been created to accommodate a wine cellar, coffee machine, microwave and various storage units. This room has a separate toilet.