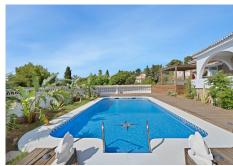

Outside, a welcoming terrace with garden furniture for 6 people awaits you for moments of relaxation with family or friends while contemplating the sea view.

On the street, two closed garages for one car and motorbike have also been renovated and equipped with automatic doors, and in one of them, a lift gives direct access to the main house.