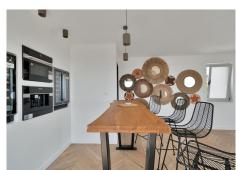

### **BROMLEY ESTATES**

Marbella

Separate from the main house, a staircase gives access to a relaxation area comprising a table with 4 bar stools, a section of wall has been created to accommodate a wine cellar, coffee machine, microwave and various storage units. This room has a separate toilet.