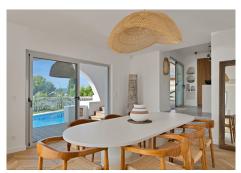

#### Superb villa of one floor with sea views

Discover this magnificent, fully renovated villa, located in an exclusive community with sports centre (8 padel courts and 2 tennis courts, terrace, cafeteria and massage treatments are available), semi-Olympic swimming pool and green areas. With 312 m² of built area and a plot of 836 m², this property offers an exceptional living environment.

The villa has 5 bedrooms, including a master suite with private terrace. Enjoy uninterrupted views of the sea and surrounding vegetation from every room. The fully-equipped kitchen with central island is a real asset for food lovers.

The solid oak flooring adds a touch of elegance to the whole house. What's more, the villa comes fully furnished and decorated, so you can move in straight away with no worries.

+34 952 939 460 · info@bromleyestatesmarbella.com Urbanizacion El Rosario, CN340, Km 188, Marbella, Malaga 29603