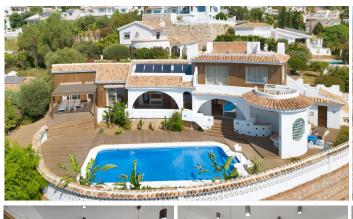

# HOUSE 5 BEDROOMS 2 BATHROOMS IN TORREMUELLE

Torremuelle

REF# BEMR4835380 €1,590,000

| BEDS | BATHS | BUILT  | PLOT   |
|------|-------|--------|--------|
| 5    | 2     | 312 m² | 836 m² |

#### Superb villa of one floor with sea views

Discover this magnificent, fully renovated villa, located in an exclusive community with sports centre (8 padel courts and 2 tennis courts, terrace, cafeteria and massage treatments are available), semi-Olympic swimming pool and green areas. With 312 m² of built area and a plot of 836 m², this property offers an exceptional living environment.

The villa has 5 bedrooms, including a master suite with private terrace. Enjoy uninterrupted views of the sea and surrounding vegetation from every room. The fully-equipped kitchen with central island is a real asset for food lovers.