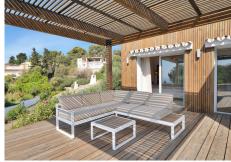

Outside, a welcoming terrace with garden furniture for 6 people awaits you for moments of relaxation with family or friends while contemplating the sea view.

On the street, two closed garages for one car and motorbike have also been renovated and equipped with automatic doors, and in one of them, a lift gives direct access to the main house.