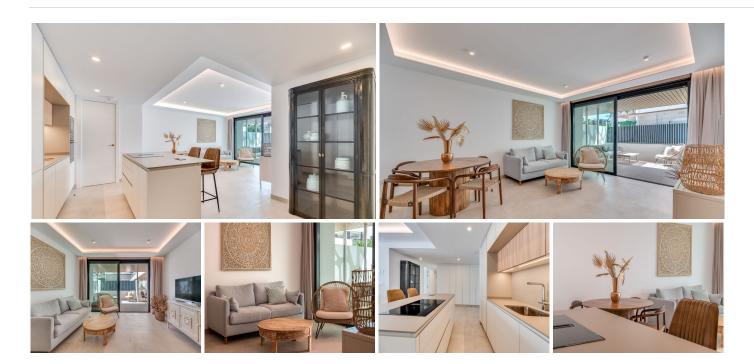

Welcome to a true gem in the heart of Fuengirola, a vibrant city buzzing with life year-round.

This stunning 2-bedroom ground-floor apartment is on the market for €550,000. It boasts one of the largest floor plans and a spacious wrap-around terrace, making it one of the most desirable units available.

Fully furnished, it includes a parking space and storage.

The gated development offers luxury facilities catered to all the needs of you and your family, including a 24-hour concierge, co-working space, cinema, spa with sauna and steam room, gym, and communal pool, all easily managed through the Development App.