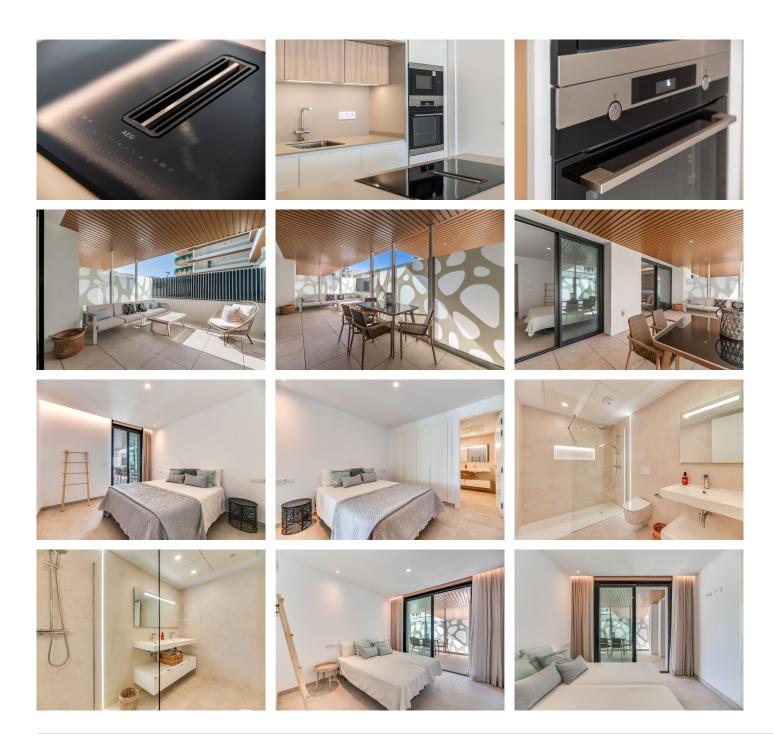

Fully furnished, it includes a parking space and storage.

The gated development offers luxury facilities catered to all the needs of you and your family, including a 24-hour concierge, co-working space, cinema, spa with sauna and steam room, gym, and communal pool, all easily managed through the Development App.

With smart home technology App, managing your home is effortless. Control lighting, air-conditioning, motorized blinds, and the video intercom system right from your smartphone. You can also book personal