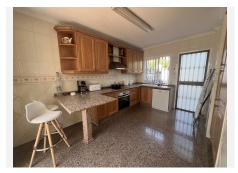

A generous layout that includes a bright and airy lounge perfect for relaxing, a formal separate dining room, and a large kitchen that opens to an inviting courtyard, ideal for alfresco dining. Three bathrooms