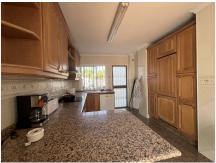

A generous layout that includes a bright and airy lounge perfect for relaxing, a formal separate dining room, and a large kitchen that opens to an inviting courtyard, ideal for alfresco dining. Three bathrooms