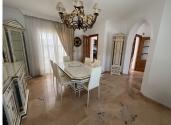

A generous layout that includes a bright and airy lounge perfect for relaxing, a formal separate dining room, and a large kitchen that opens to an inviting courtyard, ideal for alfresco dining. Three bathrooms