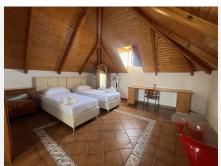

A generous layout that includes a bright and airy lounge perfect for relaxing, a formal separate dining room, and a large kitchen that opens to an inviting courtyard, ideal for alfresco dining. Three bathrooms

A large basement area with a kitchenette that could be serve as a bodega/wine cellar or staff quarters as has a separate bedroom and bathroom

The property accommodation and location lends itself to high demand for short & long term rentals making it an ideal choice for investors looking to capitalise in this thriving tourism market.