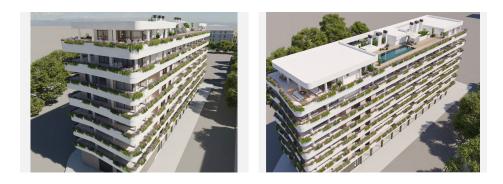

Andalucía, Calle Coto Doñana and Calle Pilar de Farinós.

This residential/commercial building will comprise: 43 apartments & 4 commercial premises Communal & Private Terraces Swimming pool Gym 4 floors of parking Storage rooms 3 lifts & 2 car lifts Reception with concierge

+34 952 939 460 · info@bromleyestatesmarbella.com Urbanizacion El Rosario, CN340, Km 188, Marbella, Malaga 29603

Expected delivery date: First quarter of 2026

It will consist of homes with 11 different layouts, raging from 1 to 3 bedrooms.