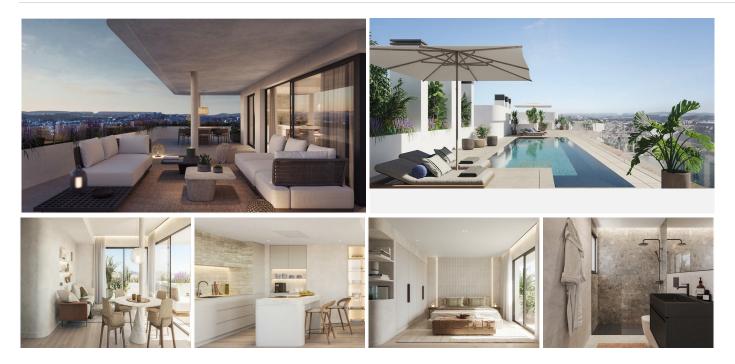

The homes will be double or triple oriented and will feature spacious terraces, offering residents panoramic views and abundant natural light.

The development has been designed to hold bright and spacious apartments filled with an abundance of direct sunlight throughout the day; the perfect setting for bringing people together.

Panoramic windows, organically shaped walls and spacious terraces will give your new home an appearance with character, elevating the quality of life.