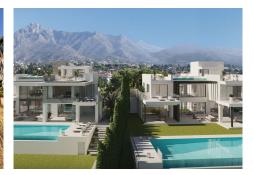

## The Golden Mile

REF# BEMR4836085 €3,000,000

| BEDS | BATHS | BUILT | PLOT                |
|------|-------|-------|---------------------|
|      |       | m²    | 2000 m <sup>2</sup> |

Plot with bulding licence in Rocio de Nagueles, strategically located in the heart of Marbella's Golden Mile, offering wonderful views of both the sea and the mountains.

It has direct access from the Mediterranean Highway or A7, placing it just 5 minutes by car from the center of Marbella and Puerto Banús, as well as from the best schools such as The British International School of Marbella, and golf courses located on the Costa del Sol. All of this makes it an ideal place for both relaxation in its idyllic surroundings and for enjoying Marbella's leisure activities.

Characteristics of this one: Area: 2,000 m<sup>2</sup>. Buildability: 520 m<sup>2</sup>. Classification: UE-4 (Single-family). It is allowed to build 2 floors plus a basement.