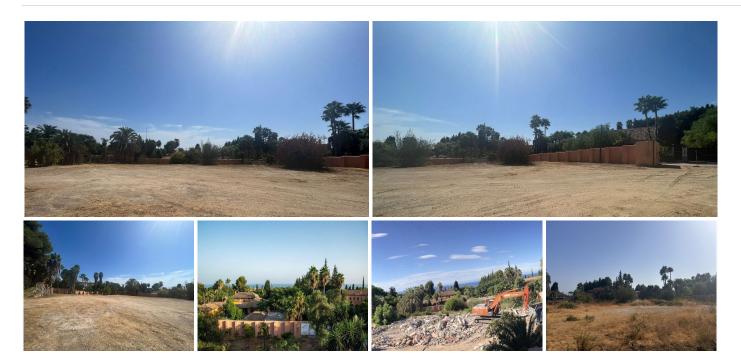

## The Golden Mile

REF# BEMR4836085 €3,000,000

| BEDS | BATHS | BUILT | PLOT                |
|------|-------|-------|---------------------|
|      |       | m²    | 2000 m <sup>2</sup> |

Plot with bulding licence in Rocio de Nagueles, strategically located in the heart of Marbella's Golden Mile, offering wonderful views of both the sea and the mountains.

Characteristics of this one: Area: 2,000 m<sup>2</sup>. Buildability: 520 m<sup>2</sup>. Classification: UE-4 (Single-family). It is allowed to build 2 floors plus a basement.