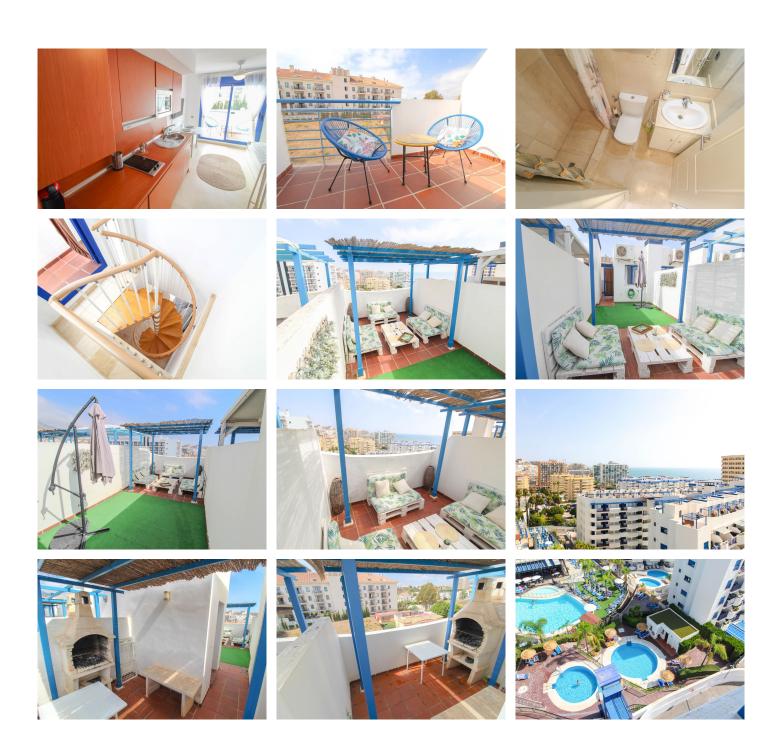

#### Stunning 1-Bedroom Penthouse with rooftop terrace in Benalmadena

Discover your dream home in this exceptional 1-bedroom, 1-bath apartment featuring two inviting terraces. Enjoy your morning coffee or evening sunset on the spacious terrace connected to the living area. A charming spiral staircase leads you to the expansive 30 sqm rooftop terrace, perfect for sunbathing and entertaining, complete with a dedicated grilling area.

This modern apartment is in excellent condition and comes with a host of amenities, including access to a community pool, a generous 15 sqm storage room, and included parking. The urbanization has direct access to the beach, just a 200-meter stroll from the pool area along the scenic beach road.