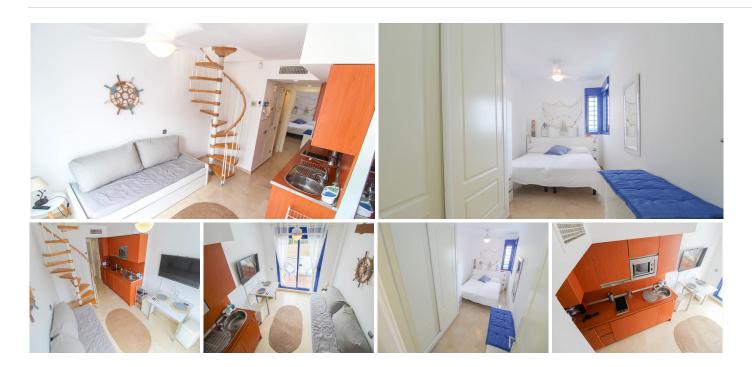

# PENTHOUSE DUPLEX 1 BEDROOM 1 BATHROOM IN BENALMADENA

Benalmadena

REF# BEMR4836091 €274,999

| BEDS | BATHS | BUILT | TERRACE |
|------|-------|-------|---------|
| 1    | 1     | 87 m² | 30 m²   |

#### Stunning 1-Bedroom Penthouse with rooftop terrace in Benalmadena

Discover your dream home in this exceptional 1-bedroom, 1-bath apartment featuring two inviting terraces. Enjoy your morning coffee or evening sunset on the spacious terrace connected to the living area. A charming spiral staircase leads you to the expansive 30 sqm rooftop terrace, perfect for sunbathing and entertaining, complete with a dedicated grilling area.

This modern apartment is in excellent condition and comes with a host of amenities, including access to a community pool, a generous 15 sqm storage room, and included parking. The urbanization has direct access to the beach, just a 200-meter stroll from the pool area along the scenic beach road.