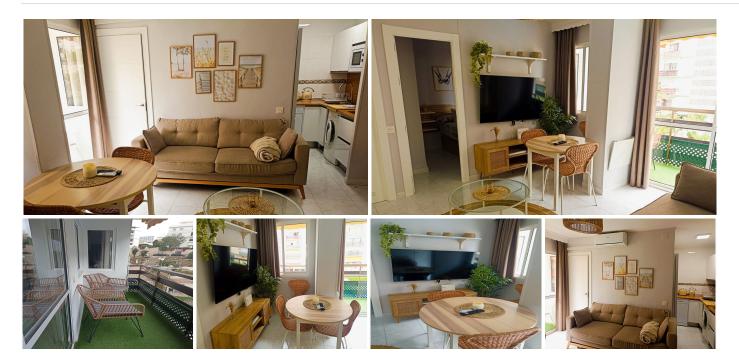

## REF# BEMR4836157 €252,000

| BEDS | BATHS | BUILT | TERRACE |
|------|-------|-------|---------|
| 2    | 1     | 45 m² | 7 m²    |

Magnificent apartment near the Parque de la Paloma and the beach in Benalmádena.

Completely renovated with a contemporary design and high quality furniture.

Fantastic home that has the tourist license !!!!!!

It has two bedrooms with built-in wardrobes and a full bathroom.

Very bright living-dining room with its terrace where you can enjoy good times.

Fully equipped open-plan kitchen.

It is located just 280 meters from the beach and next to the emblematic Parque de la Paloma, in one of the most coveted and lively areas of the Costa del Sol.

It is an urbanization where there are three swimming pools and gardens.