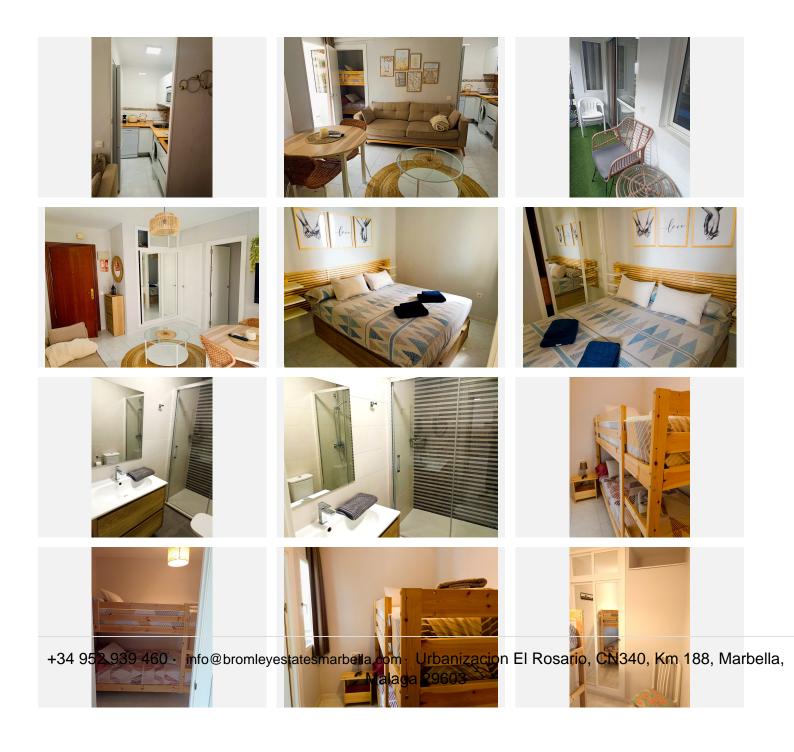

## REF# BEMR4836157 €252,000

| BEDS | BATHS | BUILT | TERRACE |
|------|-------|-------|---------|
| 2    | 1     | 45 m² | 7 m²    |

Magnificent apartment near the Parque de la Paloma and the beach in Benalmádena.

Completely renovated with a contemporary design and high quality furniture.

Fantastic home that has the tourist license !!!!!!

It has two bedrooms with built-in wardrobes and a full bathroom.

Very bright living-dining room with its terrace where you can enjoy good times.

Fully equipped open-plan kitchen.

It is located just 280 meters from the beach and next to the emblematic Parque de la Paloma, in one of the most coveted and lively areas of the Costa del Sol.

It is an urbanization where there are three swimming pools and gardens.