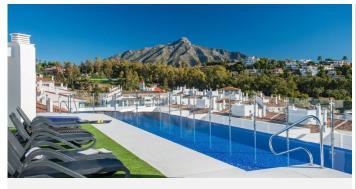

## MIDDLE FLOOR APARTMENT 2 BEDROOMS 2 BATHROOMS IN NUEVA ANDALUCIA

Nueva Andalucia

REF# BEMR4836286 €350.000

| BEDS | BATHS | BUILT  | TERRACE |
|------|-------|--------|---------|
| 2    | 2     | 105 m² | 13 m²   |

## **BROMLEY ESTATES**

Marbella

Setting: Town, Close To Shops, Close To Schools, Urbanisation.

Orientation : West. Pool : Communal.

Features: Lift, Fitted Wardrobes, Near Transport, Access for people with reduced mobility, Restaurant On