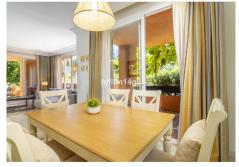

This is a 3 bedroom unit on the ground floor of the complex with lift access from the garage. As you enter the property you will find a guest bathroom to the left. To the right you will find a sleek kitchen and separate utility room. Opposite the kitchen you will find a spacious bedroom with direct access to the terrace and ensuite bathroom. The other two bedrooms are also of a good size and share one bathroom. The living room and dining area are tastefully presented with direct access to the terrace with outdoor dining area and lounge space. A wonderful covered area to enjoy the evenings with your loved ones after a long day in the sun!