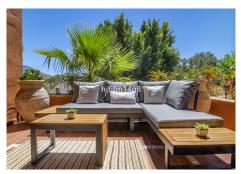

This is a 3 bedroom unit on the ground floor of the complex with lift access from the garage. As you enter the property you will find a guest bathroom to the left. To the right you will find a sleek kitchen and separate utility room. Opposite the kitchen you will find a spacious bedroom with direct access to the terrace and ensuite bathroom. The other two bedrooms are also of a good size and share one bathroom. The living room and dining area are tastefully presented with direct access to the terrace with outdoor dining area and lounge space. A wonderful covered area to enjoy the evenings with your loved ones after a long day in the sun!