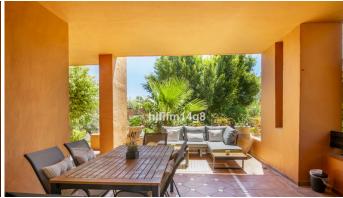

This is a 3 bedroom unit on the ground floor of the complex with lift access from the garage. As you enter the property you will find a guest bathroom to the left. To the right you will find a sleek kitchen and separate utility room. Opposite the kitchen you will find a spacious bedroom with direct access to the terrace and ensuite bathroom. The other two bedrooms are also of a good size and share one bathroom. The living room and dining area are tastefully presented with direct access to the terrace with outdoor dining area and lounge space. A wonderful covered area to enjoy the evenings with your loved ones after a long day in the sun!