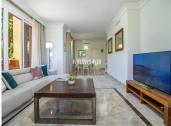

This is a 3 bedroom unit on the ground floor of the complex with lift access from the garage. As you enter the property you will find a guest bathroom to the left. To the right you will find a sleek kitchen and separate utility room. Opposite the kitchen you will find a spacious bedroom with direct access to the terrace and ensuite bathroom. The other two bedrooms are also of a good size and share one bathroom. The living room and dining area are tastefully presented with direct access to the terrace with outdoor dining area and lounge space. A wonderful covered area to enjoy the evenings with your loved ones after a long day in the sun!