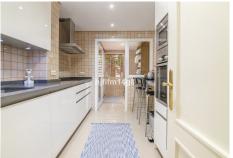

This is a 3 bedroom unit on the ground floor of the complex with lift access from the garage. As you enter the property you will find a guest bathroom to the left. To the right you will find a sleek kitchen and separate utility room. Opposite the kitchen you will find a spacious bedroom with direct access to the terrace and ensuite bathroom. The other two bedrooms are also of a good size and share one bathroom. The living room and dining area are tastefully presented with direct access to the terrace with outdoor dining area and lounge space. A wonderful covered area to enjoy the evenings with your loved ones after a long day in the sun!