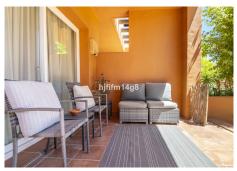

This is a 3 bedroom unit on the ground floor of the complex with lift access from the garage. As you enter the property you will find a guest bathroom to the left. To the right you will find a sleek kitchen and separate utility room. Opposite the kitchen you will find a spacious bedroom with direct access to the terrace and ensuite bathroom. The other two bedrooms are also of a good size and share one bathroom. The living room and dining area are tastefully presented with direct access to the terrace with outdoor dining area and lounge space. A wonderful covered area to enjoy the evenings with your loved ones after a long day in the sun!