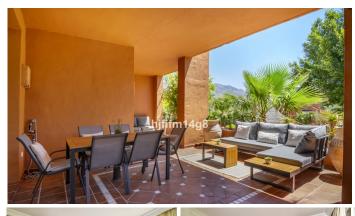

This is a 3 bedroom unit on the ground floor of the complex with lift access from the garage. As you enter the property you will find a guest bathroom to the left. To the right you will find a sleek kitchen and separate utility room. Opposite the kitchen you will find a spacious bedroom with direct access to the terrace and ensuite bathroom. The other two bedrooms are also of a good size and share one bathroom. The living room and dining area are tastefully presented with direct access to the terrace with outdoor dining area and lounge space. A wonderful covered area to enjoy the evenings with your loved ones after a long day in the sun!