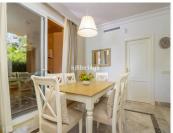

This is a 3 bedroom unit on the ground floor of the complex with lift access from the garage. As you enter the property you will find a guest bathroom to the left. To the right you will find a sleek kitchen and separate utility room. Opposite the kitchen you will find a spacious bedroom with direct access to the terrace and ensuite bathroom. The other two bedrooms are also of a good size and share one bathroom. The living room and dining area are tastefully presented with direct access to the terrace with outdoor dining area and lounge space. A wonderful covered area to enjoy the evenings with your loved ones after a long day in the sun!