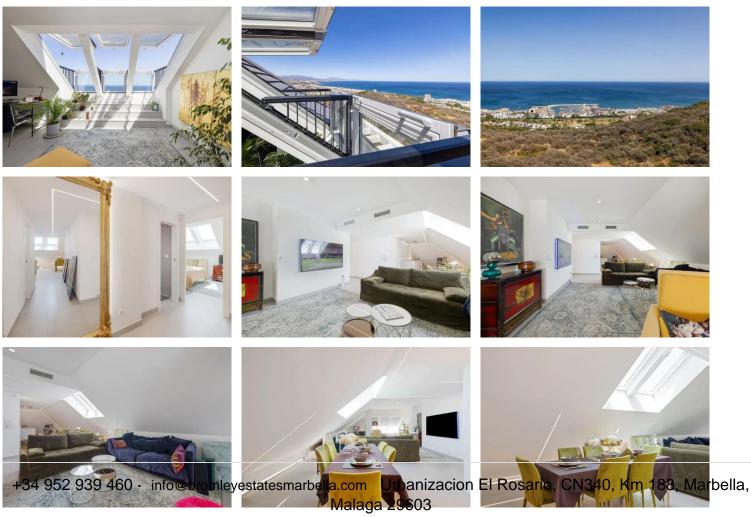

## PENTHOUSE 2 BEDROOMS 2 BATHROOMS IN MANILVA

💡 Manilva

REF# BEMR4836481 €440,000

| BEDS | BATHS | BUILT  | TERRACE |
|------|-------|--------|---------|
| 2    | 2     | 135 m² | 15 m²   |

Corner penthouse with stunning views of the Mediterranean Sea with an impressive panoramic view of Puerto de la Duquesa, Estepona, African coast...) and the mountain. New construction of two large bedrooms with 2 bathrooms and fitted wardrobes, large living room with views of the Mediterranean coast and (new construction) renovated and equipped with design, large kitchen equipped with latest generation appliances (Induction ceramic hob by panels, Teppanyaky on countertop, Industrial extraction hood, large capacity refrigerator, wine cellar...) Exclusive extra large Portobello granite countertop, installation of designer lights embedded in the plasterboard, floors and skirting boards with touch controls by zones, temperature sensor and light brightness, extra-large Velux windows with motorized blinds and opaque and luminosity blinds controlled by remote control, Central air conditioning, complete bathrooms with extra-large screens, completely new designer furnished (sofas, furniture, latest generation televisions, appliances). Extra large garage space with storage room, gym, swimming pool with garden, social club, no neighbors on the landing of the door. A unique property for its impressive views in front of the sea and on top of a hill with vegetation, spacious and quiet. Ready to move in and enjoy.

+34 952 939 460 · info@bromleyestatesmarbella.com Urbanizacion El Rosario, CN340, Km 188, Marbella, Malaga 29603

Penthouse, Manilva, Costa del Sol. 2 Bedrooms, 2 Bathrooms, Built 135 m<sup>2</sup>, Terrace 15 m<sup>2</sup>.

Setting : Urbanisation.
Orientation : South.
Condition : Excellent.
Pool : Communal.
Climate Control : Air Conditioning, Cold A/C.
Views : Sea.
Features : Covered Terrace, Lift, Fitted Wardrobes, Private Terrace, WiFi, Gym, Storage Room, Utility Room, Ensuite Bathroom, Access for people with reduced mobility, Marble Flooring, Double Glazing, Fiber Optic.
Furniture : Fully Furnished.
Kitchen : Fully Fitted.
Garden : Communal.
Security : Gated Complex.