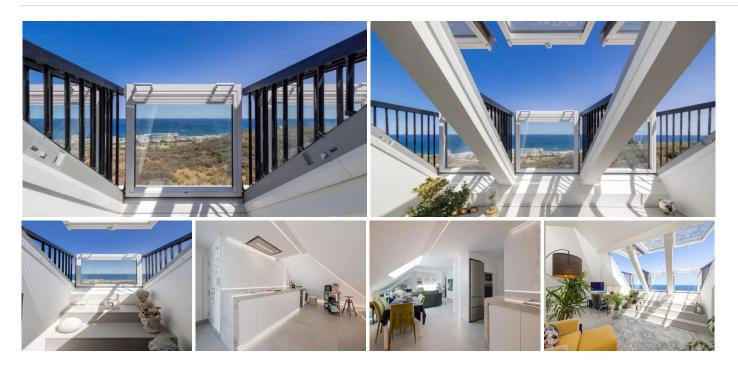

## PENTHOUSE 2 BEDROOMS 2 BATHROOMS IN MANILVA

💡 Manilva

REF# BEMR4836481 €440,000

| BEDS | BATHS | BUILT  | TERRACE |
|------|-------|--------|---------|
| 2    | 2     | 135 m² | 15 m²   |

Corner penthouse with stunning views of the Mediterranean Sea with an impressive panoramic view of Puerto de la Duquesa, Estepona, African coast...) and the mountain. New construction of two large bedrooms with 2 bathrooms and fitted wardrobes, large living room with views of the Mediterranean coast and (new construction) renovated and equipped with design, large kitchen equipped with latest generation appliances (Induction ceramic hob by panels, Teppanyaky on countertop, Industrial extraction hood, large capacity refrigerator, wine cellar...) Exclusive extra large Portobello granite countertop, installation of designer lights embedded in the plasterboard, floors and skirting boards with touch controls by zones, temperature sensor and light brightness, extra-large Velux windows with motorized blinds and opaque and luminosity blinds controlled by remote control, Central air conditioning, complete bathrooms with extra-large screens, completely new designer furnished (sofas, furniture, latest generation televisions, appliances). Extra large garage space with storage room, gym, swimming pool with garden, social club, no neighbors on the landing of the door. A unique property for its impressive views in front of the sea and on top of a hill with vegetation, spacious and quiet. Ready to move in and enjoy.

+34 952 939 460 · info@bromleyestatesmarbella.com Urbanizacion El Rosario, CN340, Km 188, Marbella, Malaga 29603

Penthouse, Manilva, Costa del Sol. 2 Bedrooms, 2 Bathrooms, Built 135 m<sup>2</sup>, Terrace 15 m<sup>2</sup>.

Setting : Urbanisation.
Orientation : South.
Condition : Excellent.
Pool : Communal.
Climate Control : Air Conditioning, Cold A/C.
Views : Sea.
Features : Covered Terrace, Lift, Fitted Wardrobes, Private Terrace, WiFi, Gym, Storage Room, Utility Room, Ensuite Bathroom, Access for people with reduced mobility, Marble Flooring, Double Glazing, Fiber Optic.
Furniture : Fully Furnished.
Kitchen : Fully Fitted.
Garden : Communal.
Security : Gated Complex.