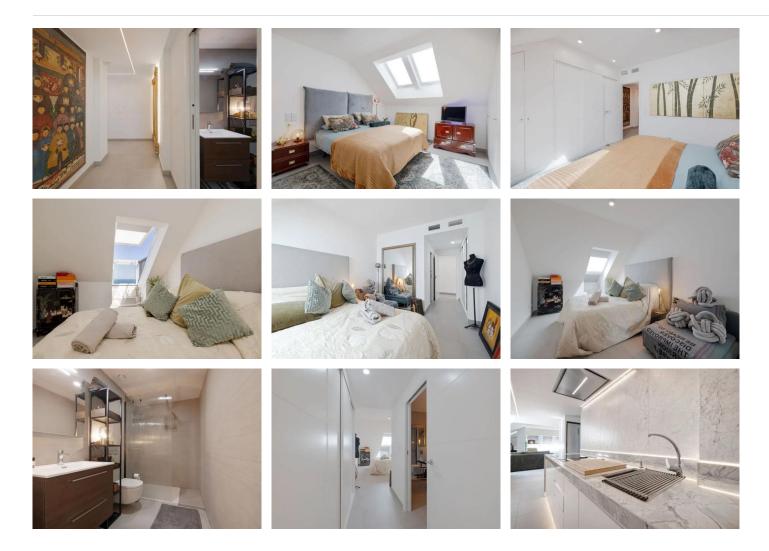

## PENTHOUSE 2 BEDROOMS 2 BATHROOMS IN MANILVA

💡 Manilva

REF# BEMR4836481 €440,000

| BEDS | BATHS | BUILT  | TERRACE |
|------|-------|--------|---------|
| 2    | 2     | 135 m² | 15 m²   |

Corner penthouse with stunning views of the Mediterranean Sea with an impressive panoramic view of Puerto de la Duquesa, Estepona, African coast...) and the mountain. New construction of two large bedrooms with 2 bathrooms and fitted wardrobes, large living room with views of the Mediterranean coast and (new construction) renovated and equipped with design, large kitchen equipped with latest generation appliances (Induction ceramic hob by panels, Teppanyaky on countertop, Industrial extraction hood, large capacity refrigerator, wine cellar...) Exclusive extra large Portobello granite countertop, installation of designer lights embedded in the plasterboard, floors and skirting boards with touch controls by zones, temperature sensor and light brightness, extra-large Velux windows with motorized blinds and opaque and luminosity blinds controlled by remote control, Central air conditioning, complete bathrooms with extra-large screens, completely new designer furnished (sofas, furniture, latest generation televisions, appliances). Extra large garage space with storage room, gym, swimming pool with garden, social club, no neighbors on the landing of the door. A unique property for its impressive views in front of the sea and on top of a hill with vegetation, spacious and quiet. Ready to move in and enjoy.

+34 952 939 460 · info@bromleyestatesmarbella.com Urbanizacion El Rosario, CN340, Km 188, Marbella, Malaga 29603

Penthouse, Manilva, Costa del Sol. 2 Bedrooms, 2 Bathrooms, Built 135 m<sup>2</sup>, Terrace 15 m<sup>2</sup>.

Setting : Urbanisation.
Orientation : South.
Condition : Excellent.
Pool : Communal.
Climate Control : Air Conditioning, Cold A/C.
Views : Sea.
Features : Covered Terrace, Lift, Fitted Wardrobes, Private Terrace, WiFi, Gym, Storage Room, Utility Room, Ensuite Bathroom, Access for people with reduced mobility, Marble Flooring, Double Glazing, Fiber Optic.
Furniture : Fully Furnished.
Kitchen : Fully Fitted.
Garden : Communal.
Security : Gated Complex.