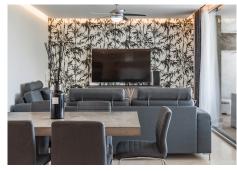

The property opens to a spacious entrance hall, flowing into an expansive, light-filled living and dining area. Large windows lead to a generous terrace, offering unparalleled views of the surrounding landscapes. The sleek, open-plan kitchen is fully equipped with top-tier appliances and features a separate laundry area for added convenience.