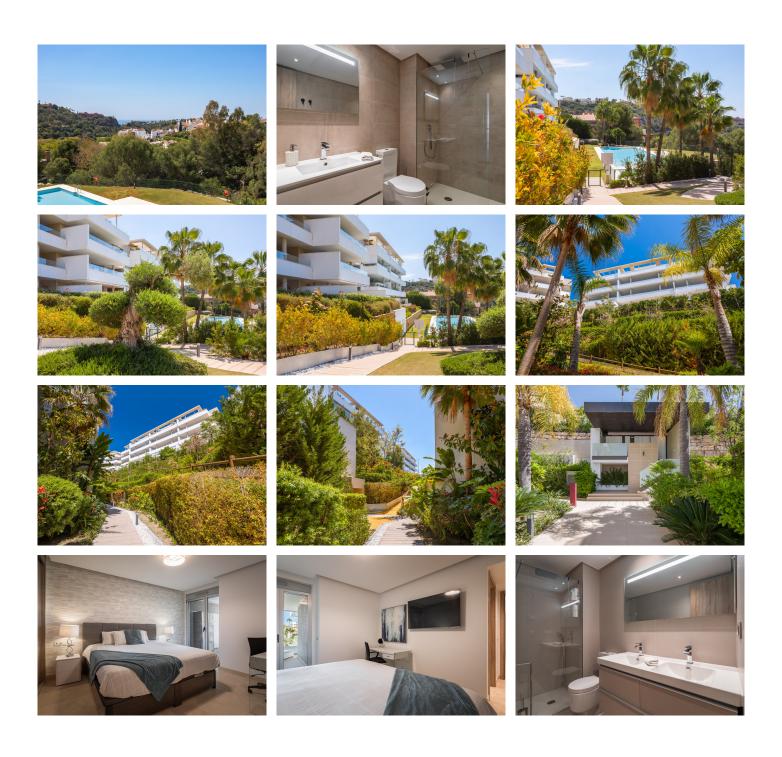

An exclusive offering: a brand-new, contemporary 3-bedroom apartment nestled in the prestigious enclave of La Reserva de Alcuzcuz, Benahavis. This exquisite residence captures breathtaking panoramic views and exudes sophistication with modern design and high-end finishes, making it a perfect sanctuary of style and comfort.

The property opens to a spacious entrance hall, flowing into an expansive, light-filled living and dining area. Large windows lead to a generous terrace, offering unparalleled views of the surrounding landscapes. The sleek, open-plan kitchen is fully equipped with top-tier appliances and features a separate laundry area for added convenience.

The master suite is an oasis of privacy, featuring an en-suite bathroom and direct access to the terrace. Two additional guest bedrooms share a beautifully designed bathroom, providing ample space for family or visitors.

## **BROMLEY ESTATES**

Marbella

Ideally situated for those seeking tranquility yet within a short drive to the coast, this apartment is an excellent choice for a luxurious holiday retreat or a sophisticated permanent residence. Its blend of contemporary elegance and serene surroundings offers a lifestyle of exceptional quality on the Costa del Sol.