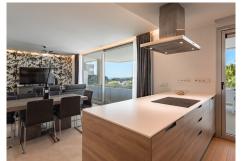

The property opens to a spacious entrance hall, flowing into an expansive, light-filled living and dining area. Large windows lead to a generous terrace, offering unparalleled views of the surrounding landscapes. The sleek, open-plan kitchen is fully equipped with top-tier appliances and features a separate laundry area for added convenience.