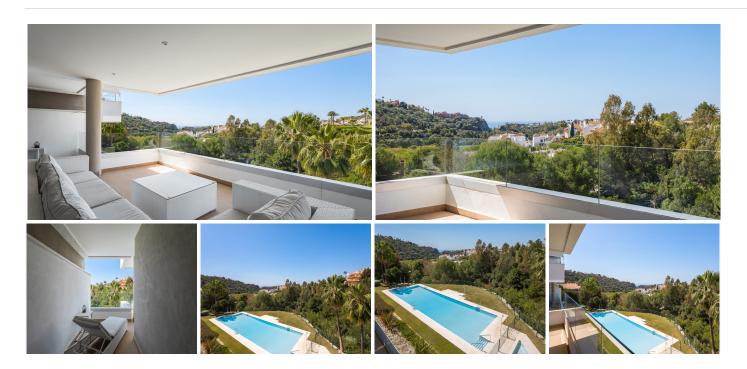

An exclusive offering: a brand-new, contemporary 3-bedroom apartment nestled in the prestigious enclave of La Reserva de Alcuzcuz, Benahavis. This exquisite residence captures breathtaking panoramic views and exudes sophistication with modern design and high-end finishes, making it a perfect sanctuary of style and comfort.

The property opens to a spacious entrance hall, flowing into an expansive, light-filled living and dining area. Large windows lead to a generous terrace, offering unparalleled views of the surrounding landscapes. The sleek, open-plan kitchen is fully equipped with top-tier appliances and features a separate laundry area for added convenience.

The master suite is an oasis of privacy, featuring an en-suite bathroom and direct access to the terrace. Two additional guest bedrooms share a beautifully designed bathroom, providing ample space for family or visitors.