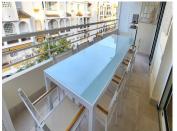

Distribution- Ground Floor: Beautiful open-plan living-dining room with lots of light and access to the terrace from where you can enjoy sea views. Large kitchen fully equipped with Balay appliances and access to the terrace. Double bedroom with natural light, built-in wardrobe and a large exterior en-suite bathroom.