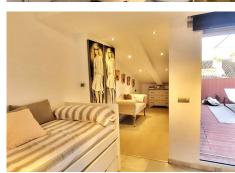

Upper floor: Access to the upper floor via elegant glass stairs, which take us to a library hall, a hallway with lots of exterior light that leads to the bedrooms.

Spacious and elegant master bedroom with a small slat on the bottom that is used as a rest room, the room also has a large storage room. Built-in wardrobes, large en-suite bathroom and access to the terraces, one

+34 952 939 460 · info@bromleyestatesmarbella.com Urbanizacion El Rosario, CN340, Km 188, Marbella, Malaga 29603

Marbella

with sea views and jacuzzi and another with mountain views and bar. Children's bedroom, both spacious, with en-suite bathroom, lots of natural light and access to the terrace. Built meters: 307m2. useful: 142 m2. Included in the price are 2 large underground parking spaces and 2 large storage rooms.