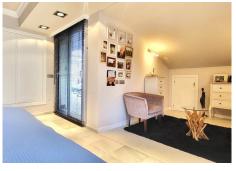

Upper floor: Access to the upper floor via elegant glass stairs, which take us to a library hall, a hallway with lots of exterior light that leads to the bedrooms.

Spacious and elegant master bedroom with a small slat on the bottom that is used as a rest room, the room also has a large storage room. Built-in wardrobes, large en-suite bathroom and access to the terraces, one

+34 952 939 460 · info@bromleyestatesmarbella.com Urbanizacion El Rosario, CN340, Km 188, Marbella, Malaga 29603

Marbella

with sea views and jacuzzi and another with mountain views and bar. Children's bedroom, both spacious, with en-suite bathroom, lots of natural light and access to the terrace. Built meters: 307m2. useful: 142 m2. Included in the price are 2 large underground parking spaces and 2 large storage rooms.