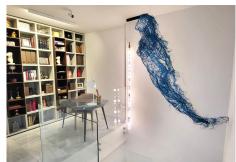

Upper floor: Access to the upper floor via elegant glass stairs, which take us to a library hall, a hallway with lots of exterior light that leads to the bedrooms.

Spacious and elegant master bedroom with a small slat on the bottom that is used as a rest room, the room also has a large storage room. Built-in wardrobes, large en-suite bathroom and access to the terraces, one