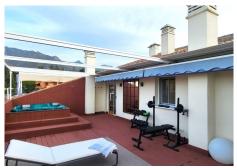

Upper floor: Access to the upper floor via elegant glass stairs, which take us to a library hall, a hallway with lots of exterior light that leads to the bedrooms.

Spacious and elegant master bedroom with a small slat on the bottom that is used as a rest room, the room also has a large storage room. Built-in wardrobes, large en-suite bathroom and access to the terraces, one

+34 952 939 460 · info@bromleyestatesmarbella.com Urbanizacion El Rosario, CN340, Km 188, Marbella, Malaga 29603

Marbella

with sea views and jacuzzi and another with mountain views and bar. Children's bedroom, both spacious, with en-suite bathroom, lots of natural light and access to the terrace. Built meters: 307m2. useful: 142 m2. Included in the price are 2 large underground parking spaces and 2 large storage rooms.