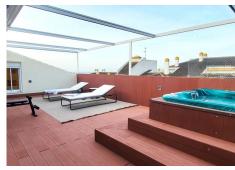

Upper floor: Access to the upper floor via elegant glass stairs, which take us to a library hall, a hallway with lots of exterior light that leads to the bedrooms.

Spacious and elegant master bedroom with a small slat on the bottom that is used as a rest room, the room also has a large storage room. Built-in wardrobes, large en-suite bathroom and access to the terraces, one

+34 952 939 460 · info@bromleyestatesmarbella.com Urbanizacion El Rosario, CN340, Km 188, Marbella, Malaga 29603

Marbella

with sea views and jacuzzi and another with mountain views and bar. Children's bedroom, both spacious, with en-suite bathroom, lots of natural light and access to the terrace. Built meters: 307m2. useful: 142 m2. Included in the price are 2 large underground parking spaces and 2 large storage rooms.