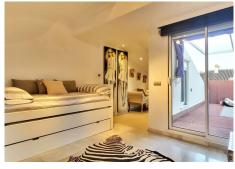

Upper floor: Access to the upper floor via elegant glass stairs, which take us to a library hall, a hallway with lots of exterior light that leads to the bedrooms.

Spacious and elegant master bedroom with a small slat on the bottom that is used as a rest room, the room also has a large storage room. Built-in wardrobes, large en-suite bathroom and access to the terraces, one

+34 952 939 460 · info@bromleyestatesmarbella.com Urbanizacion El Rosario, CN340, Km 188, Marbella, Malaga 29603

Marbella

with sea views and jacuzzi and another with mountain views and bar. Children's bedroom, both spacious, with en-suite bathroom, lots of natural light and access to the terrace. Built meters: 307m2. useful: 142 m2. Included in the price are 2 large underground parking spaces and 2 large storage rooms.