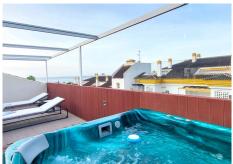

Upper floor: Access to the upper floor via elegant glass stairs, which take us to a library hall, a hallway with lots of exterior light that leads to the bedrooms.

Spacious and elegant master bedroom with a small slat on the bottom that is used as a rest room, the room also has a large storage room. Built-in wardrobes, large en-suite bathroom and access to the terraces, one

+34 952 939 460 · info@bromleyestatesmarbella.com Urbanizacion El Rosario, CN340, Km 188, Marbella, Malaga 29603

Marbella

with sea views and jacuzzi and another with mountain views and bar. Children's bedroom, both spacious, with en-suite bathroom, lots of natural light and access to the terrace. Built meters: 307m2. useful: 142 m2. Included in the price are 2 large underground parking spaces and 2 large storage rooms.