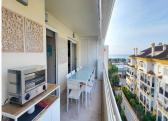

Distribution- Ground Floor: Beautiful open-plan living-dining room with lots of light and access to the terrace from where you can enjoy sea views. Large kitchen fully equipped with Balay appliances and access to the terrace. Double bedroom with natural light, built-in wardrobe and a large exterior en-suite bathroom.

Upper floor: Access to the upper floor via elegant glass stairs, which take us to a library hall, a hallway with lots of exterior light that leads to the bedrooms.

Spacious and elegant master bedroom with a small slat on the bottom that is used as a rest room, the room also has a large storage room. Built-in wardrobes, large en-suite bathroom and access to the terraces, one

+34 952 939 460 · info@bromleyestatesmarbella.com Urbanizacion El Rosario, CN340, Km 188, Marbella, Malaga 29603

Marbella

with sea views and jacuzzi and another with mountain views and bar. Children's bedroom, both spacious, with en-suite bathroom, lots of natural light and access to the terrace. Built meters: 307m2. useful: 142 m2. Included in the price are 2 large underground parking spaces and 2 large storage rooms.