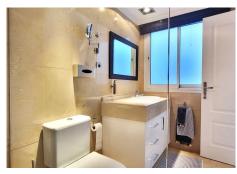

Upper floor: Access to the upper floor via elegant glass stairs, which take us to a library hall, a hallway with lots of exterior light that leads to the bedrooms.

Spacious and elegant master bedroom with a small slat on the bottom that is used as a rest room, the room also has a large storage room. Built-in wardrobes, large en-suite bathroom and access to the terraces, one

+34 952 939 460 · info@bromleyestatesmarbella.com Urbanizacion El Rosario, CN340, Km 188, Marbella, Malaga 29603

Marbella

with sea views and jacuzzi and another with mountain views and bar. Children's bedroom, both spacious, with en-suite bathroom, lots of natural light and access to the terrace. Built meters: 307m2. useful: 142 m2. Included in the price are 2 large underground parking spaces and 2 large storage rooms.