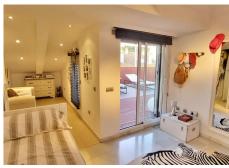

Upper floor: Access to the upper floor via elegant glass stairs, which take us to a library hall, a hallway with lots of exterior light that leads to the bedrooms.

Spacious and elegant master bedroom with a small slat on the bottom that is used as a rest room, the room also has a large storage room. Built-in wardrobes, large en-suite bathroom and access to the terraces, one

+34 952 939 460 · info@bromleyestatesmarbella.com Urbanizacion El Rosario, CN340, Km 188, Marbella, Malaga 29603

Marbella

with sea views and jacuzzi and another with mountain views and bar. Children's bedroom, both spacious, with en-suite bathroom, lots of natural light and access to the terrace. Built meters: 307m2. useful: 142 m2. Included in the price are 2 large underground parking spaces and 2 large storage rooms.