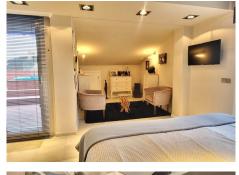

Upper floor: Access to the upper floor via elegant glass stairs, which take us to a library hall, a hallway with lots of exterior light that leads to the bedrooms.

Spacious and elegant master bedroom with a small slat on the bottom that is used as a rest room, the room also has a large storage room. Built-in wardrobes, large en-suite bathroom and access to the terraces, one

+34 952 939 460 · info@bromleyestatesmarbella.com Urbanizacion El Rosario, CN340, Km 188, Marbella, Malaga 29603

Marbella

with sea views and jacuzzi and another with mountain views and bar. Children's bedroom, both spacious, with en-suite bathroom, lots of natural light and access to the terrace. Built meters: 307m2. useful: 142 m2. Included in the price are 2 large underground parking spaces and 2 large storage rooms.