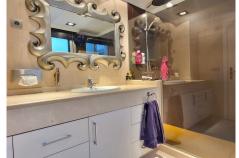

Upper floor: Access to the upper floor via elegant glass stairs, which take us to a library hall, a hallway with lots of exterior light that leads to the bedrooms.

Spacious and elegant master bedroom with a small slat on the bottom that is used as a rest room, the room also has a large storage room. Built-in wardrobes, large en-suite bathroom and access to the terraces, one

+34 952 939 460 · info@bromleyestatesmarbella.com Urbanizacion El Rosario, CN340, Km 188, Marbella, Malaga 29603

Marbella

with sea views and jacuzzi and another with mountain views and bar. Children's bedroom, both spacious, with en-suite bathroom, lots of natural light and access to the terrace. Built meters: 307m2. useful: 142 m2. Included in the price are 2 large underground parking spaces and 2 large storage rooms.