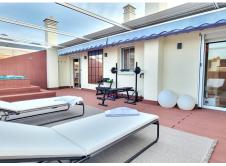

Upper floor: Access to the upper floor via elegant glass stairs, which take us to a library hall, a hallway with lots of exterior light that leads to the bedrooms.

Spacious and elegant master bedroom with a small slat on the bottom that is used as a rest room, the room also has a large storage room. Built-in wardrobes, large en-suite bathroom and access to the terraces, one

+34 952 939 460 · info@bromleyestatesmarbella.com Urbanizacion El Rosario, CN340, Km 188, Marbella, Malaga 29603

Marbella

with sea views and jacuzzi and another with mountain views and bar. Children's bedroom, both spacious, with en-suite bathroom, lots of natural light and access to the terrace. Built meters: 307m2. useful: 142 m2. Included in the price are 2 large underground parking spaces and 2 large storage rooms.