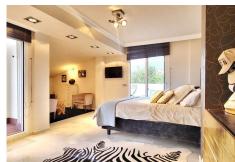

Upper floor: Access to the upper floor via elegant glass stairs, which take us to a library hall, a hallway with lots of exterior light that leads to the bedrooms.

Spacious and elegant master bedroom with a small slat on the bottom that is used as a rest room, the room also has a large storage room. Built-in wardrobes, large en-suite bathroom and access to the terraces, one

+34 952 939 460 · info@bromleyestatesmarbella.com Urbanizacion El Rosario, CN340, Km 188, Marbella, Malaga 29603

Marbella

with sea views and jacuzzi and another with mountain views and bar. Children's bedroom, both spacious, with en-suite bathroom, lots of natural light and access to the terrace. Built meters: 307m2. useful: 142 m2. Included in the price are 2 large underground parking spaces and 2 large storage rooms.