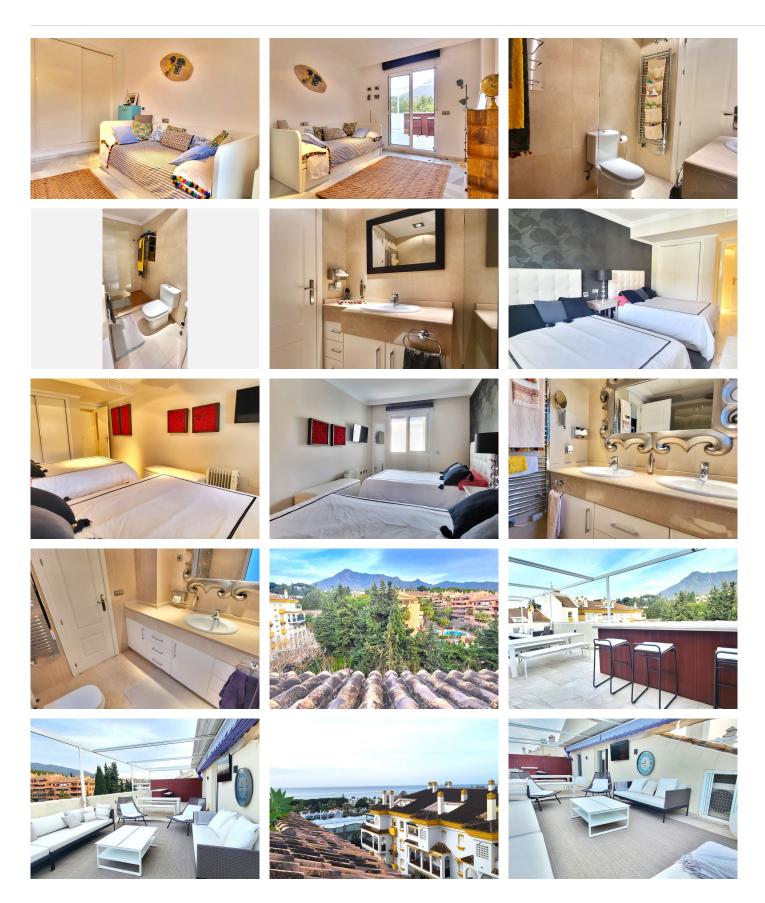

Distribution- Ground Floor: Beautiful open-plan living-dining room with lots of light and access to the terrace from where you can enjoy sea views. Large kitchen fully equipped with Balay appliances and access to the terrace. Double bedroom with natural light, built-in wardrobe and a large exterior en-suite bathroom.

Upper floor: Access to the upper floor via elegant glass stairs, which take us to a library hall, a hallway with lots of exterior light that leads to the bedrooms.

Spacious and elegant master bedroom with a small slat on the bottom that is used as a rest room, the room also has a large storage room. Built-in wardrobes, large en-suite bathroom and access to the terraces, one

+34 952 939 460 · info@bromleyestatesmarbella.com Urbanizacion El Rosario, CN340, Km 188, Marbella, Malaga 29603

Marbella

with sea views and jacuzzi and another with mountain views and bar. Children's bedroom, both spacious, with en-suite bathroom, lots of natural light and access to the terrace. Built meters: 307m2. useful: 142 m2. Included in the price are 2 large underground parking spaces and 2 large storage rooms.