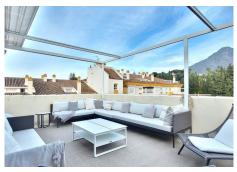

+34 952 939 460 · info@bromleyestatesmarbella.com Urbanizacion El Rosario, CN340, Km 188, Marbella, Malaga 29603

Marbella

with sea views and jacuzzi and another with mountain views and bar. Children's bedroom, both spacious, with en-suite bathroom, lots of natural light and access to the terrace. Built meters: 307m2. useful: 142 m2. Included in the price are 2 large underground parking spaces and 2 large storage rooms.