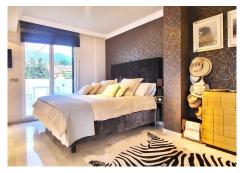

Upper floor: Access to the upper floor via elegant glass stairs, which take us to a library hall, a hallway with lots of exterior light that leads to the bedrooms.

Spacious and elegant master bedroom with a small slat on the bottom that is used as a rest room, the room also has a large storage room. Built-in wardrobes, large en-suite bathroom and access to the terraces, one

+34 952 939 460 · info@bromleyestatesmarbella.com Urbanizacion El Rosario, CN340, Km 188, Marbella, Malaga 29603

Marbella

with sea views and jacuzzi and another with mountain views and bar. Children's bedroom, both spacious, with en-suite bathroom, lots of natural light and access to the terrace. Built meters: 307m2. useful: 142 m2. Included in the price are 2 large underground parking spaces and 2 large storage rooms.