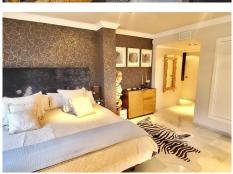

Upper floor: Access to the upper floor via elegant glass stairs, which take us to a library hall, a hallway with lots of exterior light that leads to the bedrooms.

Spacious and elegant master bedroom with a small slat on the bottom that is used as a rest room, the room also has a large storage room. Built-in wardrobes, large en-suite bathroom and access to the terraces, one

+34 952 939 460 · info@bromleyestatesmarbella.com Urbanizacion El Rosario, CN340, Km 188, Marbella, Malaga 29603

Marbella

with sea views and jacuzzi and another with mountain views and bar. Children's bedroom, both spacious, with en-suite bathroom, lots of natural light and access to the terrace. Built meters: 307m2. useful: 142 m2. Included in the price are 2 large underground parking spaces and 2 large storage rooms.