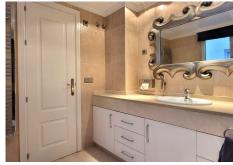

Upper floor: Access to the upper floor via elegant glass stairs, which take us to a library hall, a hallway with lots of exterior light that leads to the bedrooms.

Spacious and elegant master bedroom with a small slat on the bottom that is used as a rest room, the room also has a large storage room. Built-in wardrobes, large en-suite bathroom and access to the terraces, one

+34 952 939 460 · info@bromleyestatesmarbella.com Urbanizacion El Rosario, CN340, Km 188, Marbella, Malaga 29603

Marbella

with sea views and jacuzzi and another with mountain views and bar. Children's bedroom, both spacious, with en-suite bathroom, lots of natural light and access to the terrace. Built meters: 307m2. useful: 142 m2. Included in the price are 2 large underground parking spaces and 2 large storage rooms.