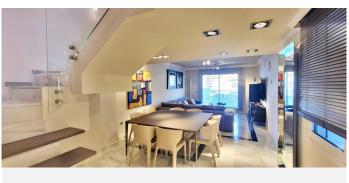

Distribution- Ground Floor: Beautiful open-plan living-dining room with lots of light and access to the terrace from where you can enjoy sea views. Large kitchen fully equipped with Balay appliances and access to the terrace. Double bedroom with natural light, built-in wardrobe and a large exterior en-suite bathroom.

Upper floor: Access to the upper floor via elegant glass stairs, which take us to a library hall, a hallway with lots of exterior light that leads to the bedrooms.

Spacious and elegant master bedroom with a small slat on the bottom that is used as a rest room, the room also has a large storage room. Built-in wardrobes, large en-suite bathroom and access to the terraces, one