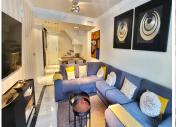

Distribution- Ground Floor: Beautiful open-plan living-dining room with lots of light and access to the terrace from where you can enjoy sea views. Large kitchen fully equipped with Balay appliances and access to the terrace. Double bedroom with natural light, built-in wardrobe and a large exterior en-suite bathroom.

Upper floor: Access to the upper floor via elegant glass stairs, which take us to a library hall, a hallway with lots of exterior light that leads to the bedrooms.

Spacious and elegant master bedroom with a small slat on the bottom that is used as a rest room, the room also has a large storage room. Built-in wardrobes, large en-suite bathroom and access to the terraces, one