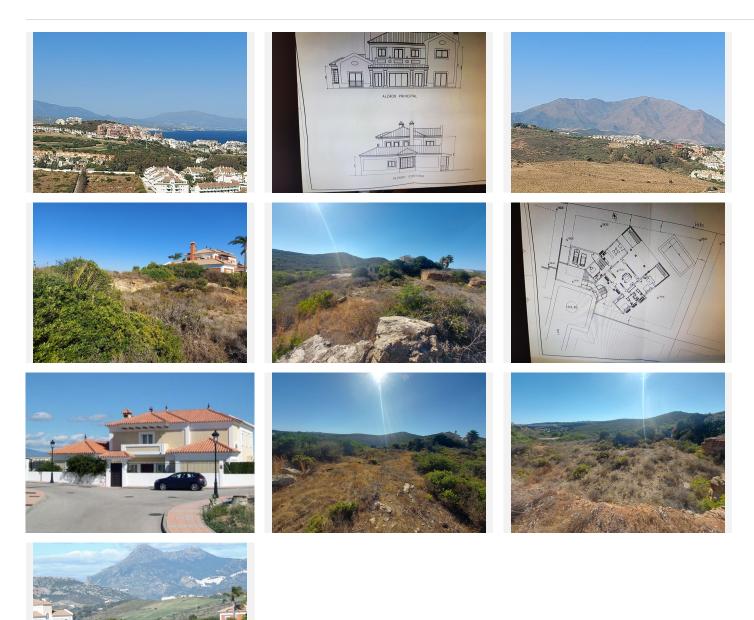

## REF# BEMR4836847 €285,000

| BEDS | BATHS | BUILT | PLOT    |
|------|-------|-------|---------|
|      |       | m²    | 1406 m² |

Stunning elevated flat plot of land in an urbanisation with Panoramic views of the sea and mountains. Absolutely stunning plot of land for sale on a private and developed Urbanization comprising of 17 good size plots approved for detached homes only. This Plot is 1406 Sqm with uninterrupted views of the surrounding areas and Mediterranean.

Residential Plot, La Duquesa, Costa del Sol.

Garden/Plot 1406 m<sup>2</sup>.

Setting : Close To Golf, Close To Port.

Orientation : East.

Condition : New Construction.

Views : Sea, Mountain, Golf, Panoramic, Pool.