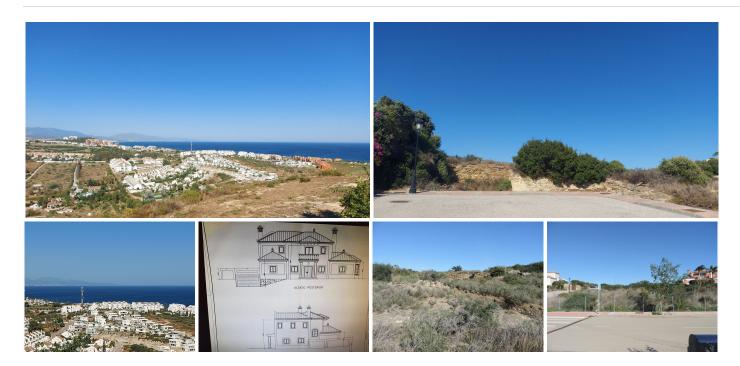

## REF# BEMR4836847 €285,000

| BEDS | BATHS | BUILT | PLOT    |
|------|-------|-------|---------|
|      |       | m²    | 1406 m² |

Stunning elevated flat plot of land in an urbanisation with Panoramic views of the sea and mountains. Absolutely stunning plot of land for sale on a private and developed Urbanization comprising of 17 good size plots approved for detached homes only. This Plot is 1406 Sqm with uninterrupted views of the surrounding areas and Mediterranean.

Residential Plot, La Duquesa, Costa del Sol.

Garden/Plot 1406 m<sup>2</sup>.

Setting : Close To Golf, Close To Port.

Orientation : East.

Condition : New Construction.

Views : Sea, Mountain, Golf, Panoramic, Pool.