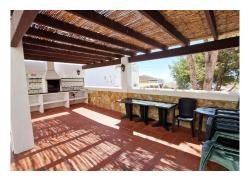

RARE ON THE BENALMADENA PROPERTY MARKET! Spacious apartment with panoramic sea views for sale in a beautiful, well-maintained Andalusian-style urbanisation just 10 minutes' walk from the seafront and the Benalmadena Costa beaches. This 118m2 property is located on the third floor (the fourth and top floor has only one penthouse) of this attractive and charming urbanisation. It comprises 3 bedrooms, 2 bathrooms, one of which is en suite, a semi-open fitted kitchen adjoining the large living/dining room which opens onto the 10m2 terrace, which is bathed in sunlight all day long and has uninterrupted views over the swimming pool, the sea and the coast of Benalmadena as well as the bay of Fuengirola. This property is sold with a locked-up garage for one car. The complex is in a quiet, pleasant residential area with a large supermarket, chemist, hairdresser and bazaar just 5 minutes' walk away, as well as an English international college. There are also several restaurants and bars in the vicinity. The urbanisation also has a barbecue area. A bus and taxi stop is a 5-minute walk away, as are a refreshment bar and a children's playground. Málaga airport is 20 minutes away by car and there is also a train stop nearby. The lively centre of Arroyo de la Miel is an 8-minute drive away.