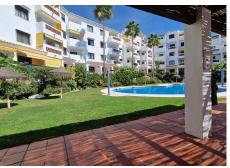

RARE ON THE BENALMADENA PROPERTY MARKET! Spacious apartment with panoramic sea views for sale in a beautiful, well-maintained Andalusian-style urbanisation just 10 minutes' walk from the seafront and the Benalmadena Costa beaches. This 118m2 property is located on the third floor (the fourth and top floor has only one penthouse) of this attractive and charming urbanisation. It comprises 3 bedrooms, 2 bathrooms, one of which is en suite, a semi-open fitted kitchen adjoining the large living/dining room which opens onto the 10m2 terrace, which is bathed in sunlight all day long and has uninterrupted views over the swimming pool, the sea and the coast of Benalmadena as well as the bay of Fuengirola. This property is sold with a locked-up garage for one car. The complex is in a quiet, pleasant residential area with a large supermarket, chemist, hairdresser and bazaar just 5 minutes' walk away, as well as an English international college. There are also several restaurants and bars in the vicinity. The urbanisation also has a barbecue area. A bus and taxi stop is a 5-minute walk away, as are a refreshment bar and a children's playground. Málaga airport is 20 minutes away by car and there is also a train stop nearby. The lively centre of Arroyo de la Miel is an 8-minute drive away.