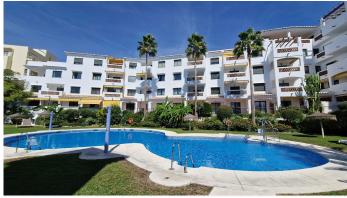

RARE ON THE BENALMADENA PROPERTY MARKET! Spacious apartment with panoramic sea views for sale in a beautiful, well-maintained Andalusian-style urbanisation just 10 minutes' walk from the seafront and the Benalmadena Costa beaches. This 118m2 property is located on the third floor (the fourth and top floor has only one penthouse) of this attractive and charming urbanisation. It comprises 3 bedrooms, 2 bathrooms, one of which is en suite, a semi-open fitted kitchen adjoining the large living/dining room which opens onto the 10m2 terrace, which is bathed in sunlight all day long and has uninterrupted views over the swimming pool, the sea and the coast of Benalmadena as well as the bay of Fuengirola. This property is sold with a locked-up garage for one car. The complex is in a quiet, pleasant residential area with a large supermarket, chemist, hairdresser and bazaar just 5 minutes' walk away, as well as an English international college. There are also several restaurants and bars in the vicinity. The urbanisation also has a barbecue area. A bus and taxi stop is a 5-minute walk away, as are a refreshment bar and a children's playground. Málaga airport is 20 minutes away by car and there is also a train stop nearby. The lively centre of Arroyo de la Miel is an 8-minute drive away.