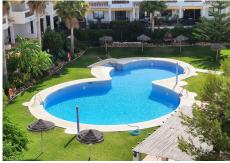

RARE ON THE BENALMADENA PROPERTY MARKET! Spacious apartment with panoramic sea views for sale in a beautiful, well-maintained Andalusian-style urbanisation just 10 minutes' walk from the seafront and the Benalmadena Costa beaches. This 118m2 property is located on the third floor (the fourth and top floor has only one penthouse) of this attractive and charming urbanisation. It comprises 3 bedrooms, 2 bathrooms, one of which is en suite, a semi-open fitted kitchen adjoining the large living/dining room which opens onto the 10m2 terrace, which is bathed in sunlight all day long and has uninterrupted views over the swimming pool, the sea and the coast of Benalmadena as well as the bay of Fuengirola. This property is sold with a locked-up garage for one car. The complex is in a quiet, pleasant residential area with a large supermarket, chemist, hairdresser and bazaar just 5 minutes' walk away, as well as an English international college. There are also several restaurants and bars in the vicinity. The urbanisation also has a barbecue area. A bus and taxi stop is a 5-minute walk away, as are a refreshment bar and a children's playground. Málaga airport is 20 minutes away by car and there is also a train stop nearby. The lively centre of Arroyo de la Miel is an 8-minute drive away.