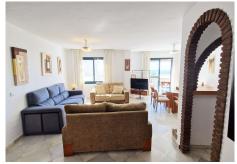

RARE ON THE BENALMADENA PROPERTY MARKET! Spacious apartment with panoramic sea views for sale in a beautiful, well-maintained Andalusian-style urbanisation just 10 minutes' walk from the seafront and the Benalmadena Costa beaches. This 118m2 property is located on the third floor (the fourth and top floor has only one penthouse) of this attractive and charming urbanisation. It comprises 3 bedrooms, 2 bathrooms, one of which is en suite, a semi-open fitted kitchen adjoining the large living/dining room which opens onto the 10m2 terrace, which is bathed in sunlight all day long and has uninterrupted views over the swimming pool, the sea and the coast of Benalmadena as well as the bay of Fuengirola. This property is sold with a locked-up garage for one car. The complex is in a quiet, pleasant residential area with a large supermarket, chemist, hairdresser and bazaar just 5 minutes' walk away, as well as an English international college. There are also several restaurants and bars in the vicinity. The urbanisation also has a barbecue area. A bus and taxi stop is a 5-minute walk away, as are a refreshment bar and a children's playground. Málaga airport is 20 minutes away by car and there is also a train stop nearby. The lively centre of Arroyo de la Miel is an 8-minute drive away.