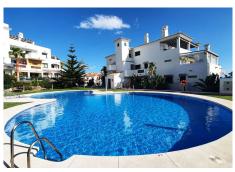

RARE ON THE BENALMADENA PROPERTY MARKET! Spacious apartment with panoramic sea views for sale in a beautiful, well-maintained Andalusian-style urbanisation just 10 minutes' walk from the seafront and the Benalmadena Costa beaches. This 118m2 property is located on the third floor (the fourth and top floor has only one penthouse) of this attractive and charming urbanisation. It comprises 3 bedrooms, 2 bathrooms, one of which is en suite, a semi-open fitted kitchen adjoining the large living/dining room which opens onto the 10m2 terrace, which is bathed in sunlight all day long and has uninterrupted views over the swimming pool, the sea and the coast of Benalmadena as well as the bay of Fuengirola. This property is sold with a locked-up garage for one car. The complex is in a quiet, pleasant residential area with a large supermarket, chemist, hairdresser and bazaar just 5 minutes' walk away, as well as an English international college. There are also several restaurants and bars in the vicinity. The urbanisation also has a barbecue area. A bus and taxi stop is a 5-minute walk away, as are a refreshment bar and a children's playground. Málaga airport is 20 minutes away by car and there is also a train stop nearby. The lively centre of Arroyo de la Miel is an 8-minute drive away.