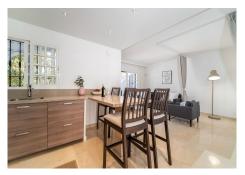

Large roof terrace with panoramic view!

The apartment has a very nice open floor plan between the kitchen and living room. It has a master bedroom and the possibility of two pull-out single beds in the living room. There is a bathroom with a bathtub and a washing machine. High modern standard.