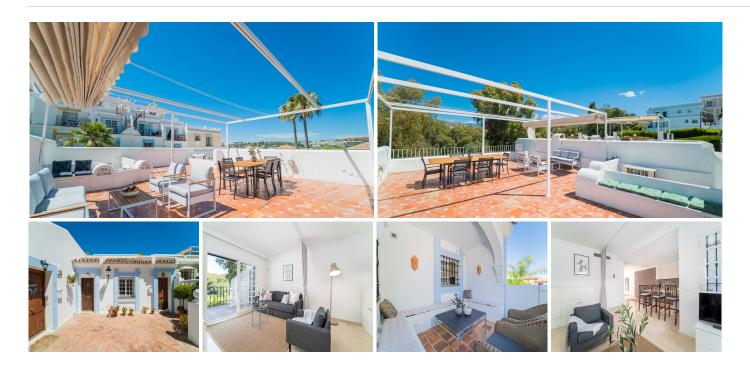

Large roof terrace with panoramic view!

The apartment has a very nice open floor plan between the kitchen and living room. It has a master bedroom and the possibility of two pull-out single beds in the living room. There is a bathroom with a bathtub and a washing machine. High modern standard.

It also has two private terraces. A smaller one on the lower floor with a roof and a large roof terrace with space for both a lounge and a dining area for larger groups. The roof terrace has a retractable shade cover that covers almost the entire terrace, which allows you to use the roof terrace as a living room during the day and in the evening can be used under the open sky.

The charming residential area was built in 1985 as a typical Andalusian of built up on several levels around a central square. It is picturesque, colorful and beautiful.