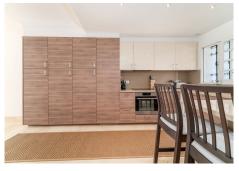

Large roof terrace with panoramic view!

The apartment has a very nice open floor plan between the kitchen and living room. It has a master bedroom and the possibility of two pull-out single beds in the living room. There is a bathroom with a bathtub and a washing machine. High modern standard.