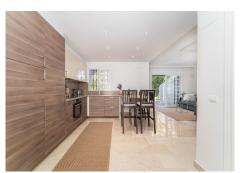

Large roof terrace with panoramic view!

The apartment has a very nice open floor plan between the kitchen and living room. It has a master bedroom and the possibility of two pull-out single beds in the living room. There is a bathroom with a bathtub and a washing machine. High modern standard.