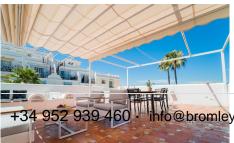

It also has two private terraces. A smaller one on the lower floor with a roof and a large roof terrace with space for both a lounge and a dining area for larger groups. The roof terrace has a retractable shade cover that covers almost the entire terrace, which allows you to use the roof terrace as a living room during the day and in the evening can be used under the open sky.