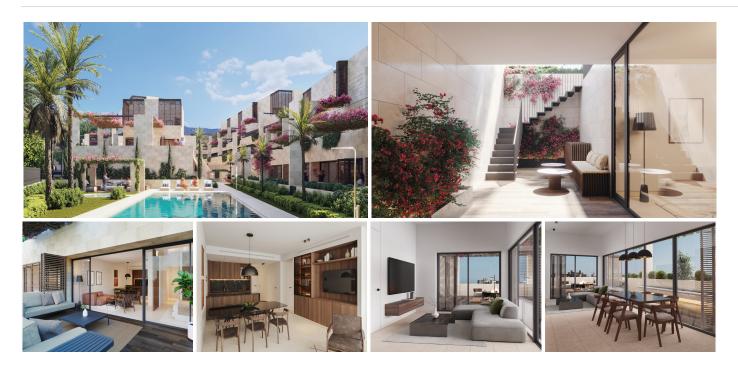

Welcome to your sun-kissed paradise on the sought-after New Golden Mile of Estepona, renowned for its sunny skies, golden sands and crystal-clear waters.

With just 25 stunning apartments, you'll get so much more than sea views and access to southern Spain's most wonderful beaches: you'll get an exclusive community of like-minded neighbours and the pleasure of privacy.

Designed by Schiemann Weyers Architects (Rotterdam) and OCWA Architects (Marbella), Bougainvillea guarantees quality and sophistication.

All apartments are south-facing to maximise exposure to the Estepona's mild winters and yearround natural light.

The surrounding area boasts the coast's most celebrated beaches and marinas, as well as world-class golf and equestrian clubs.

Standard and Premium interiors have been meticulously designed by our architects.

All apartments are equipped with underfloor heating, Schneider light switches, intelligent locks and air conditioning, as well as water-saving bathroom and kitchen fittings. Fully fitted and equipped kitchens. German Villeroy & Boch bathroom taps. Sliding doors unite the terraces and living areas as one, harmonising indoor-outdoor living. Some units are designed with movable walls to adapt to evolving families. Wooden Mallorcan blinds provide shade and allow air to circulate.

Cool off in the pool or enjoy a poolside cocktail on a sun lounger while the kids splash around in the children's pool.

Additional features:

- \* Ecological energy and water-saving system
- \* Gym
- \* Hammam area
- \* Underground parking
- \* Storage room
- \* Pre-installation for electric vehicle charging point
- \* Automatic doorman
- \* Security system
- \* Card access
- \* Decorative landscaping
- \* Functional vegetation to reduce the sun's heat