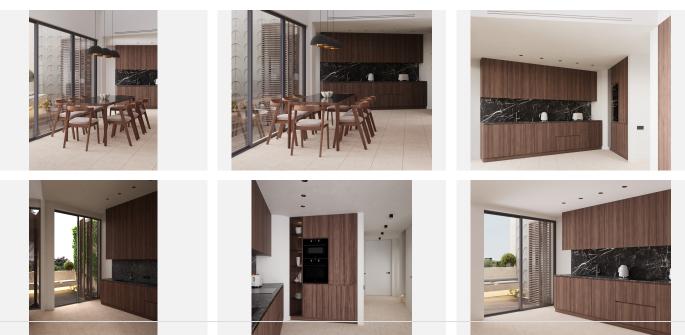

All apartments are equipped with underfloor heating, Schneider light switches, intelligent locks and air conditioning, as well as water-saving bathroom and kitchen fittings. Fully fitted and equipped kitchens. German Villeroy & Boch bathroom taps. Sliding doors unite the terraces and living areas as one, harmonising indoor-outdoor living. Some units are designed with movable walls to adapt to evolving families. Wooden Mallorcan blinds provide shade and allow air to circulate.