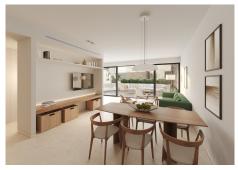

The surrounding area boasts the coast's most celebrated beaches and marinas, as well as world-class golf and equestrian clubs.

Standard and Premium interiors have been meticulously designed by our architects.

All apartments are equipped with underfloor heating, Schneider light switches, intelligent locks and air conditioning, as well as water-saving bathroom and kitchen fittings. Fully fitted and equipped kitchens. German Villeroy & Boch bathroom taps. Sliding doors unite the terraces and living areas as one, harmonising indoor-outdoor living. Some units are designed with movable walls to adapt to evolving families. Wooden Mallorcan blinds provide shade and allow air to circulate.