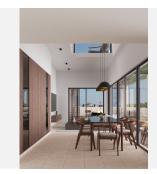

Designed by Schiemann Weyers Architects (Rotterdam) and OCWA Architects (Marbella), Bougainvillea guarantees quality and sophistication.

All apartments are south-facing to maximise exposure to the Estepona's mild winters and yearround natural light.

All apartments are equipped with underfloor heating, Schneider light switches, intelligent locks and air conditioning, as well as water-saving bathroom and kitchen fittings. Fully fitted and equipped kitchens. German Villeroy & Boch bathroom taps. Sliding doors unite the terraces and living areas as one, harmonising indoor-outdoor living. Some units are designed with movable walls to adapt to evolving families. Wooden Mallorcan blinds provide shade and allow air to circulate.