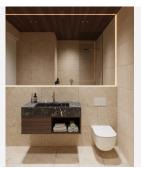

All apartments are equipped with underfloor heating, Schneider light switches, intelligent locks and air conditioning, as well as water-saving bathroom and kitchen fittings. Fully fitted and equipped kitchens. German Villeroy & Boch bathroom taps. Sliding doors unite the terraces and living areas as one, harmonising indoor-outdoor living. Some units are designed with movable walls to adapt to evolving families. Wooden Mallorcan blinds provide shade and allow air to circulate.