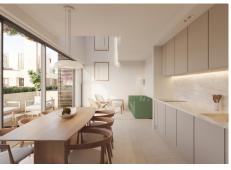

The surrounding area boasts the coast's most celebrated beaches and marinas, as well as world-class golf and equestrian clubs.

Standard and Premium interiors have been meticulously designed by our architects.

All apartments are equipped with underfloor heating, Schneider light switches, intelligent locks and air conditioning, as well as water-saving bathroom and kitchen fittings. Fully fitted and equipped kitchens. German Villeroy & Boch bathroom taps. Sliding doors unite the terraces and living areas as one, harmonising indoor-outdoor living. Some units are designed with movable walls to adapt to evolving families. Wooden Mallorcan blinds provide shade and allow air to circulate.