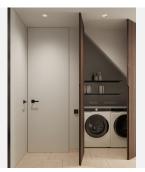

All apartments are equipped with underfloor heating, Schneider light switches, intelligent locks and air conditioning, as well as water-saving bathroom and kitchen fittings. Fully fitted and equipped kitchens. German Villeroy & Boch bathroom taps. Sliding doors unite the terraces and living areas as one, harmonising indoor-outdoor living. Some units are designed with movable walls to adapt to evolving families. Wooden Mallorcan blinds provide shade and allow air to circulate.