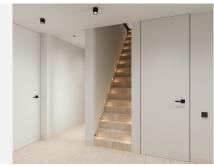

All apartments are equipped with underfloor heating, Schneider light switches, intelligent locks and air conditioning, as well as water-saving bathroom and kitchen fittings. Fully fitted and equipped kitchens. German Villeroy & Boch bathroom taps. Sliding doors unite the terraces and living areas as one, harmonising indoor-outdoor living. Some units are designed with movable walls to adapt to evolving families. Wooden Mallorcan blinds provide shade and allow air to circulate.