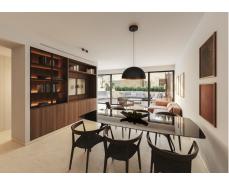

The surrounding area boasts the coast's most celebrated beaches and marinas, as well as world-class golf and equestrian clubs.

Standard and Premium interiors have been meticulously designed by our architects.

All apartments are equipped with underfloor heating, Schneider light switches, intelligent locks and air conditioning, as well as water-saving bathroom and kitchen fittings. Fully fitted and equipped kitchens. German Villeroy & Boch bathroom taps. Sliding doors unite the terraces and living areas as one, harmonising indoor-outdoor living. Some units are designed with movable walls to adapt to evolving families. Wooden Mallorcan blinds provide shade and allow air to circulate.