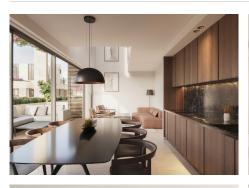

The surrounding area boasts the coast's most celebrated beaches and marinas, as well as world-class golf and equestrian clubs.

Standard and Premium interiors have been meticulously designed by our architects.

All apartments are equipped with underfloor heating, Schneider light switches, intelligent locks and air conditioning, as well as water-saving bathroom and kitchen fittings. Fully fitted and equipped kitchens. German Villeroy & Boch bathroom taps. Sliding doors unite the terraces and living areas as one, harmonising indoor-outdoor living. Some units are designed with movable walls to adapt to evolving families. Wooden Mallorcan blinds provide shade and allow air to circulate.