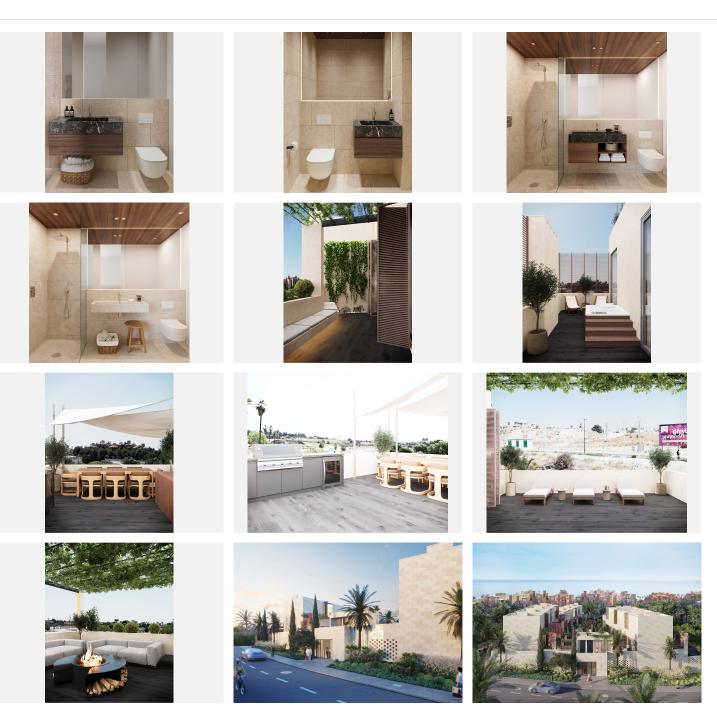

Designed by Schiemann Weyers Architects (Rotterdam) and OCWA Architects (Marbella), Bougainvillea guarantees quality and sophistication.

All apartments are south-facing to maximise exposure to the Estepona's mild winters and yearround natural light.

The surrounding area boasts the coast's most celebrated beaches and marinas, as well as world-class golf and equestrian clubs.

Standard and Premium interiors have been meticulously designed by our architects.

All apartments are equipped with underfloor heating, Schneider light switches, intelligent locks and air conditioning, as well as water-saving bathroom and kitchen fittings. Fully fitted and equipped kitchens. German Villeroy & Boch bathroom taps. Sliding doors unite the terraces and living areas as one, harmonising indoor-outdoor living. Some units are designed with movable walls to adapt to evolving families. Wooden Mallorcan blinds provide shade and allow air to circulate.

Cool off in the pool or enjoy a poolside cocktail on a sun lounger while the kids splash around in the children's pool.

Additional features:

- \* Ecological energy and water-saving system
- \* Gym
- \* Hammam area
- \* Underground parking
- \* Storage room
- \* Pre-installation for electric vehicle charging point
- \* Automatic doorman
- \* Security system
- \* Card access
- \* Decorative landscaping
- \* Functional vegetation to reduce the sun's heat