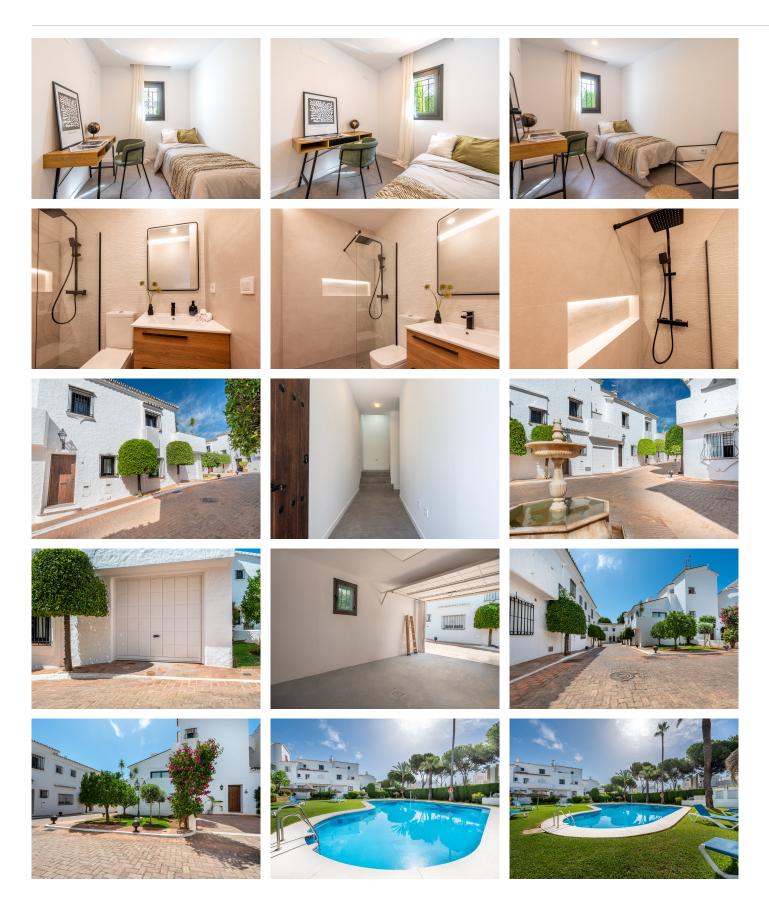

Welcome to this wonderful semi-detached house located in one of the quietest and most exclusive areas of Nueva Andalucía, Marbella. With a constructed area of ??111 m² and 93 m² of usable space,

On the ground floor, you will find two spacious and bright bedrooms, both equipped with built-in wardrobes that offer excellent storage space, and a full bathroom. In addition, from this floor you will have direct access to the garage from inside the property as well as from outside.

On the upper floor we will find a modern and fully equipped kitchen that integrates with the living-dining room, creating a perfect space for entertainment and daily living. From here you can access a charming 19 m² terrace where you can enjoy the unbeatable climate of the Costa del Sol.

The development has two swimming pools, a squash court, a tennis court and the French restaurant Chez Philippe, where you can delight in excellent cuisine without leaving the community.

+34 952 939 460 · info@bromleyestatesmarbella.com Urbanizacion El Rosario, CN340, Km 188, Marbella, Malaga 29603