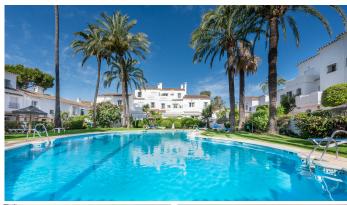

### TOWNHOUSE 2 BEDROOMS 1 BATHROOM IN LAS BRISAS

Las Brisas

REF# BEMR4837594 €459,000

| BEDS | BATHS | BUILT  | PLOT  | TERRACE |
|------|-------|--------|-------|---------|
| 2    | 1     | 110 m² | 64 m² | 19 m²   |

The development has two swimming pools, a squash court, a tennis court and the French restaurant Chez Philippe, where you can delight in excellent cuisine without leaving the community.

+34 952 939 460 · info@bromleyestatesmarbella.com Urbanizacion El Rosario, CN340, Km 188, Marbella, Malaga 29603