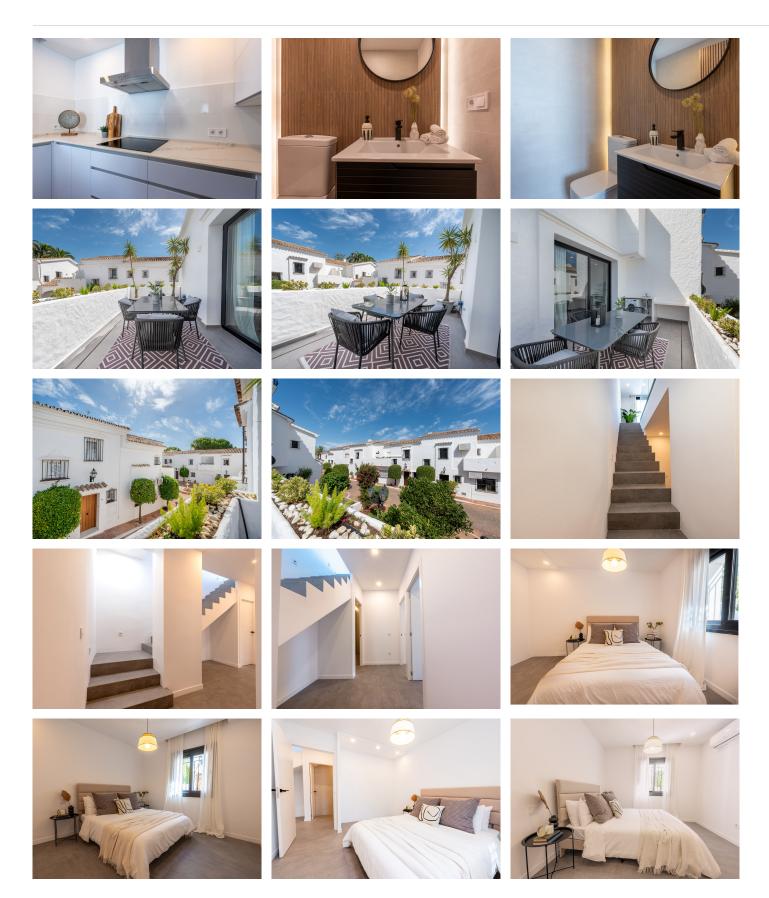

### TOWNHOUSE 2 BEDROOMS 1 BATHROOM IN LAS BRISAS

Las Brisas

REF# BEMR4837594 €459,000

| BEDS | BATHS | BUILT  | PLOT  | TERRACE |
|------|-------|--------|-------|---------|
| 2    | 1     | 110 m² | 64 m² | 19 m²   |

Welcome to this wonderful semi-detached house located in one of the quietest and most exclusive areas of Nueva Andalucía, Marbella. With a constructed area of ??111 m² and 93 m² of usable space,

On the ground floor, you will find two spacious and bright bedrooms, both equipped with built-in wardrobes that offer excellent storage space, and a full bathroom. In addition, from this floor you will have direct access to the garage from inside the property as well as from outside.

On the upper floor we will find a modern and fully equipped kitchen that integrates with the living-dining room, creating a perfect space for entertainment and daily living. From here you can access a charming 19 m² terrace where you can enjoy the unbeatable climate of the Costa del Sol.

The development has two swimming pools, a squash court, a tennis court and the French restaurant Chez Philippe, where you can delight in excellent cuisine without leaving the community.

+34 952 939 460 · info@bromleyestatesmarbella.com Urbanizacion El Rosario, CN340, Km 188, Marbella, Malaga 29603