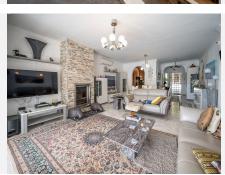

Fantastic, 4 bedroom, 3 bathroom villa within walking distance to the beach and La Cala De Mijas! This wonderful villa is virtually all on one level! On the entrance level there is the spacious living and dining area which has excellent, wide, byfold patio doors which completely open out to the covered terrace, private heated pool, surrounding terrace area and a sunken jacuzzi! On the same level you will find three double bedrooms and two bathrooms, one which is en suite to the master bedroom which also has patio doors leading out to the pool area. There is also a semi open plan fully fitted kitchen next to the living/dining room. Accessed by a separate outside entrance and stairs you find a fourth double bedroom with an en suite bathroom and the use of its very own private terrace which is just perfect for guests! The owners have made many updates and renovations to this villa over the past five years – such as solar panels for the hot water and electric, air con and heating throughout, renovated master bedroom and bathroom and many other updates which make the villa very economical to maintain and run. There is a separate garage which is perfect as a large storage room plus private parking outside for two cars at the entrance to the property. With an easy to maintain garden with automatic irrigation and many other features this villa needs to be