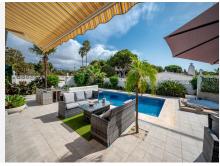

Fantastic, 4 bedroom, 3 bathroom villa within walking distance to the beach and La Cala De Mijas! This wonderful villa is virtually all on one level! On the entrance level there is the spacious living and dining area which has excellent, wide, byfold patio doors which completely open out to the covered terrace, private heated pool, surrounding terrace area and a sunken jacuzzi! On the same level you will find three double bedrooms and two bathrooms, one which is en suite to the master bedroom which also has patio doors leading out to the pool area. There is also a semi open plan fully fitted kitchen next to the living/dining room. Accessed by a separate outside entrance and stairs you find a fourth double bedroom with an en suite bathroom and the use of its very own private terrace which is just perfect for guests! The owners have made many updates and renovations to this villa over the past five years – such as solar panels for the hot water and electric, air con and heating throughout, renovated master bedroom and bathroom and many other updates which make the villa very economical to maintain and run. There is a separate garage which is perfect as a large storage room plus private parking outside for two cars at the entrance to the property. With an easy to maintain garden with automatic irrigation and many other features this villa needs to be