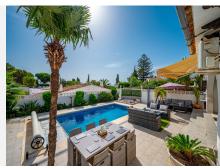

Fantastic, 4 bedroom, 3 bathroom villa within walking distance to the beach and La Cala De Mijas! This wonderful villa is virtually all on one level! On the entrance level there is the spacious living and dining area which has excellent, wide, byfold patio doors which completely open out to the covered terrace, private heated pool, surrounding terrace area and a sunken jacuzzi! On the same level you will find three double bedrooms and two bathrooms, one which is en suite to the master bedroom which also has patio doors leading out to the pool area. There is also a semi open plan fully fitted kitchen next to the living/dining room. Accessed by a separate outside entrance and stairs you find a fourth double bedroom with an en suite bathroom and the use of its very own private terrace which is just perfect for guests! The owners have made many updates and renovations to this villa over the past five years – such as solar panels for the hot water and electric, air con and heating throughout, renovated master bedroom and bathroom and many other updates which make the villa very economical to maintain and run. There is a separate garage which is perfect as a large storage room plus private parking outside for two cars at the entrance to the property. With an easy to maintain garden with automatic irrigation and many other features this villa needs to be