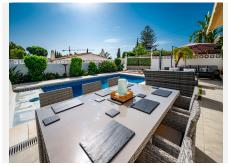

Fantastic, 4 bedroom, 3 bathroom villa within walking distance to the beach and La Cala De Mijas! This wonderful villa is virtually all on one level! On the entrance level there is the spacious living and dining area which has excellent, wide, byfold patio doors which completely open out to the covered terrace, private heated pool, surrounding terrace area and a sunken jacuzzi! On the same level you will find three double bedrooms and two bathrooms, one which is en suite to the master bedroom which also has patio doors leading out to the pool area. There is also a semi open plan fully fitted kitchen next to the living/dining room. Accessed by a separate outside entrance and stairs you find a fourth double bedroom with an en suite bathroom and the use of its very own private terrace which is just perfect for guests! The owners have made many updates and renovations to this villa over the past five years – such as solar panels for the hot water and electric, air con and heating throughout, renovated master bedroom and bathroom and many other updates which make the villa very economical to maintain and run. There is a separate garage which is perfect as a large storage room plus private parking outside for two cars at the entrance to the property. With an easy to maintain garden with automatic irrigation and many other features this villa needs to be