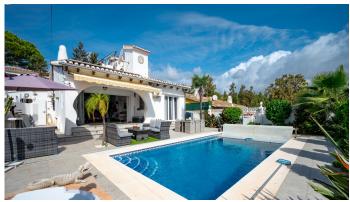

## HOUSE 4 BEDROOMS 3 BATHROOMS IN EL CHAPARRAL

El Chaparral

REF# BEMR4837612 €799,000

| BEDS | BATHS | BUILT  | PLOT   | TERRACE |
|------|-------|--------|--------|---------|
| 4    | 3     | 157 m² | 477 m² | 48 m²   |

Fantastic, 4 bedroom, 3 bathroom villa within walking distance to the beach and La Cala De Mijas! This wonderful villa is virtually all on one level! On the entrance level there is the spacious living and dining area which has excellent, wide, byfold patio doors which completely open out to the covered terrace, private heated pool, surrounding terrace area and a sunken jacuzzi! On the same level you will find three double bedrooms and two bathrooms, one which is en suite to the master bedroom which also has patio doors leading out to the pool area. There is also a semi open plan fully fitted kitchen next to the living/dining room. Accessed by a separate outside entrance and stairs you find a fourth double bedroom with an en suite bathroom and the use of its very own private terrace which is just perfect for guests! The owners have made many updates and renovations to this villa over the past five years – such as solar panels for the hot water and electric, air con and heating throughout, renovated master bedroom and bathroom and many other updates which make the villa very economical to maintain and run. There is a separate garage which is perfect as a large storage room plus private parking outside for two cars at the entrance to the property. With an easy to maintain garden with automatic irrigation and many other features this villa needs to be