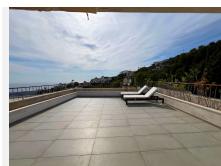

The living and dining areas are designed with an open floor plan and connect to a large terrace through sliding glass doors. The terrace offers breathtaking panoramic views of the sea and the Marbella coastline. The terrace is divided into several zones: an outdoor dining area, a lounge area for relaxing under the Mediterranean sun, and a barbecue area for family dinners and gatherings with friends.