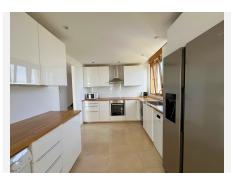

## PENTHOUSE 3 BEDROOMS 3 BATHROOMS IN MARBELLA

Marbella

REF# BEMR4837657 €845,000

| BEDS | BATHS | BUILT  | TERRACE |
|------|-------|--------|---------|
| 3    | 3     | 233 m² | 120 m²  |

This magnificent penthouse is located in the prestigious area of Lomas de los Monteros, Marbella, and stands out for its elegant design and stunning views, creating the perfect conditions for comfortable living. It has three spacious bedrooms and three bathrooms, facing south and east, ensuring excellent natural lighting. The apartment is fully furnished and is ideal for both permanent residence and rental.