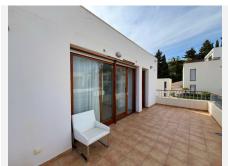

The living and dining areas are designed with an open floor plan and connect to a large terrace through sliding glass doors. The terrace offers breathtaking panoramic views of the sea and the Marbella coastline. The terrace is divided into several zones: an outdoor dining area, a lounge area for relaxing under the Mediterranean sun, and a barbecue area for family dinners and gatherings with friends.