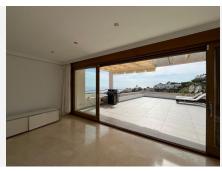

The living and dining areas are designed with an open floor plan and connect to a large terrace through sliding glass doors. The terrace offers breathtaking panoramic views of the sea and the Marbella coastline. The terrace is divided into several zones: an outdoor dining area, a lounge area for relaxing under the Mediterranean sun, and a barbecue area for family dinners and gatherings with friends.