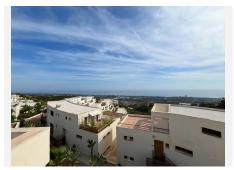

The living and dining areas are designed with an open floor plan and connect to a large terrace through sliding glass doors. The terrace offers breathtaking panoramic views of the sea and the Marbella coastline. The terrace is divided into several zones: an outdoor dining area, a lounge area for relaxing under the Mediterranean sun, and a barbecue area for family dinners and gatherings with friends.