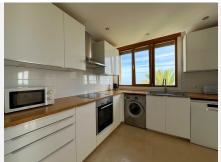

## PENTHOUSE 3 BEDROOMS 3 BATHROOMS IN MARBELLA

Marbella

REF# BEMR4837657 €845,000

| BEDS | BATHS | BUILT  | TERRACE |
|------|-------|--------|---------|
| 3    | 3     | 233 m² | 120 m²  |

This magnificent penthouse is located in the prestigious area of Lomas de los Monteros, Marbella, and stands out for its elegant design and stunning views, creating the perfect conditions for comfortable living. It has three spacious bedrooms and three bathrooms, facing south and east, ensuring excellent natural lighting. The apartment is fully furnished and is ideal for both permanent residence and rental.

The living and dining areas are designed with an open floor plan and connect to a large terrace through sliding glass doors. The terrace offers breathtaking panoramic views of the sea and the Marbella coastline. The terrace is divided into several zones: an outdoor dining area, a lounge area for relaxing under the Mediterranean sun, and a barbecue area for family dinners and gatherings with friends.