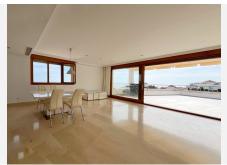

The living and dining areas are designed with an open floor plan and connect to a large terrace through sliding glass doors. The terrace offers breathtaking panoramic views of the sea and the Marbella coastline. The terrace is divided into several zones: an outdoor dining area, a lounge area for relaxing under the Mediterranean sun, and a barbecue area for family dinners and gatherings with friends.