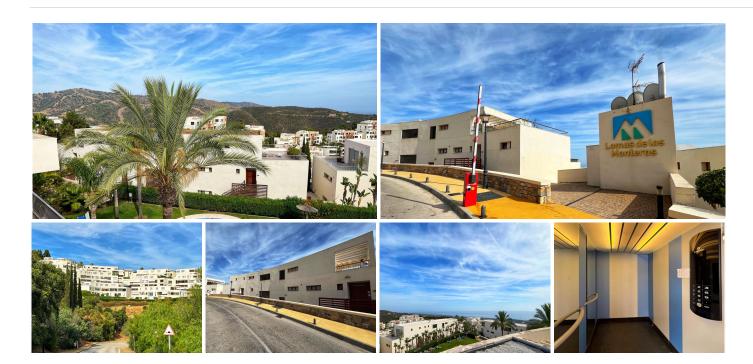

## PENTHOUSE 3 BEDROOMS 3 BATHROOMS IN MARBELLA

Marbella

REF# BEMR4837657 €845,000

| BEDS | BATHS | BUILT  | TERRACE |
|------|-------|--------|---------|
| 3    | 3     | 233 m² | 120 m²  |

This magnificent penthouse is located in the prestigious area of Lomas de los Monteros, Marbella, and stands out for its elegant design and stunning views, creating the perfect conditions for comfortable living. It has three spacious bedrooms and three bathrooms, facing south and east, ensuring excellent natural lighting. The apartment is fully furnished and is ideal for both permanent residence and rental.

The living and dining areas are designed with an open floor plan and connect to a large terrace through sliding glass doors. The terrace offers breathtaking panoramic views of the sea and the Marbella coastline. The terrace is divided into several zones: an outdoor dining area, a lounge area for relaxing under the Mediterranean sun, and a barbecue area for family dinners and gatherings with friends.

The master bedroom has its own terrace and walk-in closet, meeting modern comfort standards. Among the penthouse amenities are an air conditioning system and hot water, already included in the community services. For residents' convenience, there is a private elevator and a separate staircase.

## **BROMLEY ESTATES**

Marbella

The penthouse also offers 3 parking spaces and 3 storage rooms. Andalusian villages, the famous Puerto Banús, and lively Marbella are all within 10 minutes. This unique residence in an environmentally clean complex combines fresh sea and mountain air, creating an atmosphere of harmony and tranquility.