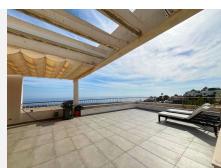

The living and dining areas are designed with an open floor plan and connect to a large terrace through sliding glass doors. The terrace offers breathtaking panoramic views of the sea and the Marbella coastline. The terrace is divided into several zones: an outdoor dining area, a lounge area for relaxing under the Mediterranean sun, and a barbecue area for family dinners and gatherings with friends.