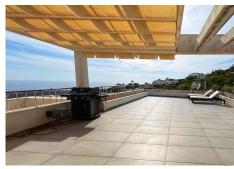

The living and dining areas are designed with an open floor plan and connect to a large terrace through sliding glass doors. The terrace offers breathtaking panoramic views of the sea and the Marbella coastline. The terrace is divided into several zones: an outdoor dining area, a lounge area for relaxing under the Mediterranean sun, and a barbecue area for family dinners and gatherings with friends.