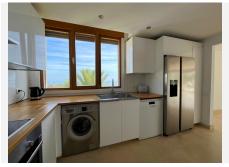

## PENTHOUSE 3 BEDROOMS 3 BATHROOMS IN MARBELLA

Marbella

REF# BEMR4837657 €845,000

| BEDS | BATHS | BUILT  | TERRACE |
|------|-------|--------|---------|
| 3    | 3     | 233 m² | 120 m²  |

This magnificent penthouse is located in the prestigious area of Lomas de los Monteros, Marbella, and stands out for its elegant design and stunning views, creating the perfect conditions for comfortable living. It has three spacious bedrooms and three bathrooms, facing south and east, ensuring excellent natural lighting. The apartment is fully furnished and is ideal for both permanent residence and rental.

The living and dining areas are designed with an open floor plan and connect to a large terrace through sliding glass doors. The terrace offers breathtaking panoramic views of the sea and the Marbella coastline. The terrace is divided into several zones: an outdoor dining area, a lounge area for relaxing under the Mediterranean sun, and a barbecue area for family dinners and gatherings with friends.