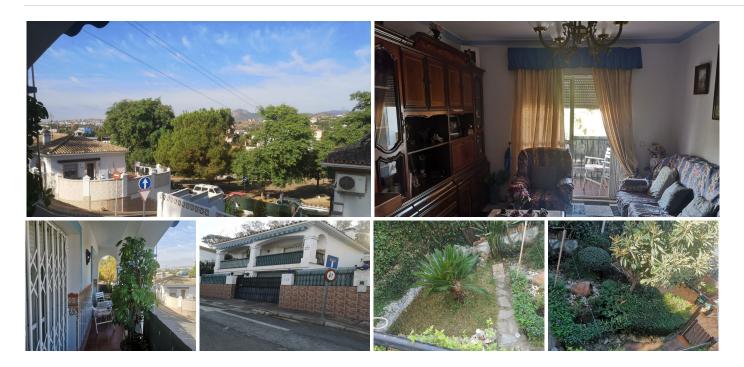

Detached house for sale in San Pedro de Alcántara, Costa del Sol

Located in one of the most sought after areas of the Costa del Sol, this villa offers a real estate investment opportunity. With a built area of 203 m² on a plot of 308 m², the property combines location, space and appreciation potential.

Distribution and main features:

203 m² constructed 308 m² plot 3 spacious bedrooms 2 full bathrooms Terrace overlooking the garden

+34 952 939 460 · info@bromleyestatesmarbella.com Urbanizacion El Rosario, CN340, Km 188, Marbella, Malaga 29603

# BROMLEY ESTATES Marbella

Easily maintained garden, with the possibility of adding a swimming pool Private garage

### Privileged location:

This villa is located in San Pedro de Alcantara, within walking distance to golf courses, marina and beaches. It is also within easy reach of shops, restaurants, schools and public transport. The proximity to Marbella and Puerto Banús makes it an ideal option for both permanent residence and holiday rentals.