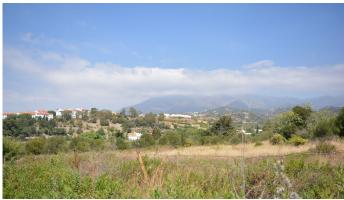

Amazing plot of land of 14.729 m2 with a old building of 58 m2 that can be rebuilt. Its situation is exceptional, located on a hill with a soft slope down, which gives it outstanding views of the mountains, the sea and Gibraltar. The natural orientation of the plot is south-west orientation. It has very easy access from two different points.