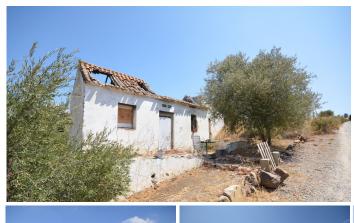

## PLOT BEDROOMS BATHROOMS IN ESTEPONA

Stepona

REF# BEMR4837813 €1,915,000

BEDS BATHS BUILT PLOT 58 m<sup>2</sup> 14729 m<sup>2</sup>

Magnificent plot of land with rustic qualification in Estepona Downtown

Amazing plot of land of 14.729 m2 with a old building of 58 m2 that can be rebuilt. Its situation is exceptional, located on a hill with a soft slope down, which gives it outstanding views of the mountains, the sea and Gibraltar. The natural orientation of the plot is south-west orientation. It has very easy access from two different points.