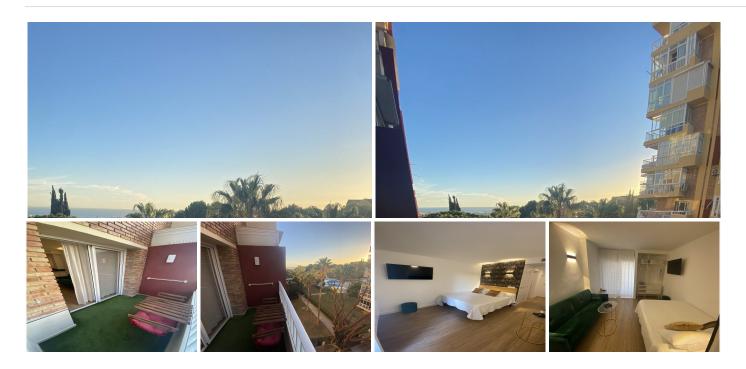

## MIDDLE FLOOR APARTMENT 1 BEDROOM 1 BATHROOM IN BENALMADENA COSTA

Benalmadena Costa

REF# BEMR4838026 €170.000

| BEDS | BATHS | BUILT | TERRACE |
|------|-------|-------|---------|
| 1    | 1     | 25 m² | 8 m²    |

MODERN, NEWLY RENOVATED, STUDIO APARTMENT WITH TOURIST LICENSE AND LATERAL SEA, POOL + GARDEN VIEWS IN BENALMADENA!

Rented non-stop! Great investment due to excellent location!

Surrounded by all amenities, 4 minute walk to Bonanza Square, 6 mins walk to Parque de Paloma, just 10 minute walk to the Beach and close to the centre of Arroyo De La Miel!

West orientation and afternoon sun to enjoy on the private terrace of 8m2. Total built is 33m2. 3rd floor with lift.

The community has 24 hour reception/concierge, 5 swimming pools to choose from, large gardens to enjoy and lift access throughout making it suitable for people with limited mobility.