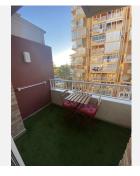

## MIDDLE FLOOR APARTMENT 1 BEDROOM 1 BATHROOM IN BENALMADENA COSTA

Benalmadena Costa

REF# BEMR4838026 €170.000

| BEDS | BATHS | BUILT | TERRACE |
|------|-------|-------|---------|
| 1    | 1     | 25 m² | 8 m²    |

West orientation and afternoon sun to enjoy on the private terrace of 8m2. Total built is 33m2. 3rd floor with lift.

The community has 24 hour reception/concierge, 5 swimming pools to choose from, large gardens to enjoy and lift access throughout making it suitable for people with limited mobility.