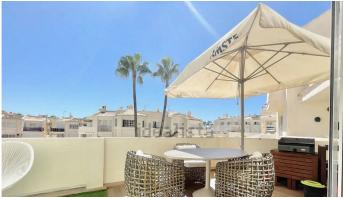

## MIDDLE FLOOR APARTMENT 2 BEDROOMS 2 BATHROOMS IN BENALMADENA

Benalmadena

REF# BEMR4838041 €478,000

| BEDS | BATHS | BUILT  | TERRACE |
|------|-------|--------|---------|
| 2    | 2     | 115 m² | 30 m²   |

#### APARTMENT IN PUERTO MARINA BENALMADENA

This incredible property has 2 bedrooms, 2 bathrooms, large living room - dining room, kitchen and a large sunny terrace. Perfect location because it is in the heart of Puerto Marina, with all kinds of shops and restaurants. Bus and taxi stops. DO NOT MISS THIS OPPORTUNITY AT THIS PRICE...

Middle Floor Apartment, Benalmadena, Costa del Sol. 2 Bedrooms, 2 Bathrooms, Built 115 m<sup>2</sup>, Terrace 30 m<sup>2</sup>.

Setting: Commercial Area, Beachside, Port, Marina, Urbanisation.

Orientation: South, South West.