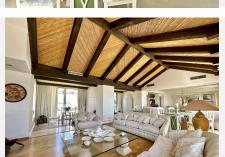

#### \*\*\*ONE OF A KIND\*\*\*

LUXURY PENTHOUSE TO REFORM: Incredible apartment located in the gated community "LAS LOMAS PARQUE". Located between Estepona and Marbella. 2 minutes from Laguna Villaga. No road noise = best location. The urbanization has two swimming pools, tennis court and well established gardens. You enter the apartment through the guest room, the stairs take you to the amazing private/unique penthouse, the views are unique on the coast. The living room consists of 2 dining areas, a lounge and a breakfast area and all surrounded by sea views. In addition we have the large master bedroom with dressing room, bathroom en suite and access to the fabulous terrace that enjoys beautiful views of the Mediterranean Sea. In addition we have 2 private bedrooms with en-suite bathrooms and fitted wardrobes. The location is unbeatable, the New Golden Mile offers wonderful beaches and the promenade where you can enjoy walking to beach bars, shops and playgrounds. You will also find within a very short drive international schools, hospitals, golf courses, beach clubs, excellent restaurants, leisure centres, a safari park and the local equestrian centre.