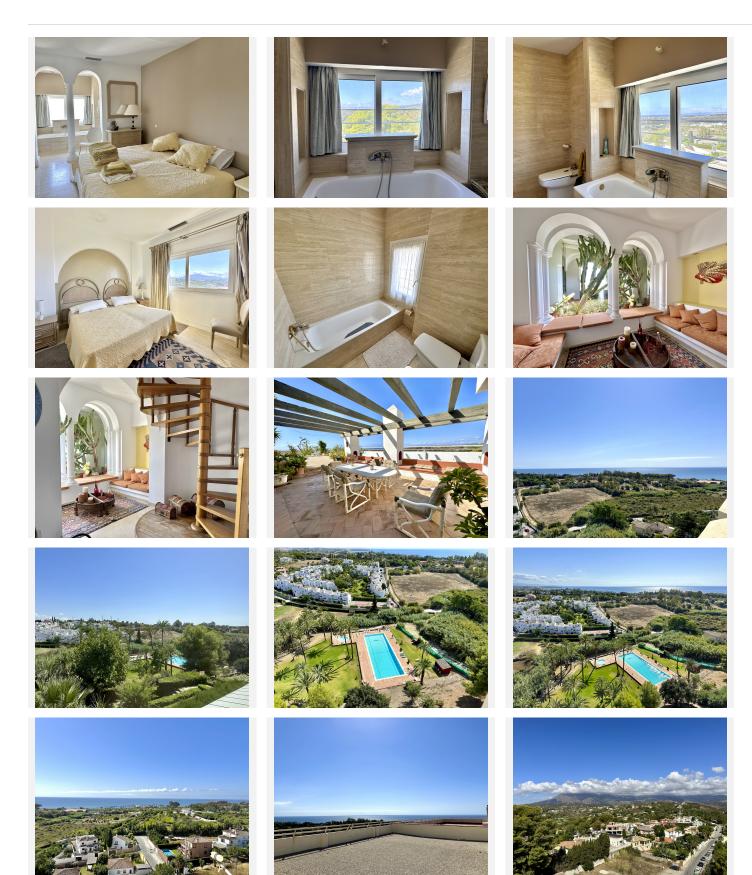

#### \*\*\*ONE OF A KIND\*\*\*

LUXURY PENTHOUSE TO REFORM: Incredible apartment located in the gated community "LAS LOMAS PARQUE". Located between Estepona and Marbella. 2 minutes from Laguna Villaga. No road noise = best location. The urbanization has two swimming pools, tennis court and well established gardens. You enter the apartment through the guest room, the stairs take you to the amazing private/unique penthouse, the views are unique on the coast. The living room consists of 2 dining areas, a lounge and a breakfast area and all surrounded by sea views. In addition we have the large master bedroom with dressing room, bathroom en suite and access to the fabulous terrace that enjoys beautiful views of the Mediterranean Sea. In addition we have 2 private bedrooms with en-suite bathrooms and fitted wardrobes. The location is unbeatable, the New Golden Mile offers wonderful beaches and the promenade where you can enjoy walking to beach bars, shops and playgrounds. You will also find within a very short drive international schools, hospitals, golf courses, beach clubs, excellent restaurants, leisure centres, a safari park and the local equestrian centre.