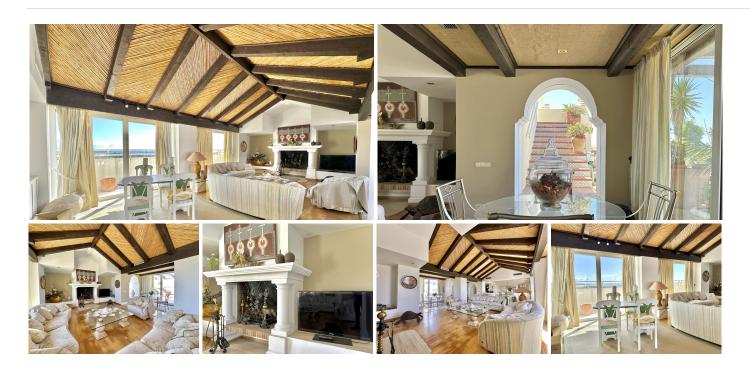

#### \*\*\*ONE OF A KIND\*\*\*

LUXURY PENTHOUSE TO REFORM: Incredible apartment located in the gated community "LAS LOMAS PARQUE". Located between Estepona and Marbella. 2 minutes from Laguna Villaga. No road noise = best location. The urbanization has two swimming pools, tennis court and well established gardens. You enter the apartment through the guest room, the stairs take you to the amazing private/unique penthouse, the views are unique on the coast. The living room consists of 2 dining areas, a lounge and a breakfast area and all surrounded by sea views. In addition we have the large master bedroom with dressing room, bathroom en suite and access to the fabulous terrace that enjoys beautiful views of the Mediterranean Sea. In addition we have 2 private bedrooms with en-suite bathrooms and fitted wardrobes. The location is unbeatable, the New Golden Mile offers wonderful beaches and the promenade where you can enjoy walking to beach bars, shops and playgrounds. You will also find within a very short drive international schools, hospitals, golf courses, beach clubs, excellent restaurants, leisure centres, a safari park and the local equestrian centre.