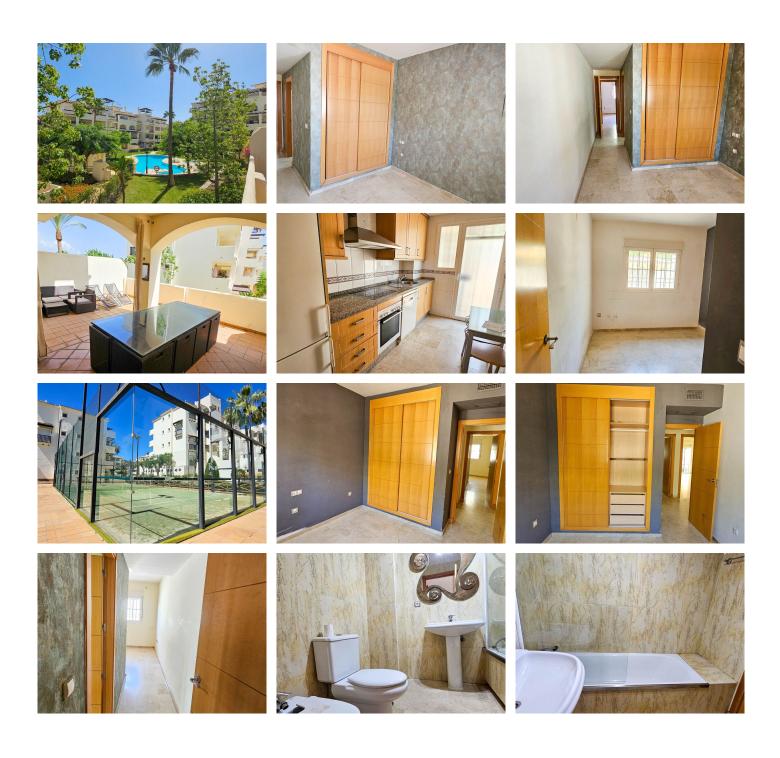

Nestled in the heart of Sabinillas, this charming ground-floor apartment offers a perfect blend of comfort and convenience. Located within the prestigious Urbanization of Residencial Duquesa, the property boasts two spacious bedrooms and two well-appointed bathrooms, making it ideal for couples or small families seeking a tranquil retreat.

As you enter, you're welcomed by a cozy living space that flows effortlessly into the modern kitchen. The highlight of the apartment is its lovely terrace, perfect for enjoying morning coffee or evening sunsets, with views of the beautifully maintained communal areas.

The urbanization itself is a haven for leisure and relaxation, featuring numerous swimming pools where you can unwind on hot summer days, as well as a paddle tennis court for the active at heart. Additionally, the property includes the convenience of a private parking space and a storeroom, providing ample storage and ease of access.