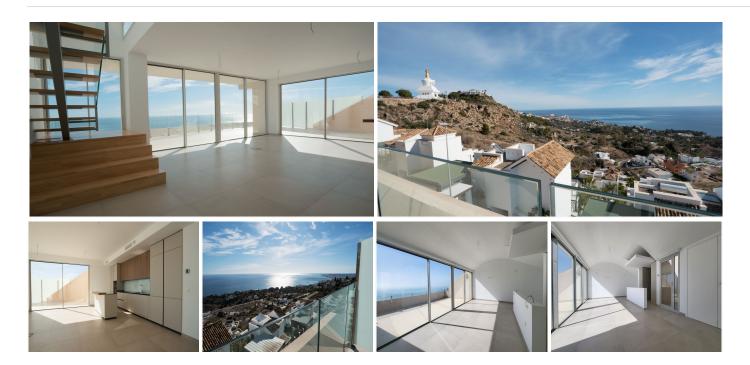

Brand new south facing penthouse duplex, located in the exclusive urbanization of Stupa Hills The property consists of hall, 3 bedrooms with built-in wardrobes and electric blinds, bathroom and guest toilet, open plan kitchen fully furnished and equipped with electricial appliances from Siemens. Spacious living-dining room that leads out to a terrace of 65m2 with panoramic sea views, the Fuengirola Bay and of the Buddist Temple. On the top floor is located the main bedroom with walk-in closet, ensuite bathroom and laundry area. The bedroom leads out to a terrace of 21m2 with panoramic sea views. Air conditioning hot and cold with Airzone, video intercom, domotic system, pre-installation alarm system. Includes two parking spaces and one storage room.