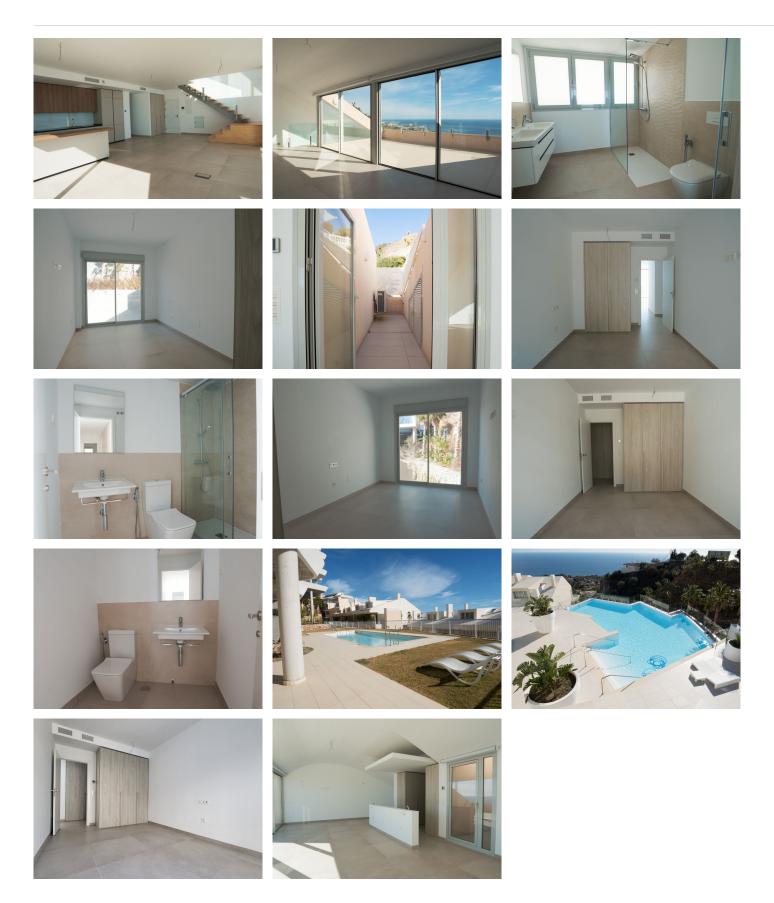

Brand new south facing penthouse duplex, located in the exclusive urbanization of Stupa Hills The property consists of hall, 3 bedrooms with built-in wardrobes and electric blinds, bathroom and guest toilet, open plan kitchen fully furnished and equipped with electricial appliances from Siemens. Spacious living-dining room that leads out to a terrace of 65m2 with panoramic sea views, the Fuengirola Bay and of the Buddist Temple. On the top floor is located the main bedroom with walk-in closet, ensuite bathroom and laundry area. The bedroom leads out to a terrace of 21m2 with panoramic sea views. Air conditioning hot and cold with Airzone, video intercom, domotic system, pre-installation alarm system. Includes two parking spaces and one storage room.