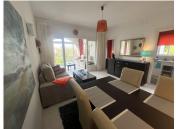

The building has a lift and ramps to make access possible for people with reduced mobility.

Kitchen, bathroom and floors have been modernised and the terrace double glazed