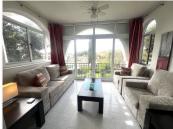

## PENTHOUSE APARTMENT 1 BEDROOM 1 BATHROOM IN EL PARAISO

El Paraiso

REF# BEMR4838593 €190,000

| BEDS | BATHS | BUILT | TERRACE |
|------|-------|-------|---------|
| 1    | 1     | 41 m² | 12 m²   |

Top floor apartment with south west orientation.

The building has a lift and ramps to make access possible for people with reduced mobility.

Kitchen, bathroom and floors have been modernised and the terrace double glazed