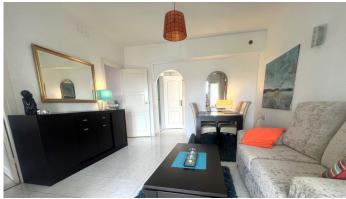

The building has a lift and ramps to make access possible for people with reduced mobility.

Kitchen, bathroom and floors have been modernised and the terrace double glazed