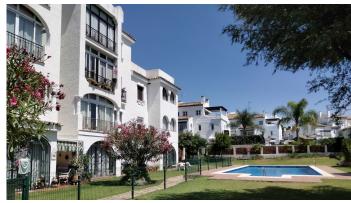

## PENTHOUSE APARTMENT 1 BEDROOM 1 BATHROOM IN EL PARAISO

El Paraiso

REF# BEMR4838593 €190,000

| BEDS | BATHS | BUILT | TERRACE |
|------|-------|-------|---------|
| 1    | 1     | 41 m² | 12 m²   |

Top floor apartment with south west orientation.

Located in a fully gated complex very close to all amenities, golf, tennis, transport and a 5 minute walk to the nearest beach. Ten minutes drive to the centre of Estepona, Puerto Banus and 15 minutes to Marbella. The nearest airports: Malaga and Gibraltar are both 45 minutes drive away.

The building has a lift and ramps to make access possible for people with reduced mobility.

Kitchen, bathroom and floors have been modernised and the terrace double glazed