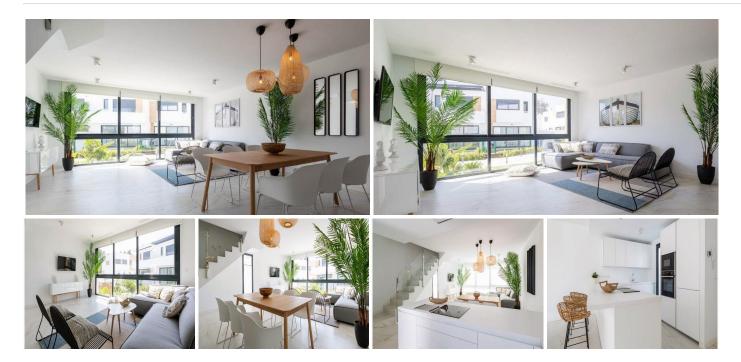

## REF# BEMR4838650 €690,000

| BEDS | BATHS | BUILT  | TERRACE |
|------|-------|--------|---------|
| 3    | 3     | 166 m² | 14 m²   |

This townhouse, built in 2021, stands out for its brightness and spaciousness, offering a modern and comfortable living space. The house has individual air conditioning in each of the three bedrooms and in the living room, ensuring maximum comfort in all seasons.

Located in Nueva Andalucia, next to Los Naranjos de Marbella, this property is surrounded by all the necessary services, such as supermarkets just 300 meters away, bars, cafes and easy access to the highway, which facilitates the connection to the main areas. By car, it is only 5 minutes from Puente Romano and 7 minutes from San Pedro de Alcantara. In addition, Puerto Banus is only 2000 meters away, approximately 15 minutes walk.

The property is part of a community that has a communal pool, ideal for enjoying the climate of the Costa del Sol. Currently, the property is rented until January 2025, with a monthly rent of 3,000 € plus expenses. The property includes a garage space in a gated parking, providing additional convenience and security.