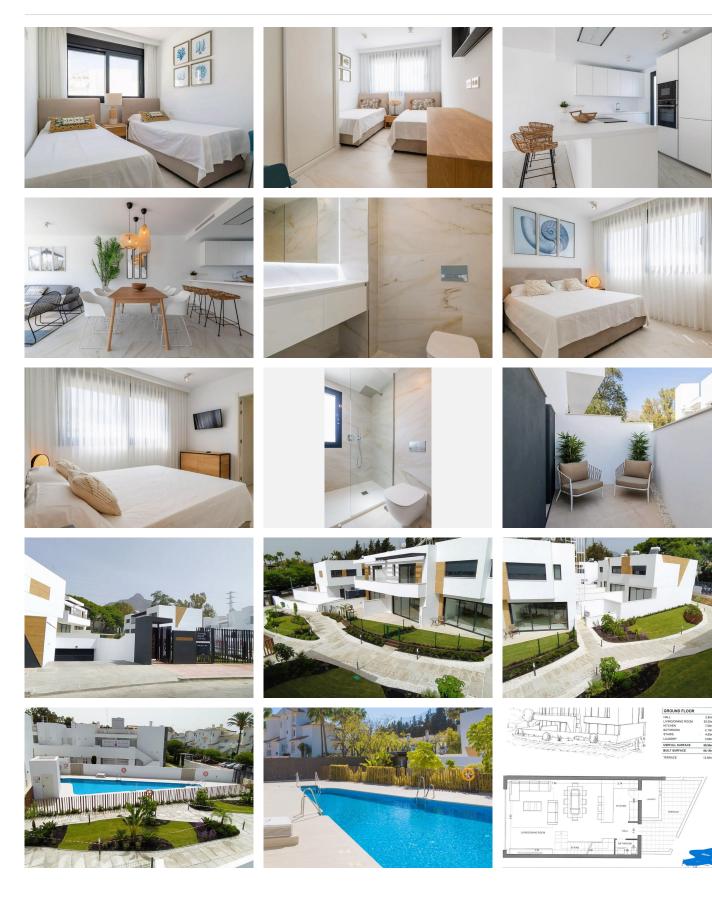

## REF# BEMR4838650 €690,000

| BEDS | BATHS | BUILT  | TERRACE |
|------|-------|--------|---------|
| 3    | 3     | 166 m² | 14 m²   |

This townhouse, built in 2021, stands out for its brightness and spaciousness, offering a modern and comfortable living space. The house has individual air conditioning in each of the three bedrooms and in the living room, ensuring maximum comfort in all seasons.

Located in Nueva Andalucia, next to Los Naranjos de Marbella, this property is surrounded by all the necessary services, such as supermarkets just 300 meters away, bars, cafes and easy access to the highway, which facilitates the connection to the main areas. By car, it is only 5 minutes from Puente Romano and 7 minutes from San Pedro de Alcantara. In addition, Puerto Banus is only 2000 meters away, approximately 15 minutes walk.

The property is part of a community that has a communal pool, ideal for enjoying the climate of the Costa del Sol. Currently, the property is rented until January 2025, with a monthly rent of 3,000 € plus expenses. The property includes a garage space in a gated parking, providing additional convenience and security.