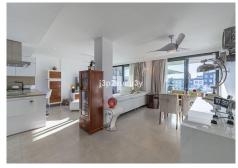

This exclusive apartment originally had two bedrooms, but its owner transformed one of them to expand the living room, creating a spacious and cozy dining area that harmoniously flows with the rest of the home. It can be converted back into a second bedroom at any time.

### **BROMLEY ESTATES**

Marbella

The main floor offers a contemporary design that combines functionality and style, highlighting an open and fully equipped kitchen, practical and beautifully designed in a modern and up-to-date style that blends with the bright living-dining room, forming an ideal space to enjoy with family or friends.