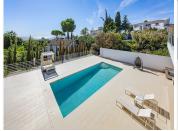

On the roof terrace is one of the leisure areas with jacuzzi, chill out to enjoy the evenings outdoors.

The basement is conditioned as a party room, with wine cellar, gym, soundproof cinema room, accessing the pool with night lighting.

A service apartment with independent access completes the floor.

Parking for 3 or 4 vehicles and some fruit trees complete this fabulous property.

+34 952 939 460 · info@bromleyestatesmarbella.com Urbanizacion El Rosario, CN340, Km 188, Marbella, Malaga 29603