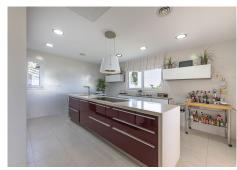

On the entrance level there is a large living room with large windows that access the terrace with spectacular sea views, semi-integrated kitchen with high end appliances, a bedroom with en suite bathroom and a guest toilet.