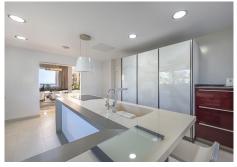

On the entrance level there is a large living room with large windows that access the terrace with spectacular sea views, semi-integrated kitchen with high end appliances, a bedroom with en suite bathroom and a guest toilet.