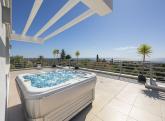

On the roof terrace is one of the leisure areas with jacuzzi, chill out to enjoy the evenings outdoors.

The basement is conditioned as a party room, with wine cellar, gym, soundproof cinema room, accessing the pool with night lighting.