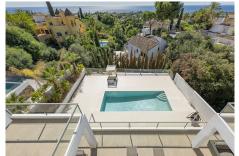

On the roof terrace is one of the leisure areas with jacuzzi, chill out to enjoy the evenings outdoors.

The basement is conditioned as a party room, with wine cellar, gym, soundproof cinema room, accessing the pool with night lighting.