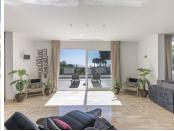

On the entrance level there is a large living room with large windows that access the terrace with spectacular sea views, semi-integrated kitchen with high end appliances, a bedroom with en suite bathroom and a guest toilet.