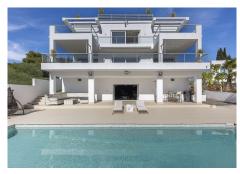

Fabulous private villa with frontal sea views.

Located in one of the best areas of Marbella, El Rosario, just 5 minutes drive from the best beaches of Marbella East, where you will find the multitude of beach bars, restaurants, cafes and bars.

On the roof terrace is one of the leisure areas with jacuzzi, chill out to enjoy the evenings outdoors.

The basement is conditioned as a party room, with wine cellar, gym, soundproof cinema room, accessing the pool with night lighting.

A service apartment with independent access completes the floor.

Parking for 3 or 4 vehicles and some fruit trees complete this fabulous property.

+34 952 939 460 · info@bromleyestatesmarbella.com Urbanizacion El Rosario, CN340, Km 188, Marbella, Malaga 29603