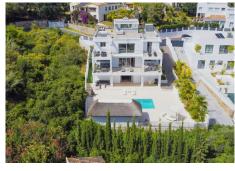

Fabulous private villa with frontal sea views.

Located in one of the best areas of Marbella, El Rosario, just 5 minutes drive from the best beaches of Marbella East, where you will find the multitude of beach bars, restaurants, cafes and bars.

On the entrance level there is a large living room with large windows that access the terrace with spectacular sea views, semi-integrated kitchen with high end appliances, a bedroom with en suite bathroom and a guest toilet.

On the second floor we find the master bedroom with terrace, a dressing room (formerly bedroom) and a large bathroom, enjoying fantastic sea views in each of its spaces. There is also two other bedrooms with en suit bathrooms on this level.

On the roof terrace is one of the leisure areas with jacuzzi, chill out to enjoy the evenings outdoors.

The basement is conditioned as a party room, with wine cellar, gym, soundproof cinema room, accessing the pool with night lighting.

A service apartment with independent access completes the floor.

Parking for 3 or 4 vehicles and some fruit trees complete this fabulous property.

+34 952 939 460 · info@bromleyestatesmarbella.com Urbanizacion El Rosario, CN340, Km 188, Marbella, Malaga 29603