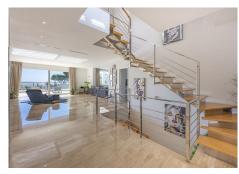

On the entrance level there is a large living room with large windows that access the terrace with spectacular sea views, semi-integrated kitchen with high end appliances, a bedroom with en suite bathroom and a guest toilet.

On the second floor we find the master bedroom with terrace, a dressing room (formerly bedroom) and a large bathroom, enjoying fantastic sea views in each of its spaces. There is also two other bedrooms with en suit bathrooms on this level.