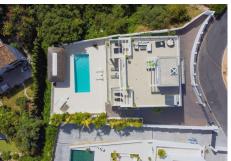

Fabulous private villa with frontal sea views.

Located in one of the best areas of Marbella, El Rosario, just 5 minutes drive from the best beaches of Marbella East, where you will find the multitude of beach bars, restaurants, cafes and bars.

On the entrance level there is a large living room with large windows that access the terrace with spectacular sea views, semi-integrated kitchen with high end appliances, a bedroom with en suite bathroom and a guest toilet.

On the second floor we find the master bedroom with terrace, a dressing room (formerly bedroom) and a large bathroom, enjoying fantastic sea views in each of its spaces. There is also two other bedrooms with en suit bathrooms on this level.

On the roof terrace is one of the leisure areas with jacuzzi, chill out to enjoy the evenings outdoors.

The basement is conditioned as a party room, with wine cellar, gym, soundproof cinema room, accessing the pool with night lighting.

A service apartment with independent access completes the floor.

Parking for 3 or 4 vehicles and some fruit trees complete this fabulous property.

+34 952 939 460 · info@bromleyestatesmarbella.com Urbanizacion El Rosario, CN340, Km 188, Marbella, Malaga 29603