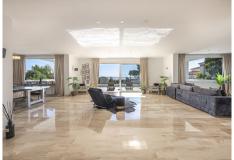

On the entrance level there is a large living room with large windows that access the terrace with spectacular sea views, semi-integrated kitchen with high end appliances, a bedroom with en suite bathroom and a guest toilet.