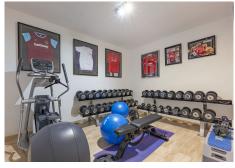

On the roof terrace is one of the leisure areas with jacuzzi, chill out to enjoy the evenings outdoors.

The basement is conditioned as a party room, with wine cellar, gym, soundproof cinema room, accessing the pool with night lighting.