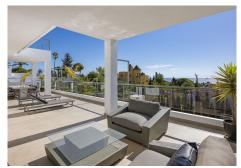

On the entrance level there is a large living room with large windows that access the terrace with spectacular sea views, semi-integrated kitchen with high end appliances, a bedroom with en suite bathroom and a guest toilet.