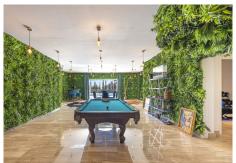

On the roof terrace is one of the leisure areas with jacuzzi, chill out to enjoy the evenings outdoors.

The basement is conditioned as a party room, with wine cellar, gym, soundproof cinema room, accessing the pool with night lighting.