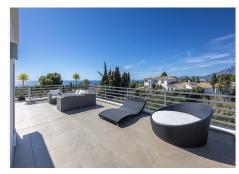

On the roof terrace is one of the leisure areas with jacuzzi, chill out to enjoy the evenings outdoors.

The basement is conditioned as a party room, with wine cellar, gym, soundproof cinema room, accessing the pool with night lighting.