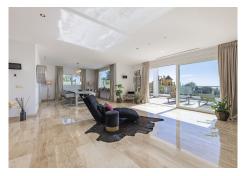

On the entrance level there is a large living room with large windows that access the terrace with spectacular sea views, semi-integrated kitchen with high end appliances, a bedroom with en suite bathroom and a guest toilet.