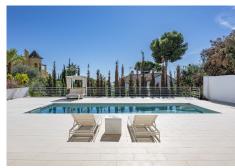

On the roof terrace is one of the leisure areas with jacuzzi, chill out to enjoy the evenings outdoors.

The basement is conditioned as a party room, with wine cellar, gym, soundproof cinema room, accessing the pool with night lighting.