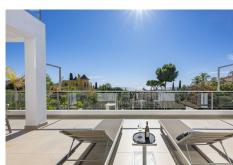

On the roof terrace is one of the leisure areas with jacuzzi, chill out to enjoy the evenings outdoors.

The basement is conditioned as a party room, with wine cellar, gym, soundproof cinema room, accessing the pool with night lighting.