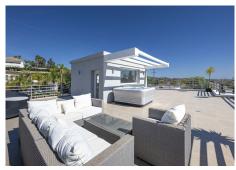

On the roof terrace is one of the leisure areas with jacuzzi, chill out to enjoy the evenings outdoors.

The basement is conditioned as a party room, with wine cellar, gym, soundproof cinema room, accessing the pool with night lighting.