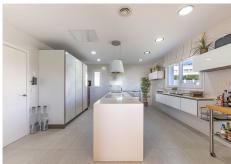

On the entrance level there is a large living room with large windows that access the terrace with spectacular sea views, semi-integrated kitchen with high end appliances, a bedroom with en suite bathroom and a guest toilet.