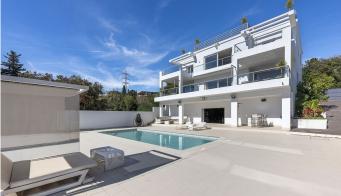

#### HOUSE 5 BEDROOMS 5 BATHROOMS IN EL ROSARIO

El Rosario

REF# BEMR4838737 €2,950,000

| BEDS | BATHS | BUILT  | PLOT    | TERRACE            |
|------|-------|--------|---------|--------------------|
| 5    | 5     | 660 m² | 1060 m² | 350 m <sup>2</sup> |

Fabulous private villa with frontal sea views.

Located in one of the best areas of Marbella, El Rosario, just 5 minutes drive from the best beaches of Marbella East, where you will find the multitude of beach bars, restaurants, cafes and bars.

A service apartment with independent access completes the floor.

Parking for 3 or 4 vehicles and some fruit trees complete this fabulous property.

+34 952 939 460 · info@bromleyestatesmarbella.com Urbanizacion El Rosario, CN340, Km 188, Marbella, Malaga 29603