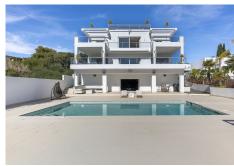

Fabulous private villa with frontal sea views.

Located in one of the best areas of Marbella, El Rosario, just 5 minutes drive from the best beaches of Marbella East, where you will find the multitude of beach bars, restaurants, cafes and bars.

On the roof terrace is one of the leisure areas with jacuzzi, chill out to enjoy the evenings outdoors.

The basement is conditioned as a party room, with wine cellar, gym, soundproof cinema room, accessing the pool with night lighting.