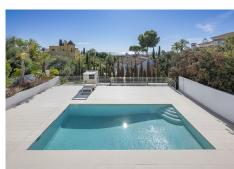

Fabulous private villa with frontal sea views.

Located in one of the best areas of Marbella, El Rosario, just 5 minutes drive from the best beaches of Marbella East, where you will find the multitude of beach bars, restaurants, cafes and bars.

On the roof terrace is one of the leisure areas with jacuzzi, chill out to enjoy the evenings outdoors.

The basement is conditioned as a party room, with wine cellar, gym, soundproof cinema room, accessing the pool with night lighting.

A service apartment with independent access completes the floor.

Parking for 3 or 4 vehicles and some fruit trees complete this fabulous property.

+34 952 939 460 · info@bromleyestatesmarbella.com Urbanizacion El Rosario, CN340, Km 188, Marbella, Malaga 29603