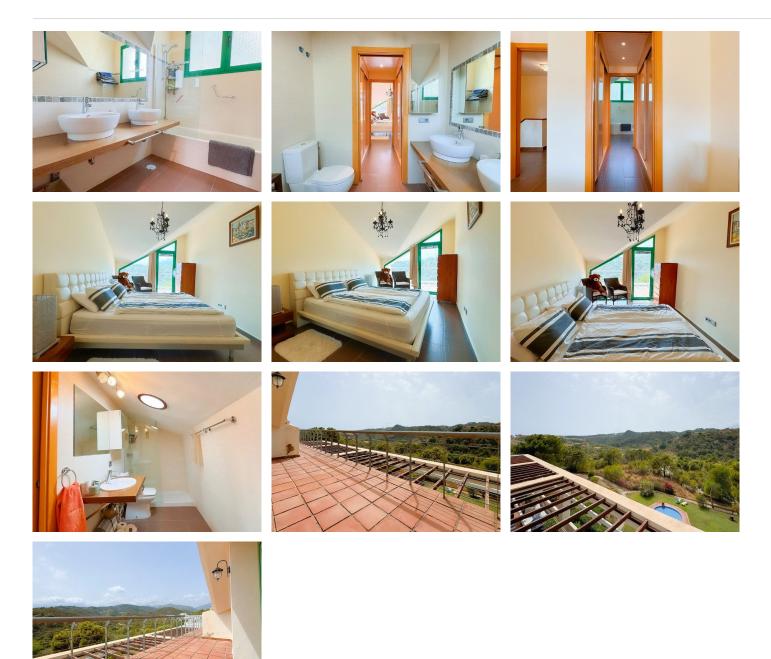

The apartment has two terraces: one on the main floor, accessible from both the kitchen and the living room, ideal for enjoying outdoor meals or moments of relaxation; and another on the top floor, accessed from the bedrooms, perfect for enjoying the unobstructed views and sunsets thanks to its west orientation.