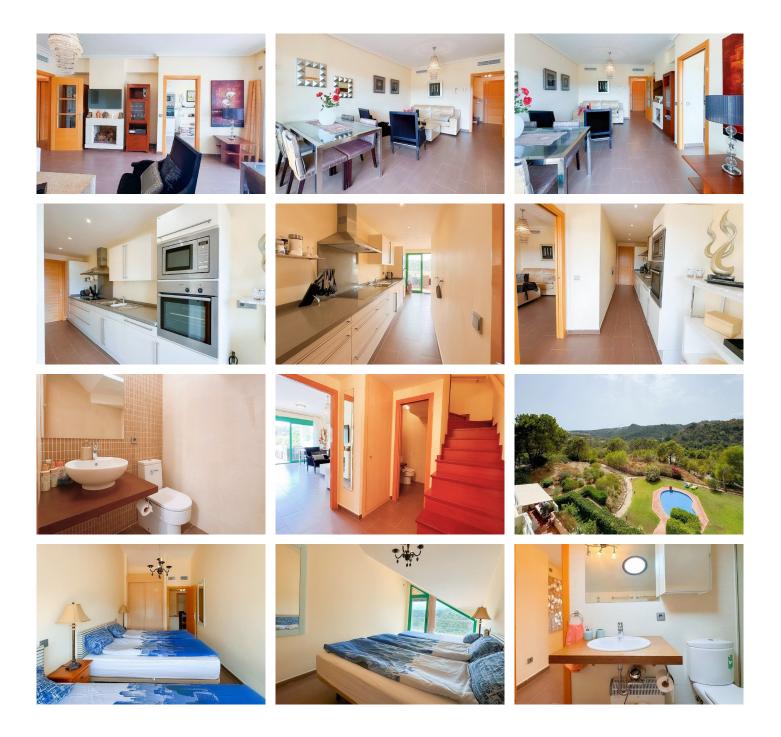

## REF# BEMR4838785 €279,000

| BEDS | BATHS | BUILT  | TERRACE |
|------|-------|--------|---------|
| 2    | 3     | 110 m² | 30 m²   |

This duplex penthouse, located in the Selwo area of Estepona, offers an excellent opportunity for those looking for a spacious and well distributed property. With 2 bedrooms and 2 bathrooms, plus a toilet on the main floor, this home is designed to provide comfort and functionality.

The apartment has two terraces: one on the main floor, accessible from both the kitchen and the living room, ideal for enjoying outdoor meals or moments of relaxation; and another on the top floor, accessed from the bedrooms, perfect for enjoying the unobstructed views and sunsets thanks to its west orientation.