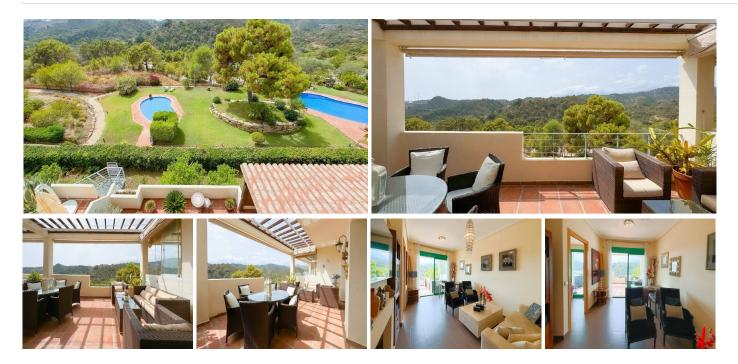

## REF# BEMR4838785 €279,000

| BEDS | BATHS | BUILT  | TERRACE |
|------|-------|--------|---------|
| 2    | 3     | 110 m² | 30 m²   |

This duplex penthouse, located in the Selwo area of Estepona, offers an excellent opportunity for those looking for a spacious and well distributed property. With 2 bedrooms and 2 bathrooms, plus a toilet on the main floor, this home is designed to provide comfort and functionality.

The apartment has two terraces: one on the main floor, accessible from both the kitchen and the living room, ideal for enjoying outdoor meals or moments of relaxation; and another on the top floor, accessed from the bedrooms, perfect for enjoying the unobstructed views and sunsets thanks to its west orientation.

The property is part of a quiet residential complex in Selwo Mountain, where the community of owners live all year round, ensuring a serene and well-kept environment. It should be noted that short-term rentals are not allowed in the urbanization, although rentals of one month or more are accepted, which adds an extra of tranquility and exclusivity to the environment.