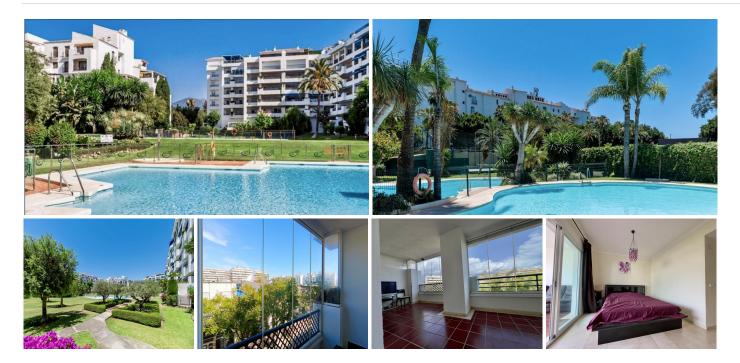

## MIDDLE FLOOR APARTMENT 2 BEDROOMS 2 BATHROOMS IN PUERTO BANÚS

## REF# BEMR4839211 €535,000

| BEDS | BATHS | BUILT | TERRACE |
|------|-------|-------|---------|
| 2    | 2     | 92 m² | 20 m²   |

Situated in a prime location just a short 5-minute stroll from Puerto Banus and its stunning beaches, this beautiful three-bedroom, middle-floor apartment offers a perfect blend of comfort and convenience. The apartment features a covered terrace ideal for relaxing outdoors, and an ensuite bathroom for added privacy and luxury.

Close to transport links and the vibrant port area, this property ensures easy access to local amenities and attractions. The gated complex boasts well-maintained communal pools and lush gardens, creating a serene and secure environment. This apartment is an excellent choice for holiday rentals or a sound investment opportunity, offering both lifestyle and financial benefits.