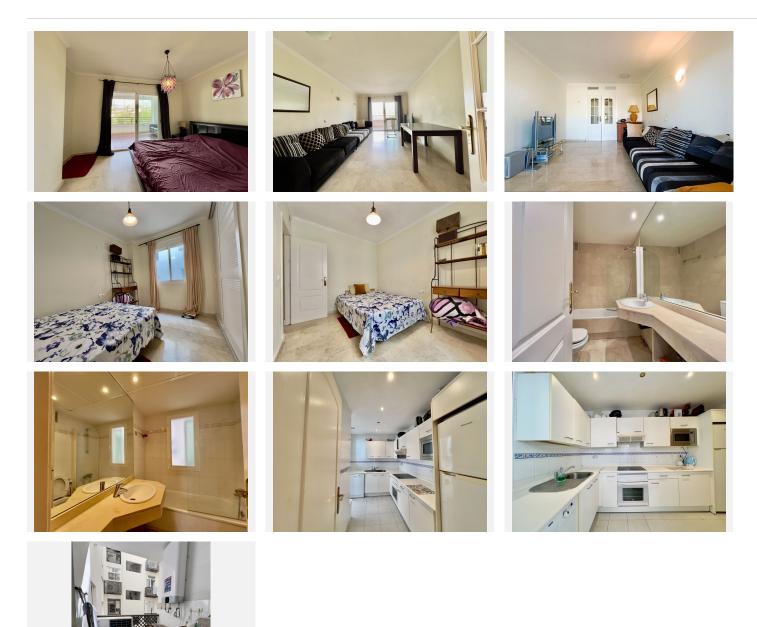

## REF# BEMR4839211 €535,000

| BEDS | BATHS | BUILT | TERRACE |
|------|-------|-------|---------|
| 2    | 2     | 92 m² | 20 m²   |

Situated in a prime location just a short 5-minute stroll from Puerto Banus and its stunning beaches, this beautiful three-bedroom, middle-floor apartment offers a perfect blend of comfort and convenience. The apartment features a covered terrace ideal for relaxing outdoors, and an ensuite bathroom for added privacy and luxury.