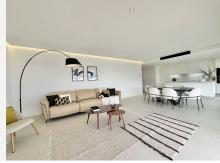

This property includes a storage and 2 large parking spaces. The apartment is surrounded by green areas and has fantastic open frontal views onto the green valley leading to the sea. The interior has been tastefully furnished and reveals a feel of space, the interior blending in nicely with the outside terrace. The master bedroom enjoys a private terrace with sea views and a walk-in closet. Extras include both outdoor and indoor electric awnings, underfloor heating in all rooms controlled from your phone via domotics., Neff kitchen appliances. Perimetral ceiling led lighting in sitting room and bedrooms.