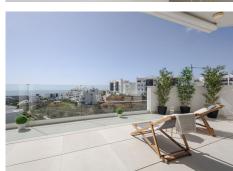

Top rental potential with some of the best sea views in the complex.

Fantastic extra large 3-bed contemporary apartment with frontal panoramic views in an exclusive eco sustainable gated resort surrounded by green areas and a few minutes from the beach.

This property includes a storage and 2 large parking spaces. The apartment is surrounded by green areas and has fantastic open frontal views onto the green valley leading to the sea. The interior has been tastefully furnished and reveals a feel of space, the interior blending in nicely with the outside terrace. The master bedroom enjoys a private terrace with sea views and a walk-in closet. Extras include both outdoor and indoor electric awnings, underfloor heating in all rooms controlled from your phone via domotics., Neff kitchen appliances. Perimetral ceiling led lighting in sitting room and bedrooms.