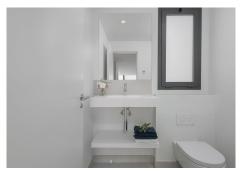

This property includes a storage and 2 large parking spaces. The apartment is surrounded by green areas and has fantastic open frontal views onto the green valley leading to the sea. The interior has been tastefully furnished and reveals a feel of space, the interior blending in nicely with the outside terrace. The master bedroom enjoys a private terrace with sea views and a walk-in closet. Extras include both outdoor and indoor electric awnings, underfloor heating in all rooms controlled from your phone via domotics., Neff kitchen appliances. Perimetral ceiling led lighting in sitting room and bedrooms.