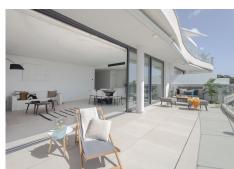

Top rental potential with some of the best sea views in the complex.

Fantastic extra large 3-bed contemporary apartment with frontal panoramic views in an exclusive eco sustainable gated resort surrounded by green areas and a few minutes from the beach.

This property includes a storage and 2 large parking spaces. The apartment is surrounded by green areas and has fantastic open frontal views onto the green valley leading to the sea. The interior has been tastefully furnished and reveals a feel of space, the interior blending in nicely with the outside terrace. The master bedroom enjoys a private terrace with sea views and a walk-in closet. Extras include both outdoor and indoor electric awnings, underfloor heating in all rooms controlled from your phone via domotics., Neff kitchen appliances. Perimetral ceiling led lighting in sitting room and bedrooms.