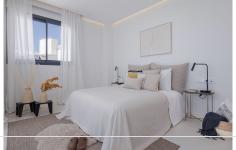

This property includes a storage and 2 large parking spaces. The apartment is surrounded by green areas and has fantastic open frontal views onto the green valley leading to the sea. The interior has been tastefully furnished and reveals a feel of space, the interior blending in nicely with the outside terrace. The master bedroom enjoys a private terrace with sea views and a walk-in closet. Extras include both outdoor and indoor electric awnings, underfloor heating in all rooms controlled from your phone via domotics., Neff kitchen appliances. Perimetral ceiling led lighting in sitting room and bedrooms.