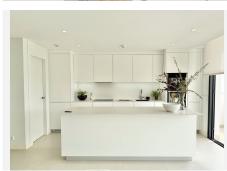

This property includes a storage and 2 large parking spaces. The apartment is surrounded by green areas and has fantastic open frontal views onto the green valley leading to the sea. The interior has been tastefully furnished and reveals a feel of space, the interior blending in nicely with the outside terrace. The master bedroom enjoys a private terrace with sea views and a walk-in closet. Extras include both outdoor and indoor electric awnings, underfloor heating in all rooms controlled from your phone via domotics., Neff kitchen appliances. Perimetral ceiling led lighting in sitting room and bedrooms.