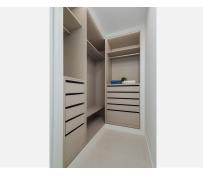

This property includes a storage and 2 large parking spaces. The apartment is surrounded by green areas and has fantastic open frontal views onto the green valley leading to the sea. The interior has been tastefully furnished and reveals a feel of space, the interior blending in nicely with the outside terrace. The master bedroom enjoys a private terrace with sea views and a walk-in closet. Extras include both outdoor and indoor electric awnings, underfloor heating in all rooms controlled from your phone via domotics., Neff kitchen appliances. Perimetral ceiling led lighting in sitting room and bedrooms.