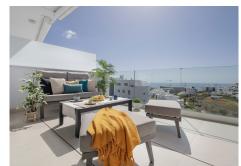

This property includes a storage and 2 large parking spaces. The apartment is surrounded by green areas and has fantastic open frontal views onto the green valley leading to the sea. The interior has been tastefully furnished and reveals a feel of space, the interior blending in nicely with the outside terrace. The master bedroom enjoys a private terrace with sea views and a walk-in closet. Extras include both outdoor and indoor electric awnings, underfloor heating in all rooms controlled from your phone via domotics., Neff kitchen appliances. Perimetral ceiling led lighting in sitting room and bedrooms.