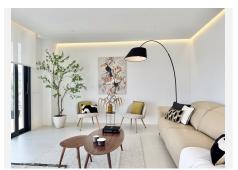

This property includes a storage and 2 large parking spaces. The apartment is surrounded by green areas and has fantastic open frontal views onto the green valley leading to the sea. The interior has been tastefully furnished and reveals a feel of space, the interior blending in nicely with the outside terrace. The master bedroom enjoys a private terrace with sea views and a walk-in closet. Extras include both outdoor and indoor electric awnings, underfloor heating in all rooms controlled from your phone via domotics., Neff kitchen appliances. Perimetral ceiling led lighting in sitting room and bedrooms.