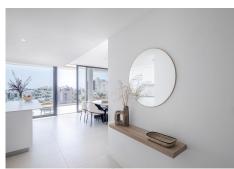

This property includes a storage and 2 large parking spaces. The apartment is surrounded by green areas and has fantastic open frontal views onto the green valley leading to the sea. The interior has been tastefully furnished and reveals a feel of space, the interior blending in nicely with the outside terrace. The master bedroom enjoys a private terrace with sea views and a walk-in closet. Extras include both outdoor and indoor electric awnings, underfloor heating in all rooms controlled from your phone via domotics., Neff kitchen appliances. Perimetral ceiling led lighting in sitting room and bedrooms.