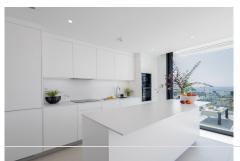

Top rental potential with some of the best sea views in the complex.

Fantastic extra large 3-bed contemporary apartment with frontal panoramic views in an exclusive eco sustainable gated resort surrounded by green areas and a few minutes from the beach.

This property includes a storage and 2 large parking spaces. The apartment is surrounded by green areas and has fantastic open frontal views onto the green valley leading to the sea. The interior has been tastefully furnished and reveals a feel of space, the interior blending in nicely with the outside terrace. The master bedroom enjoys a private terrace with sea views and a walk-in closet. Extras include both outdoor and indoor electric awnings, underfloor heating in all rooms controlled from your phone via domotics., Neff kitchen appliances. Perimetral ceiling led lighting in sitting room and bedrooms.