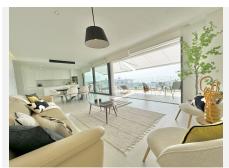

This property includes a storage and 2 large parking spaces. The apartment is surrounded by green areas and has fantastic open frontal views onto the green valley leading to the sea. The interior has been tastefully furnished and reveals a feel of space, the interior blending in nicely with the outside terrace. The master bedroom enjoys a private terrace with sea views and a walk-in closet. Extras include both outdoor and indoor electric awnings, underfloor heating in all rooms controlled from your phone via domotics., Neff kitchen appliances. Perimetral ceiling led lighting in sitting room and bedrooms.