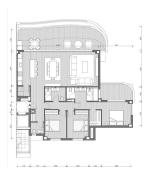

## MIDDLE FLOOR APARTMENT 3 BEDROOMS 2.5 BATHROOMS IN FUENGIROLA

Fuengirola

REF# BEMR4839340 €940,000

| BEDS | BATHS | BUILT  | TERRACE |
|------|-------|--------|---------|
| 3    | 2.5   | 131 m² | 43 m²   |

This property includes a storage and 2 large parking spaces. The apartment is surrounded by green areas and has fantastic open frontal views onto the green valley leading to the sea. The interior has been tastefully furnished and reveals a feel of space, the interior blending in nicely with the outside terrace. The master bedroom enjoys a private terrace with sea views and a walk-in closet. Extras include both outdoor and indoor electric awnings, underfloor heating in all rooms controlled from your phone via domotics., Neff kitchen appliances. Perimetral ceiling led lighting in sitting room and bedrooms.