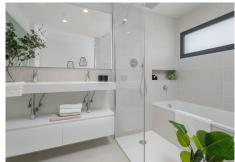

## MIDDLE FLOOR APARTMENT 3 BEDROOMS 2.5 BATHROOMS IN FUENGIROLA

Fuengirola

REF# BEMR4839340 €940,000

| BEDS | BATHS | BUILT  | TERRACE |
|------|-------|--------|---------|
| 3    | 2.5   | 131 m² | 43 m²   |

This property includes a storage and 2 large parking spaces. The apartment is surrounded by green areas and has fantastic open frontal views onto the green valley leading to the sea. The interior has been tastefully furnished and reveals a feel of space, the interior blending in nicely with the outside terrace. The master bedroom enjoys a private terrace with sea views and a walk-in closet. Extras include both outdoor and indoor electric awnings, underfloor heating in all rooms controlled from your phone via domotics., Neff kitchen appliances. Perimetral ceiling led lighting in sitting room and bedrooms.