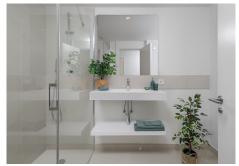

## MIDDLE FLOOR APARTMENT 3 BEDROOMS 2.5 BATHROOMS IN FUENGIROLA

Fuengirola

REF# BEMR4839340 €940,000

| BEDS | BATHS | BUILT  | TERRACE |
|------|-------|--------|---------|
| 3    | 2.5   | 131 m² | 43 m²   |

This property includes a storage and 2 large parking spaces. The apartment is surrounded by green areas and has fantastic open frontal views onto the green valley leading to the sea. The interior has been tastefully furnished and reveals a feel of space, the interior blending in nicely with the outside terrace. The master bedroom enjoys a private terrace with sea views and a walk-in closet. Extras include both outdoor and indoor electric awnings, underfloor heating in all rooms controlled from your phone via domotics., Neff kitchen appliances. Perimetral ceiling led lighting in sitting room and bedrooms.