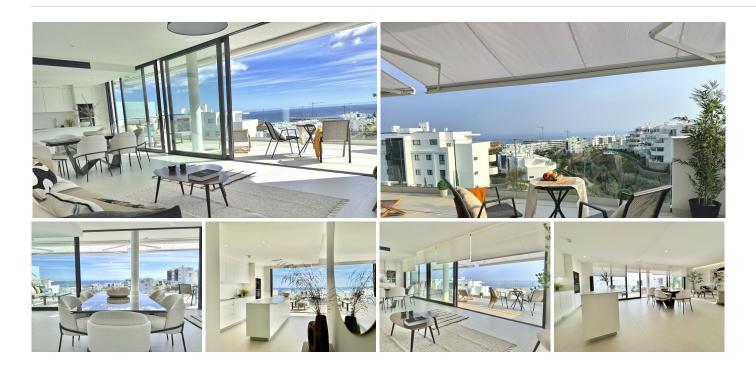

Top rental potential with some of the best sea views in the complex.

Fantastic extra large 3-bed contemporary apartment with frontal panoramic views in an exclusive eco sustainable gated resort surrounded by green areas and a few minutes from the beach.

This property includes a storage and 2 large parking spaces. The apartment is surrounded by green areas and has fantastic open frontal views onto the green valley leading to the sea. The interior has been tastefully furnished and reveals a feel of space, the interior blending in nicely with the outside terrace. The master bedroom enjoys a private terrace with sea views and a walk-in closet. Extras include both outdoor and indoor electric awnings, underfloor heating in all rooms controlled from your phone via domotics., Neff kitchen appliances. Perimetral ceiling led lighting in sitting room and bedrooms.