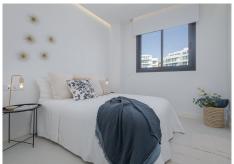

## MIDDLE FLOOR APARTMENT 3 BEDROOMS 2.5 BATHROOMS IN FUENGIROLA

Fuengirola

REF# BEMR4839340 €940,000

| BEDS | BATHS | BUILT  | TERRACE |
|------|-------|--------|---------|
| 3    | 2.5   | 131 m² | 43 m²   |

This property includes a storage and 2 large parking spaces. The apartment is surrounded by green areas and has fantastic open frontal views onto the green valley leading to the sea. The interior has been tastefully furnished and reveals a feel of space, the interior blending in nicely with the outside terrace. The master bedroom enjoys a private terrace with sea views and a walk-in closet. Extras include both outdoor and indoor electric awnings, underfloor heating in all rooms controlled from your phone via domotics., Neff kitchen appliances. Perimetral ceiling led lighting in sitting room and bedrooms.