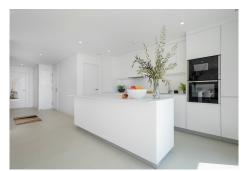

This property includes a storage and 2 large parking spaces. The apartment is surrounded by green areas and has fantastic open frontal views onto the green valley leading to the sea. The interior has been tastefully furnished and reveals a feel of space, the interior blending in nicely with the outside terrace. The master bedroom enjoys a private terrace with sea views and a walk-in closet. Extras include both outdoor and indoor electric awnings, underfloor heating in all rooms controlled from your phone via domotics., Neff kitchen appliances. Perimetral ceiling led lighting in sitting room and bedrooms.