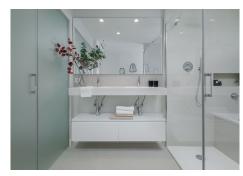

This property includes a storage and 2 large parking spaces. The apartment is surrounded by green areas and has fantastic open frontal views onto the green valley leading to the sea. The interior has been tastefully furnished and reveals a feel of space, the interior blending in nicely with the outside terrace. The master bedroom enjoys a private terrace with sea views and a walk-in closet. Extras include both outdoor and indoor electric awnings, underfloor heating in all rooms controlled from your phone via domotics., Neff kitchen appliances. Perimetral ceiling led lighting in sitting room and bedrooms.