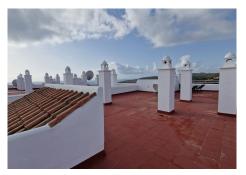

## PENTHOUSE 1 BEDROOM 1 BATHROOM IN MANILVA

የ Manilva

REF# BEMR4839595 €195,000

| BEDS | BATHS | BUILT | TERRACE |
|------|-------|-------|---------|
| 1    | 1     | 70 m² | 12 m²   |

This Penthouse consists of a bedroom with an en-suite bathroom, living room with fireplace, fully fitted kitchen with appliances, it has air conditioning, and has two terraces, one of them with direct views of the sea and south facing, and the other very spacious northeast orientation and overlooking the common areas, it has included in the price a garage space in the basement, It also has on the upper floor of the homes a communal solarium area with fantastic 360° views of the sea, mountain and surroundings, in this space it is allowed to sunbathe, enjoy a barbecue with the family. The urbanization has a lift, garden areas and communal swimming pools. In addition a furniture pack is included.