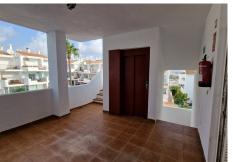

## PENTHOUSE 1 BEDROOM 1 BATHROOM IN MANILVA

የ Manilva

REF# BEMR4839595 €195,000

| BEDS | BATHS | BUILT | TERRACE |
|------|-------|-------|---------|
| 1    | 1     | 70 m² | 12 m²   |

This Penthouse consists of a bedroom with an en-suite bathroom, living room with fireplace, fully fitted kitchen with appliances, it has air conditioning, and has two terraces, one of them with direct views of the sea and south facing, and the other very spacious northeast orientation and overlooking the common areas, it has included in the price a garage space in the basement, It also has on the upper floor of the homes a communal solarium area with fantastic 360° views of the sea, mountain and surroundings, in this space it is allowed to sunbathe, enjoy a barbecue with the family. The urbanization has a lift, garden areas and communal swimming pools. In addition a furniture pack is included.