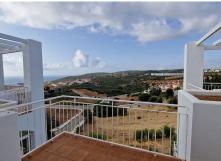

## PENTHOUSE 1 BEDROOM 1 BATHROOM IN MANILVA

የ Manilva

REF# BEMR4839595 €195,000

| BEDS | BATHS | BUILT | TERRACE |
|------|-------|-------|---------|
| 1    | 1     | 70 m² | 12 m²   |

This Penthouse consists of a bedroom with an en-suite bathroom, living room with fireplace, fully fitted kitchen with appliances, it has air conditioning, and has two terraces, one of them with direct views of the sea and south facing, and the other very spacious northeast orientation and overlooking the common areas, it has included in the price a garage space in the basement, It also has on the upper floor of the homes a communal solarium area with fantastic 360° views of the sea, mountain and surroundings, in this space it is allowed to sunbathe, enjoy a barbecue with the family. The urbanization has a lift, garden areas and communal swimming pools. In addition a furniture pack is included.