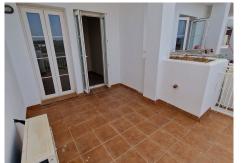

## PENTHOUSE 1 BEDROOM 1 BATHROOM IN MANILVA

የ Manilva

REF# BEMR4839595 €195,000

| BEDS | BATHS | BUILT | TERRACE |
|------|-------|-------|---------|
| 1    | 1     | 70 m² | 12 m²   |

This Penthouse consists of a bedroom with an en-suite bathroom, living room with fireplace, fully fitted kitchen with appliances, it has air conditioning, and has two terraces, one of them with direct views of the sea and south facing, and the other very spacious northeast orientation and overlooking the common areas, it has included in the price a garage space in the basement, It also has on the upper floor of the homes a communal solarium area with fantastic 360° views of the sea, mountain and surroundings, in this space it is allowed to sunbathe, enjoy a barbecue with the family. The urbanization has a lift, garden areas and communal swimming pools. In addition a furniture pack is included.