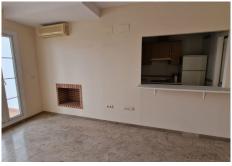

## PENTHOUSE 1 BEDROOM 1 BATHROOM IN MANILVA

የ Manilva

REF# BEMR4839595 €195,000

| BEDS | BATHS | BUILT | TERRACE |
|------|-------|-------|---------|
| 1    | 1     | 70 m² | 12 m²   |

This Penthouse consists of a bedroom with an en-suite bathroom, living room with fireplace, fully fitted kitchen with appliances, it has air conditioning, and has two terraces, one of them with direct views of the sea and south facing, and the other very spacious northeast orientation and overlooking the common areas, it has included in the price a garage space in the basement, It also has on the upper floor of the homes a communal solarium area with fantastic 360° views of the sea, mountain and surroundings, in this space it is allowed to sunbathe, enjoy a barbecue with the family. The urbanization has a lift, garden areas and communal swimming pools. In addition a furniture pack is included.