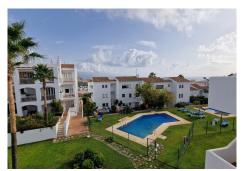

## PENTHOUSE 1 BEDROOM 1 BATHROOM IN MANILVA

የ Manilva

REF# BEMR4839595 €195,000

| BEDS | BATHS | BUILT | TERRACE |
|------|-------|-------|---------|
| 1    | 1     | 70 m² | 12 m²   |

This Penthouse consists of a bedroom with an en-suite bathroom, living room with fireplace, fully fitted kitchen with appliances, it has air conditioning, and has two terraces, one of them with direct views of the sea and south facing, and the other very spacious northeast orientation and overlooking the common areas, it has included in the price a garage space in the basement, It also has on the upper floor of the homes a communal solarium area with fantastic 360° views of the sea, mountain and surroundings, in this space it is allowed to sunbathe, enjoy a barbecue with the family. The urbanization has a lift, garden areas and communal swimming pools. In addition a furniture pack is included.