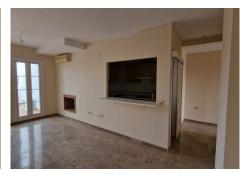

## PENTHOUSE 1 BEDROOM 1 BATHROOM IN MANILVA

የ Manilva

REF# BEMR4839595 €195,000

| BEDS | BATHS | BUILT | TERRACE |
|------|-------|-------|---------|
| 1    | 1     | 70 m² | 12 m²   |

This Penthouse consists of a bedroom with an en-suite bathroom, living room with fireplace, fully fitted kitchen with appliances, it has air conditioning, and has two terraces, one of them with direct views of the sea and south facing, and the other very spacious northeast orientation and overlooking the common areas, it has included in the price a garage space in the basement, It also has on the upper floor of the homes a communal solarium area with fantastic 360° views of the sea, mountain and surroundings, in this space it is allowed to sunbathe, enjoy a barbecue with the family. The urbanization has a lift, garden areas and communal swimming pools. In addition a furniture pack is included.