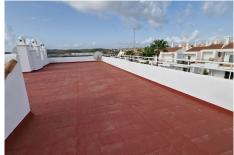

## PENTHOUSE 1 BEDROOM 1 BATHROOM IN MANILVA

የ Manilva

REF# BEMR4839595 €195,000

| BEDS | BATHS | BUILT | TERRACE |
|------|-------|-------|---------|
| 1    | 1     | 70 m² | 12 m²   |

This Penthouse consists of a bedroom with an en-suite bathroom, living room with fireplace, fully fitted kitchen with appliances, it has air conditioning, and has two terraces, one of them with direct views of the sea and south facing, and the other very spacious northeast orientation and overlooking the common areas, it has included in the price a garage space in the basement, It also has on the upper floor of the homes a communal solarium area with fantastic 360° views of the sea, mountain and surroundings, in this space it is allowed to sunbathe, enjoy a barbecue with the family. The urbanization has a lift, garden areas and communal swimming pools. In addition a furniture pack is included.