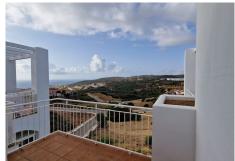

## PENTHOUSE 1 BEDROOM 1 BATHROOM IN MANILVA

የ Manilva

REF# BEMR4839595 €195,000

| BEDS | BATHS | BUILT | TERRACE |
|------|-------|-------|---------|
| 1    | 1     | 70 m² | 12 m²   |

This Penthouse consists of a bedroom with an en-suite bathroom, living room with fireplace, fully fitted kitchen with appliances, it has air conditioning, and has two terraces, one of them with direct views of the sea and south facing, and the other very spacious northeast orientation and overlooking the common areas, it has included in the price a garage space in the basement, It also has on the upper floor of the homes a communal solarium area with fantastic 360° views of the sea, mountain and surroundings, in this space it is allowed to sunbathe, enjoy a barbecue with the family. The urbanization has a lift, garden areas and communal swimming pools. In addition a furniture pack is included.