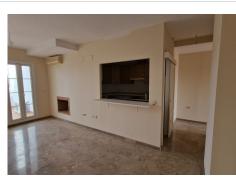

## PENTHOUSE 1 BEDROOM 1 BATHROOM IN MANILVA

የ Manilva

REF# BEMR4839595 €195,000

| BEDS | BATHS | BUILT | TERRACE |
|------|-------|-------|---------|
| 1    | 1     | 70 m² | 12 m²   |

This Penthouse consists of a bedroom with an en-suite bathroom, living room with fireplace, fully fitted kitchen with appliances, it has air conditioning, and has two terraces, one of them with direct views of the sea and south facing, and the other very spacious northeast orientation and overlooking the common areas, it has included in the price a garage space in the basement, It also has on the upper floor of the homes a communal solarium area with fantastic 360° views of the sea, mountain and surroundings, in this space it is allowed to sunbathe, enjoy a barbecue with the family. The urbanization has a lift, garden areas and communal swimming pools. In addition a furniture pack is included.