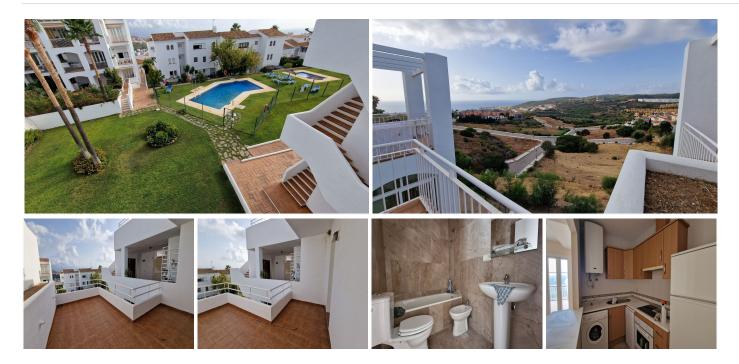

## PENTHOUSE 1 BEDROOM 1 BATHROOM IN MANILVA

የ Manilva

REF# BEMR4839595 €195,000

| BEDS | BATHS | BUILT | TERRACE |
|------|-------|-------|---------|
| 1    | 1     | 70 m² | 12 m²   |

This Penthouse consists of a bedroom with an en-suite bathroom, living room with fireplace, fully fitted kitchen with appliances, it has air conditioning, and has two terraces, one of them with direct views of the sea and south facing, and the other very spacious northeast orientation and overlooking the common areas, it has included in the price a garage space in the basement, It also has on the upper floor of the homes a communal solarium area with fantastic 360° views of the sea, mountain and surroundings, in this space it is allowed to sunbathe, enjoy a barbecue with the family. The urbanization has a lift, garden areas and communal swimming pools. In addition a furniture pack is included.