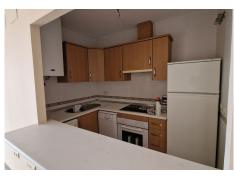

## PENTHOUSE 1 BEDROOM 1 BATHROOM IN MANILVA

የ Manilva

REF# BEMR4839595 €195,000

| BEDS | BATHS | BUILT | TERRACE |
|------|-------|-------|---------|
| 1    | 1     | 70 m² | 12 m²   |

This Penthouse consists of a bedroom with an en-suite bathroom, living room with fireplace, fully fitted kitchen with appliances, it has air conditioning, and has two terraces, one of them with direct views of the sea and south facing, and the other very spacious northeast orientation and overlooking the common areas, it has included in the price a garage space in the basement, It also has on the upper floor of the homes a communal solarium area with fantastic 360° views of the sea, mountain and surroundings, in this space it is allowed to sunbathe, enjoy a barbecue with the family. The urbanization has a lift, garden areas and communal swimming pools. In addition a furniture pack is included.