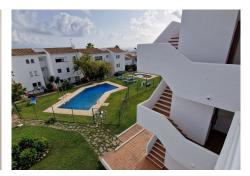

## PENTHOUSE 1 BEDROOM 1 BATHROOM IN MANILVA

የ Manilva

REF# BEMR4839595 €195,000

| BEDS | BATHS | BUILT | TERRACE |
|------|-------|-------|---------|
| 1    | 1     | 70 m² | 12 m²   |

This Penthouse consists of a bedroom with an en-suite bathroom, living room with fireplace, fully fitted kitchen with appliances, it has air conditioning, and has two terraces, one of them with direct views of the sea and south facing, and the other very spacious northeast orientation and overlooking the common areas, it has included in the price a garage space in the basement, It also has on the upper floor of the homes a communal solarium area with fantastic 360° views of the sea, mountain and surroundings, in this space it is allowed to sunbathe, enjoy a barbecue with the family. The urbanization has a lift, garden areas and communal swimming pools. In addition a furniture pack is included.