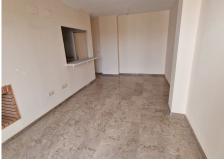

## PENTHOUSE 1 BEDROOM 1 BATHROOM IN MANILVA

የ Manilva

REF# BEMR4839595 €195,000

| BEDS | BATHS | BUILT | TERRACE |
|------|-------|-------|---------|
| 1    | 1     | 70 m² | 12 m²   |

This Penthouse consists of a bedroom with an en-suite bathroom, living room with fireplace, fully fitted kitchen with appliances, it has air conditioning, and has two terraces, one of them with direct views of the sea and south facing, and the other very spacious northeast orientation and overlooking the common areas, it has included in the price a garage space in the basement, It also has on the upper floor of the homes a communal solarium area with fantastic 360° views of the sea, mountain and surroundings, in this space it is allowed to sunbathe, enjoy a barbecue with the family. The urbanization has a lift, garden areas and communal swimming pools. In addition a furniture pack is included.