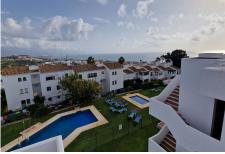

## PENTHOUSE 1 BEDROOM 1 BATHROOM IN MANILVA

የ Manilva

REF# BEMR4839595 €195,000

| BEDS | BATHS | BUILT | TERRACE |
|------|-------|-------|---------|
| 1    | 1     | 70 m² | 12 m²   |

This Penthouse consists of a bedroom with an en-suite bathroom, living room with fireplace, fully fitted kitchen with appliances, it has air conditioning, and has two terraces, one of them with direct views of the sea and south facing, and the other very spacious northeast orientation and overlooking the common areas, it has included in the price a garage space in the basement, It also has on the upper floor of the homes a communal solarium area with fantastic 360° views of the sea, mountain and surroundings, in this space it is allowed to sunbathe, enjoy a barbecue with the family. The urbanization has a lift, garden areas and communal swimming pools. In addition a furniture pack is included.