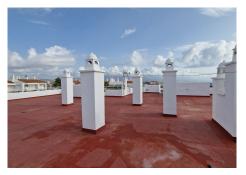

## PENTHOUSE 1 BEDROOM 1 BATHROOM IN MANILVA

የ Manilva

REF# BEMR4839595 €195,000

| BEDS | BATHS | BUILT | TERRACE |
|------|-------|-------|---------|
| 1    | 1     | 70 m² | 12 m²   |

This Penthouse consists of a bedroom with an en-suite bathroom, living room with fireplace, fully fitted kitchen with appliances, it has air conditioning, and has two terraces, one of them with direct views of the sea and south facing, and the other very spacious northeast orientation and overlooking the common areas, it has included in the price a garage space in the basement, It also has on the upper floor of the homes a communal solarium area with fantastic 360° views of the sea, mountain and surroundings, in this space it is allowed to sunbathe, enjoy a barbecue with the family. The urbanization has a lift, garden areas and communal swimming pools. In addition a furniture pack is included.