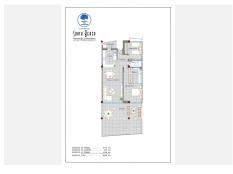

# GROUND FLOOR APARTMENT 2 BEDROOMS 2 BATHROOMS IN BENALMADENA

Penalmadena

REF# BEMR4839622 €599.000

| BEDS | BATHS | BUILT | TERRACE |
|------|-------|-------|---------|
| 2    | 2     | 85 m² | 44 m²   |

This bright and spacious 2 bedroom 2-bathroom apartment is located in the recently constructed (2015) South Beach in Reserva del Higueron in Benalmadena.

Do not wait for a new project to be finished: come and look at this great property! And be sure what you buy. Key features of this property are:

- \*Stunning sea, pool and nature views
- \*Spacious open-plan living room
- \*44 m² partially covered terrace
- \*Underfloor heating in both bathrooms
- \*Walking distance to all facilities of Reserva del Higueron