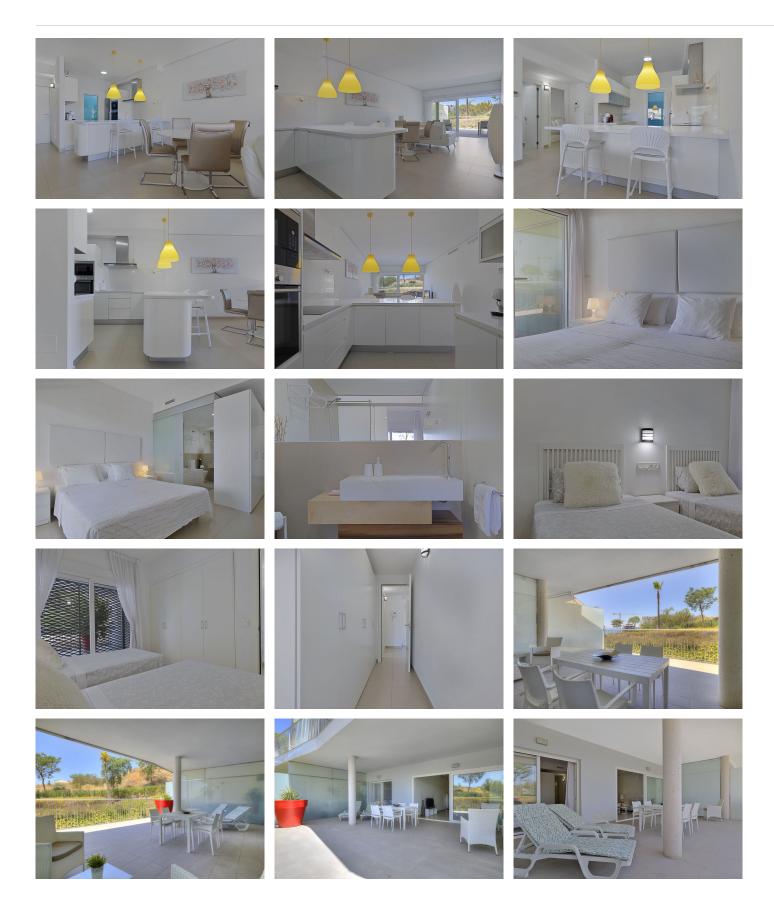

This bright and spacious 2 bedroom 2-bathroom apartment is located in the recently constructed (2015) South Beach in Reserva del Higueron in Benalmadena.

Do not wait for a new project to be finished: come and look at this great property! And be sure what you buy. Key features of this property are:

- \*Stunning sea, pool and nature views
- \*Spacious open-plan living room
- \*44 m² partially covered terrace
- \*Underfloor heating in both bathrooms
- \*Walking distance to all facilities of Reserva del Higueron

The community is well-kept. Enjoy the communal gardens and the swimming pool. Included in the price are 2 parking spaces + 1 storage room

+34 952 939 460 · info@bromleyestatesmarbella.com Urbanizacion El Rosario, CN340, Km 188, Marbella, Malaga 29603